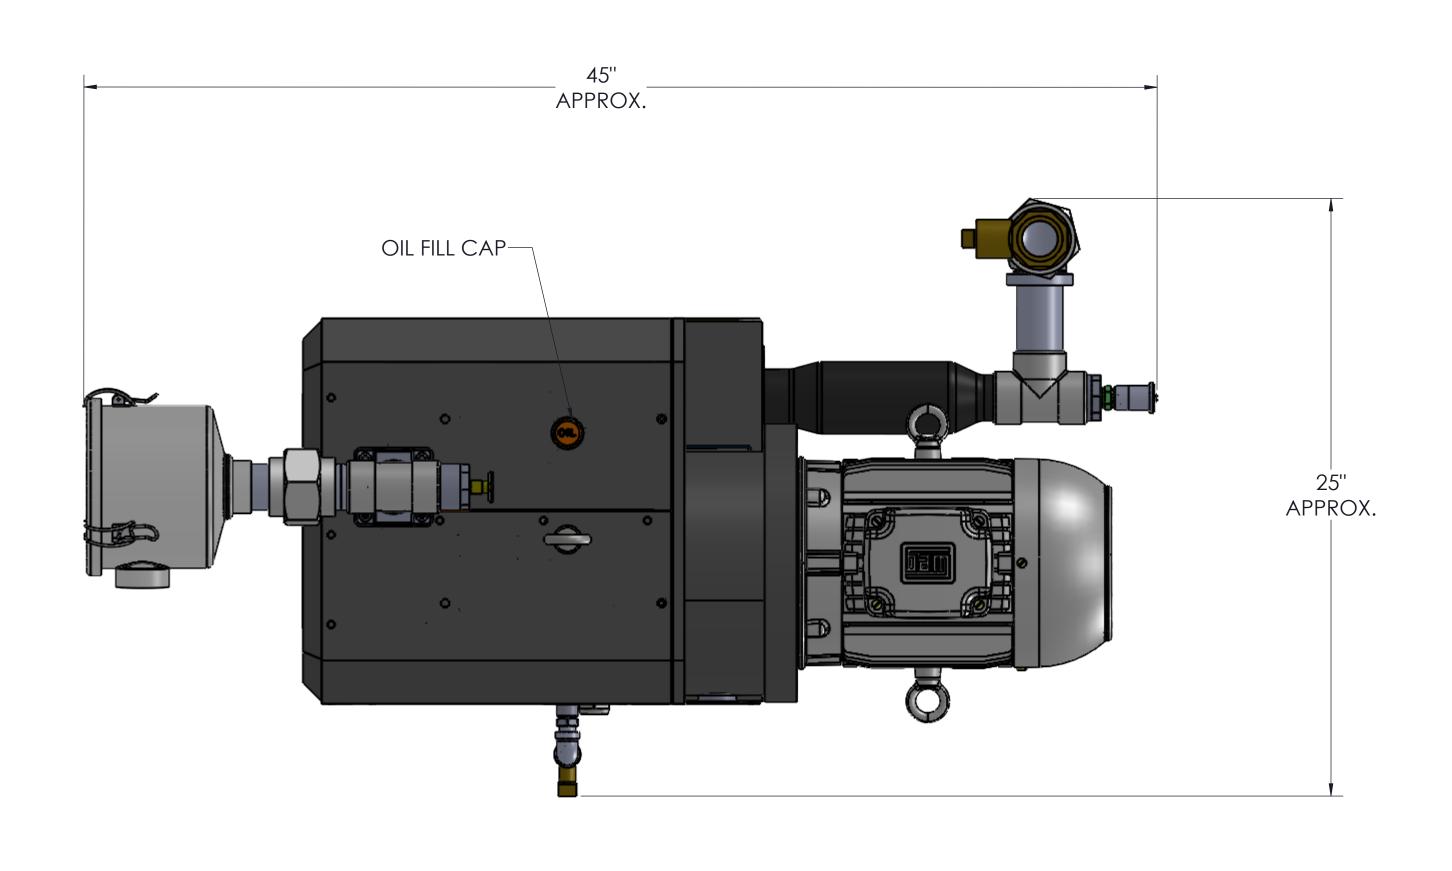

| 1                                                                                    | 10429          | INITIAL RELEASE |                                                          |             |                                        |                                             | 08/06/21                        | J.G.          |
|--------------------------------------------------------------------------------------|----------------|-----------------|----------------------------------------------------------|-------------|----------------------------------------|---------------------------------------------|---------------------------------|---------------|
| :V                                                                                   | ECO NO.        |                 |