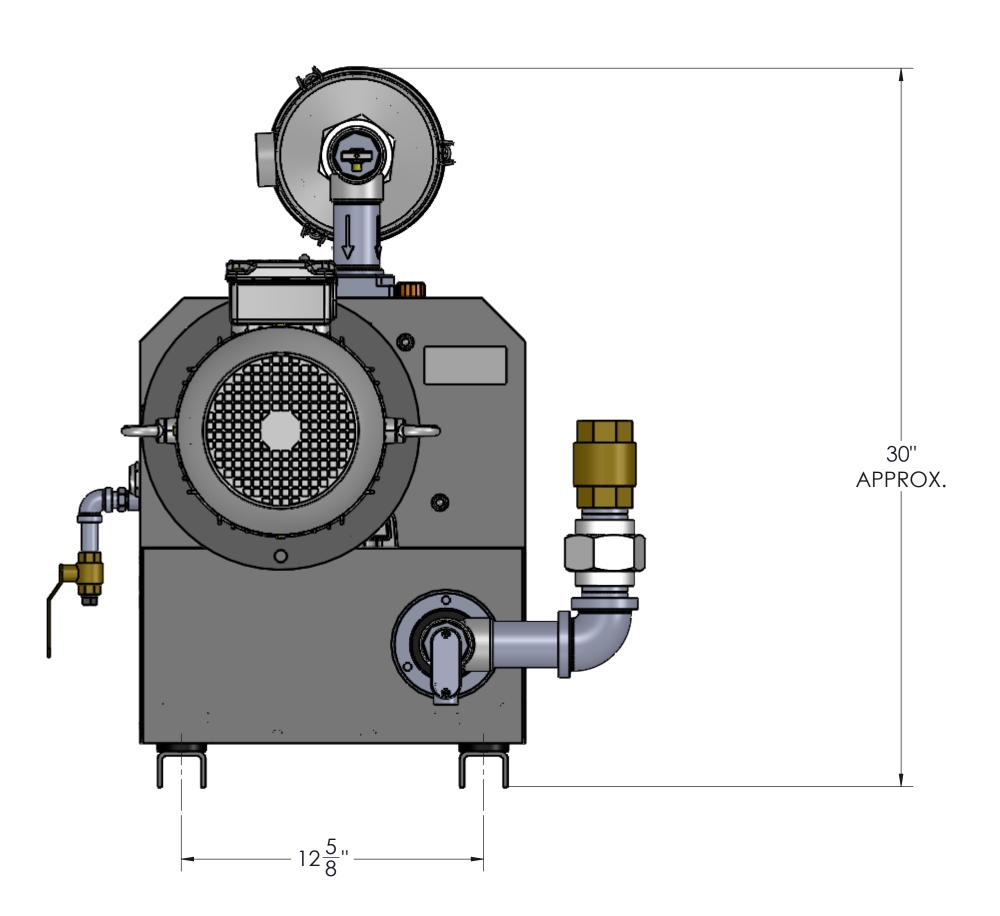

| 1                                                                                    | 10429          | INITIAL RELEASE |                                                          |             |                                        |                                             | 08/06/21                        | J.G.          |
|--------------------------------------------------------------------------------------|----------------|-----------------|----------------------------------------------------------|-------------|----------------------------------------|---------------------------------------------|---------------------------------|---------------|
| :V                                                                                   | ECO NO.        |                 |