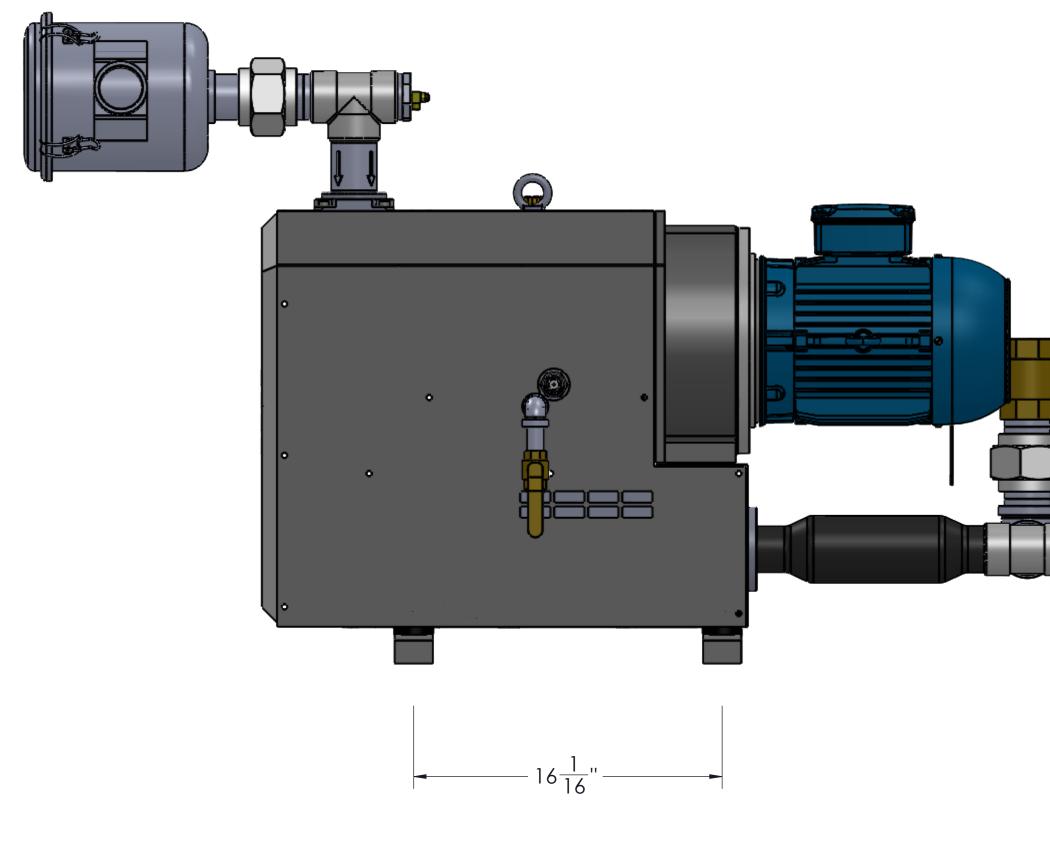

NTEZ

D

С

Θ

•

— 13<u>15</u>''—

34'' APPROX.

4X M10 TAP----

|                                                                                                                        | 10,400                                                                                   |                      |                                                                                                                                     |                                          |                                      | 00/11/01         |                                                                   |
|------------------------------------------------------------------------------------------------------------------------|------------------------------------------------------------------------------------------|----------------------|-------------------------------------------------------------------------------------------------------------------------------------|------------------------------------------|--------------------------------------|------------------|-------------------------------------------------------------------|
| 01                                                                                                                     | 10429                                                                                    |                      | INITIAL R                                                                                                                           |                                          |                                      | 08/11/21         | J.G.                                                              |
| REV                                                                                                                    | ECO NO.                                                                                  |                      | DESCRIPTIO                                                                                                                          | N OF CHANGE                              |                                      | 08/11/21<br>DATE | J.G.<br>BY                                                        |
| REV<br>Do No                                                                                                           | ECO NO.                                                                                  |                      | DESCRIPTIO                                                                                                                          | N OF CHANGE                              |                                      | -                |                                                                   |
| REV<br>Do No<br>UNLESS D<br>DIMENSION                                                                                  | ECONO.<br>DT SCALE DR<br>THERWISE SPI<br>S ARE IN INC                                    | ECIFIED:             | DESCRIPTION<br>DRAWN BY<br>J.Gutierrez                                                                                              | DATE<br>08/11/21                         |                                      | DATE             | BY                                                                |
| REV<br>DD ND<br>UNLESS DT<br>DIMENSION<br>TOLERANCE<br>X.X ± 0                                                         | ECO NO.<br>IT SCALE DR<br>THERWISE SPI<br>S ARE IN INC<br>ES ARE:<br>0.050               | ECIFIED:             | DESCRIPTIO                                                                                                                          | N OF CHANGE                              |                                      | DATE             | BY<br>cal                                                         |
| REV<br>DD ND<br>UNLESS DT<br>DIMENSION<br>TOLERANCE                                                                    | ECO NO.<br>IT SCALE DR<br>THERWISE SPI<br>S ARE IN INC<br>ES ARE:<br>.050<br>.020        | ECIFIED:<br>CHES AND | DESCRIPTION<br>DRAWN BY<br>J.Gutierrez                                                                                              | DATE<br>08/11/21                         |                                      | DATE             | BY<br>cal                                                         |
| REV                                                                                                                    | ECO NO.<br>JT SCALE DR<br>THERWISE SPI<br>S ARE IN INC<br>S ARE:<br>.050<br>.020<br>.005 | ECIFIED:<br>CHES AND | DESCRIPTION<br>DRAWN BY<br>J.Gutierrez<br>CHECKED BY                                                                                | DATE<br>08/11/21<br>DATE                 | Alv                                  | DATE             | BY<br>Cal<br>or life                                              |
| REV<br>DD ND<br>UNLESS DT<br>DIMENSION<br>TDLERANCE<br>X.X ± 0<br>X.XX ± 0<br>THIRD<br>ANGLE<br>PRDJECTION<br>MATERIAL | ECO NO.<br>JT SCALE DR<br>THERWISE SPI<br>S ARE IN INC<br>S ARE:<br>.050<br>.020<br>.005 | ECIFIED:<br>CHES AND | DESCRIPTION DRAWN BY J.Gutierrez CHECKED BY APPROVED BY ITEM DESCRIPTION                                                            | DATE<br>08/11/21<br>DATE<br>DATE<br>DATE | COPYRIGHT & CC                       | DATE             | BY<br>Cal<br>or life                                              |
| REV                                                                                                                    | ECO NO.<br>JT SCALE DR<br>THERWISE SPI<br>S ARE IN INC<br>S ARE:<br>.050<br>.020<br>.005 | ECIFIED:<br>CHES AND | DESCRIPTION<br>DRAWN BY<br>J.Gutierrez<br>CHECKED BY<br>APPROVED BY<br>ITEM DESCRIPTION<br>DRY ROTAR                                | DATE<br>08/11/21<br>DATE<br>DATE<br>DATE | COPYRIGHT & CC                       | DATE             | BY<br>Cal<br>or life<br>MEDICAL LLC                               |
| REV                                                                                                                    | ECO NO.<br>JT SCALE DR<br>THERWISE SPI<br>S ARE IN INC<br>S ARE:<br>.050<br>.020<br>.005 | ECIFIED:<br>CHES AND | DESCRIPTION<br>DRAWN BY<br>J.Gutierrez<br>CHECKED BY<br>APPROVED BY<br>ITEM DESCRIPTION<br>DRY ROTAR                                | N OF CHANGE                              | COPYRIGHT & CC<br>/UCUUM<br>PM, 208- | DATE             | BY<br>Cal<br>or life<br>MEDICAL LLC                               |
| REV                                                                                                                    | ECO NO.<br>JT SCALE DR<br>THERWISE SPI<br>S ARE IN INC<br>S ARE:<br>.050<br>.020<br>.005 | ECIFIED:<br>CHES AND | DESCRIPTION<br>DRAWN BY<br>J.Gutierrez<br>CHECKED BY<br>APPROVED BY<br>ITEM DESCRIPTION<br>DRY ROTAR<br>(C7C) 5<br>DWG SIZE DRAWING | N OF CHANGE                              | COPYRIGHT & CC<br>/UCUUM<br>PM, 208- | DATE             | BY<br>Cal<br>or life<br>MEDICAL LLC<br>DDULE<br>60V<br>REV        |
| REV                                                                                                                    | ECO NO.<br>JT SCALE DR<br>THERWISE SPI<br>S ARE IN INC<br>S ARE:<br>.050<br>.020<br>.005 | ECIFIED:<br>CHES AND | DESCRIPTION<br>DRAWN BY<br>J.Gutierrez<br>CHECKED BY<br>APPROVED BY<br>ITEM DESCRIPTION<br>DRY ROTAR<br>(C7C) 5<br>DWG SIZE<br>B    | N OF CHANGE                              | COPYRIGHT & CC                       | DATE             | BY<br>Cal<br>or life<br>MEDICAL LLC<br>DDULE<br>-60V<br>REV<br>01 |