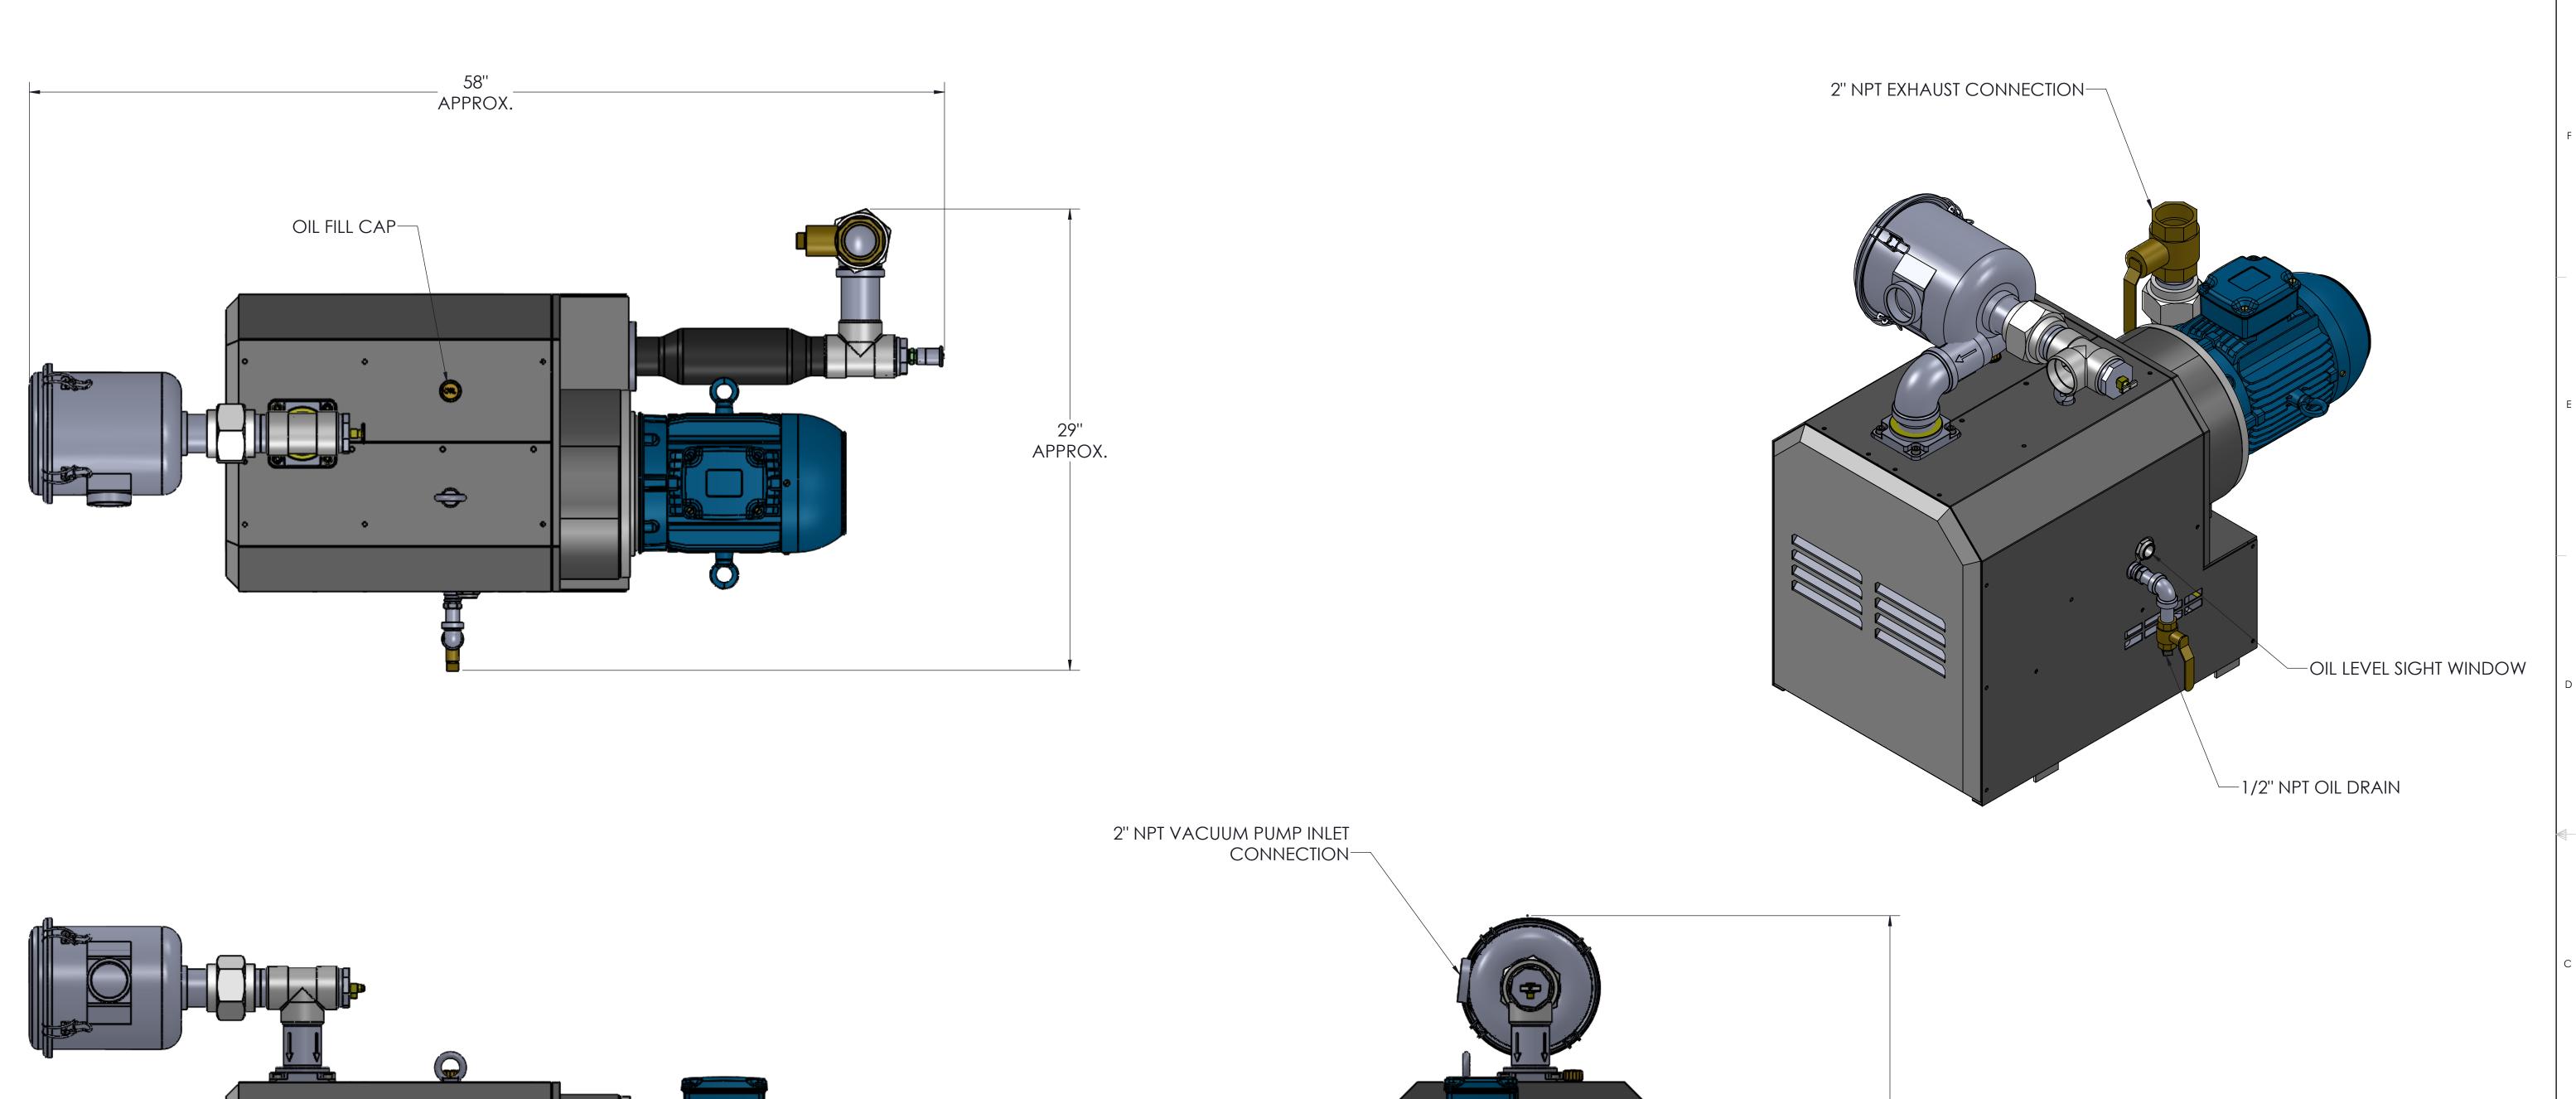

NTEZ

D

С

Θ

•

— 13<u>15</u>''—

34'' APPROX.

4X M10 TAP----

|                                                                                                                        | 10,400                                                                                   |                      |                                                                                                                                     |                                          |                                      | 00/11/01         |                                                                   |
|------------------------------------------------------------------------------------------------------------------------|------------------------------------------------------------------------------------------|----------------------|-------------------------------------------------------------------------------------------------------------------------------------|------------------------------------------|--------------------------------------|------------------|-------------------------------------------------------------------|
| 01                                                                                                                     | 10429                                                                                    |                      | INITIAL R                                                                                                                           |                                          |                                      | 08/11/21         | J.G.                                                              |
| REV                                                                                                                    | ECO NO.                                                                                  |                      | DESCRIPTIO                                                                                                                          | N OF CHANGE                              |                                      | 08/11/21<br>DATE | J.G.<br>BY                                                        |
| REV<br>Do No                                                                                                           | ECO NO.                                                                                  |                      | DESCRIPTIO                                                                                                                          | N OF CHANGE                              |                                      | -                |                                                                   |
| REV<br>Do No<br>UNLESS D<br>DIMENSION                                                                                  | ECONO.<br>DT SCALE DR<br>THERWISE SPI<br>S ARE IN INC                                    | ECIFIED:             | DESCRIPTION<br>DRAWN BY<br>J.Gutierrez                                                                                              | DATE<br>08/11/21                         |                                      | DATE             | BY                                                                |
| REV<br>DD ND<br>UNLESS DT<br>DIMENSION<br>TOLERANCE<br>X.X ± 0                                                         | ECO NO.<br>IT SCALE DR<br>THERWISE SPI<br>S ARE IN INC<br>ES ARE:<br>0.050               | ECIFIED:             | DESCRIPTIO                                                                                                                          | N OF CHANGE                              |                                      | DATE             | BY<br>cal                                                         |
| REV<br>DD ND<br>UNLESS DT<br>DIMENSION<br>TOLERANCE                                                                    | ECO NO.<br>IT SCALE DR<br>THERWISE SPI<br>S ARE IN INC<br>ES ARE:<br>.050<br>.020        | ECIFIED:<br>CHES AND | DESCRIPTION<br>DRAWN BY<br>J.Gutierrez                                                                                              | DATE<br>08/11/21                         |                                      | DATE             | BY<br>cal                                                         |
| REV                                                                                                                    | ECO NO.<br>JT SCALE DR<br>THERWISE SPI<br>S ARE IN INC<br>S ARE:<br>.050<br>.020<br>.005 | ECIFIED:<br>CHES AND | DESCRIPTION<br>DRAWN BY<br>J.Gutierrez<br>CHECKED BY                                                                                | DATE<br>08/11/21<br>DATE                 | Alv                                  | DATE             | BY<br>Cal<br>or life                                              |
| REV<br>DD ND<br>UNLESS DT<br>DIMENSION<br>TDLERANCE<br>X.X ± 0<br>X.XX ± 0<br>THIRD<br>ANGLE<br>PRDJECTION<br>MATERIAL | ECO NO.<br>JT SCALE DR<br>THERWISE SPI<br>S ARE IN INC<br>S ARE:<br>.050<br>.020<br>.005 | ECIFIED:<br>CHES AND | DESCRIPTION DRAWN BY J.Gutierrez CHECKED BY APPROVED BY ITEM DESCRIPTION                                                            | DATE<br>08/11/21<br>DATE<br>DATE<br>DATE | COPYRIGHT & CC                       | DATE             | BY<br>Cal<br>or life                                              |
| REV                                                                                                                    | ECO NO.<br>JT SCALE DR<br>THERWISE SPI<br>S ARE IN INC<br>S ARE:<br>.050<br>.020<br>.005 | ECIFIED:<br>CHES AND | DESCRIPTION<br>DRAWN BY<br>J.Gutierrez<br>CHECKED BY<br>APPROVED BY<br>ITEM DESCRIPTION<br>DRY ROTAR                                | DATE<br>08/11/21<br>DATE<br>DATE<br>DATE | COPYRIGHT & CC                       | DATE             | BY<br>Cal<br>or life<br>MEDICAL LLC                               |
| REV                                                                                                                    | ECO NO.<br>JT SCALE DR<br>THERWISE SPI<br>S ARE IN INC<br>S ARE:<br>.050<br>.020<br>.005 | ECIFIED:<br>CHES AND | DESCRIPTION<br>DRAWN BY<br>J.Gutierrez<br>CHECKED BY<br>APPROVED BY<br>ITEM DESCRIPTION<br>DRY ROTAR                                | N OF CHANGE                              | COPYRIGHT & CC<br>/UCUUM<br>PM, 208- | DATE             | BY<br>Cal<br>or life<br>MEDICAL LLC                               |
| REV                                                                                                                    | ECO NO.<br>JT SCALE DR<br>THERWISE SPI<br>S ARE IN INC<br>S ARE:<br>.050<br>.020<br>.005 | ECIFIED:<br>CHES AND | DESCRIPTION<br>DRAWN BY<br>J.Gutierrez<br>CHECKED BY<br>APPROVED BY<br>ITEM DESCRIPTION<br>DRY ROTAR<br>(C7C) 5<br>DWG SIZE DRAWING | N OF CHANGE                              | COPYRIGHT & CC<br>/UCUUM<br>PM, 208- | DATE             | BY<br>Cal<br>or life<br>MEDICAL LLC<br>DDULE<br>60V<br>REV        |
| REV                                                                                                                    | ECO NO.<br>JT SCALE DR<br>THERWISE SPI<br>S ARE IN INC<br>S ARE:<br>.050<br>.020<br>.005 | ECIFIED:<br>CHES AND | DESCRIPTION<br>DRAWN BY<br>J.Gutierrez<br>CHECKED BY<br>APPROVED BY<br>ITEM DESCRIPTION<br>DRY ROTAR<br>(C7C) 5<br>DWG SIZE<br>B    | N OF CHANGE                              | COPYRIGHT & CC                       | DATE             | BY<br>Cal<br>or life<br>MEDICAL LLC<br>DDULE<br>-60V<br>REV<br>01 |