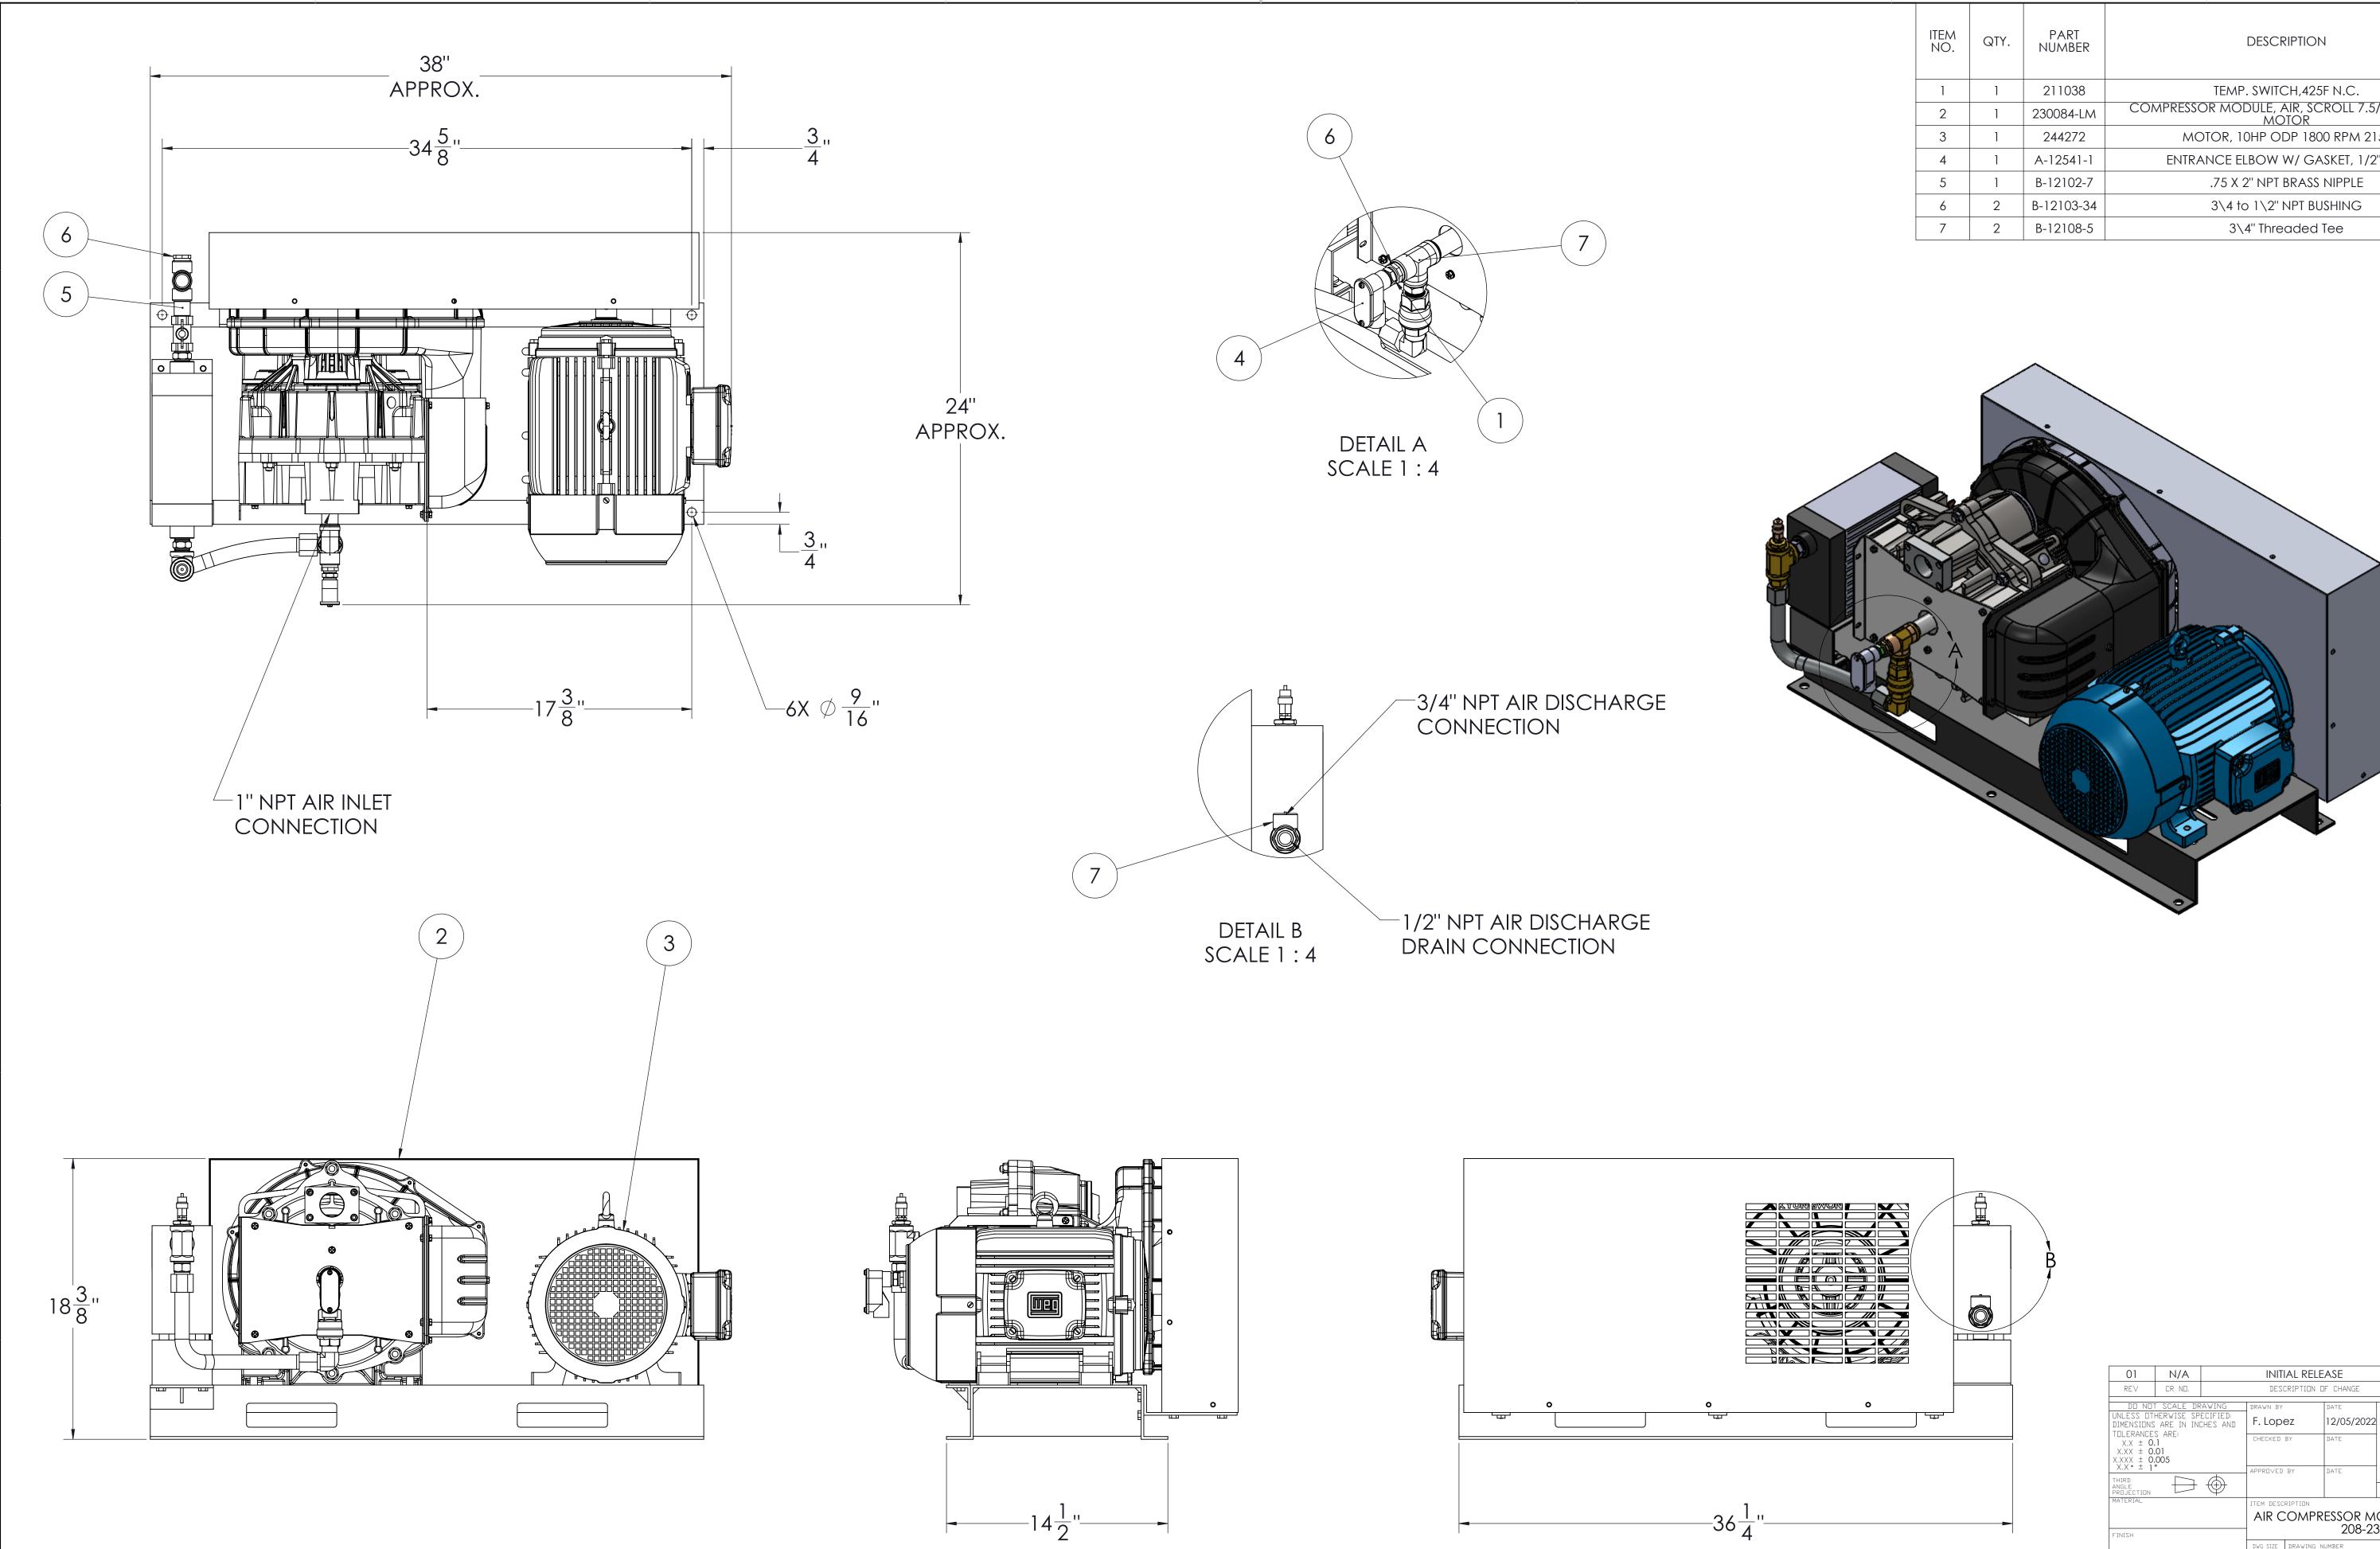

D

|             |                     | 2          |                                                        | 1           |  |  |  |  |
|-------------|---------------------|------------|--------------------------------------------------------|-------------|--|--|--|--|
| ITEM<br>NO. | QTY. PART<br>NUMBER |            | DESCRIPTION                                            | REF<br>NOTE |  |  |  |  |
| 1           | 1                   | 211038     | TEMP. SWITCH, 425F N.C.                                |             |  |  |  |  |
| 2           | 1                   | 230084-LM  | COMPRESSOR MODULE, AIR, SCROLL 7.5/10 HP LESS<br>MOTOR |             |  |  |  |  |
| 3           | 1                   | 244272     | MOTOR, 10HP ODP 1800 RPM 215T                          |             |  |  |  |  |
| 4           | 1                   | A-12541-1  | ENTRANCE ELBOW W/ GASKET, 1/2" NPT                     |             |  |  |  |  |
| 5           | 1                   | B-12102-7  | .75 X 2" NPT BRASS NIPPLE                              |             |  |  |  |  |
| 6           | 2                   | B-12103-34 | 3\4 to 1\2" NPT BUSHING                                |             |  |  |  |  |
| 7           | 2                   | B-12108-5  | 3\4" Threaded Tee                                      |             |  |  |  |  |

| 01                                                                                                                                                                                                                                                                                                                                                  | N/A    |  | INITIAL RELEASE 12/05/2022                        |           |            |                                             |         |                    |  |  |
|-----------------------------------------------------------------------------------------------------------------------------------------------------------------------------------------------------------------------------------------------------------------------------------------------------------------------------------------------------|--------|--|---------------------------------------------------|-----------|------------|---------------------------------------------|---------|--------------------|--|--|
| RE∨                                                                                                                                                                                                                                                                                                                                                 | CR NO. |  | DESCRIPTION OF CHANGE DATE                        |           |            |                                             |         |                    |  |  |
| DO NOT SCALE DRAWING                                                                                                                                                                                                                                                                                                                                |        |  | DRAWN BY DATE                                     |           |            |                                             |         |                    |  |  |
| UNLESS DTHERWISE SPECIFIED:<br>DIMENSIONS ARE IN INCHES AND<br>TOLERANCES ARE:<br>X.X ± 0.1<br>X.XX ± 0.01<br>X.XXX ± 0.005                                                                                                                                                                                                                         |        |  | F. Lopez                                          |           | 12/05/2022 | always there for life                       |         |                    |  |  |
|                                                                                                                                                                                                                                                                                                                                                     |        |  | CHECKED BY                                        |           | DATE       |                                             |         | <b>:al</b><br>Iife |  |  |
|                                                                                                                                                                                                                                                                                                                                                     |        |  | APPROVED BY                                       |           | DATE       |                                             |         |                    |  |  |
| ANGLE<br>PREJECTION                                                                                                                                                                                                                                                                                                                                 |        |  |                                                   |           |            | COPYRIGHT & COPYRIGHTED BY OHIO MEDICAL LLC |         |                    |  |  |
| FINISH                                                                                                                                                                                                                                                                                                                                              |        |  | AIR COMPRESSOR MODULE, 10 HP SCROLL, 208-230/460V |           |            |                                             |         |                    |  |  |
| FILE NAME<br>100-0229.SLDDRW                                                                                                                                                                                                                                                                                                                        |        |  | dwg size                                          | DRAWING N |            | -0229                                       |         | REV<br>01          |  |  |
|                                                                                                                                                                                                                                                                                                                                                     |        |  |                                                   | SCALE     | : 1:8      |                                             | SHEET 1 | OF 1               |  |  |
| CONFIDENTIAL: THIS DRAWING AND THE DESIGN REPRESENTED THEREIN ARE THE PROPERTY OF OHIO MEDICAL LLC AND HAS BEEN<br>ISSUED WITH THE UNDERSTANDING THAT NEITHER DRAWING NOR THE INFORMATION THEREIN IS TO BE USED OR DISCLOSED, EITHER IN WHOLE OR<br>PART EVERTAL S SPECIFICALLY AUTOMPTZED BY OHIO MEDICAL LLC AND SHALL BE PERIPERE DUBON PEOLEST. |        |  |                                                   |           |            |                                             |         |                    |  |  |