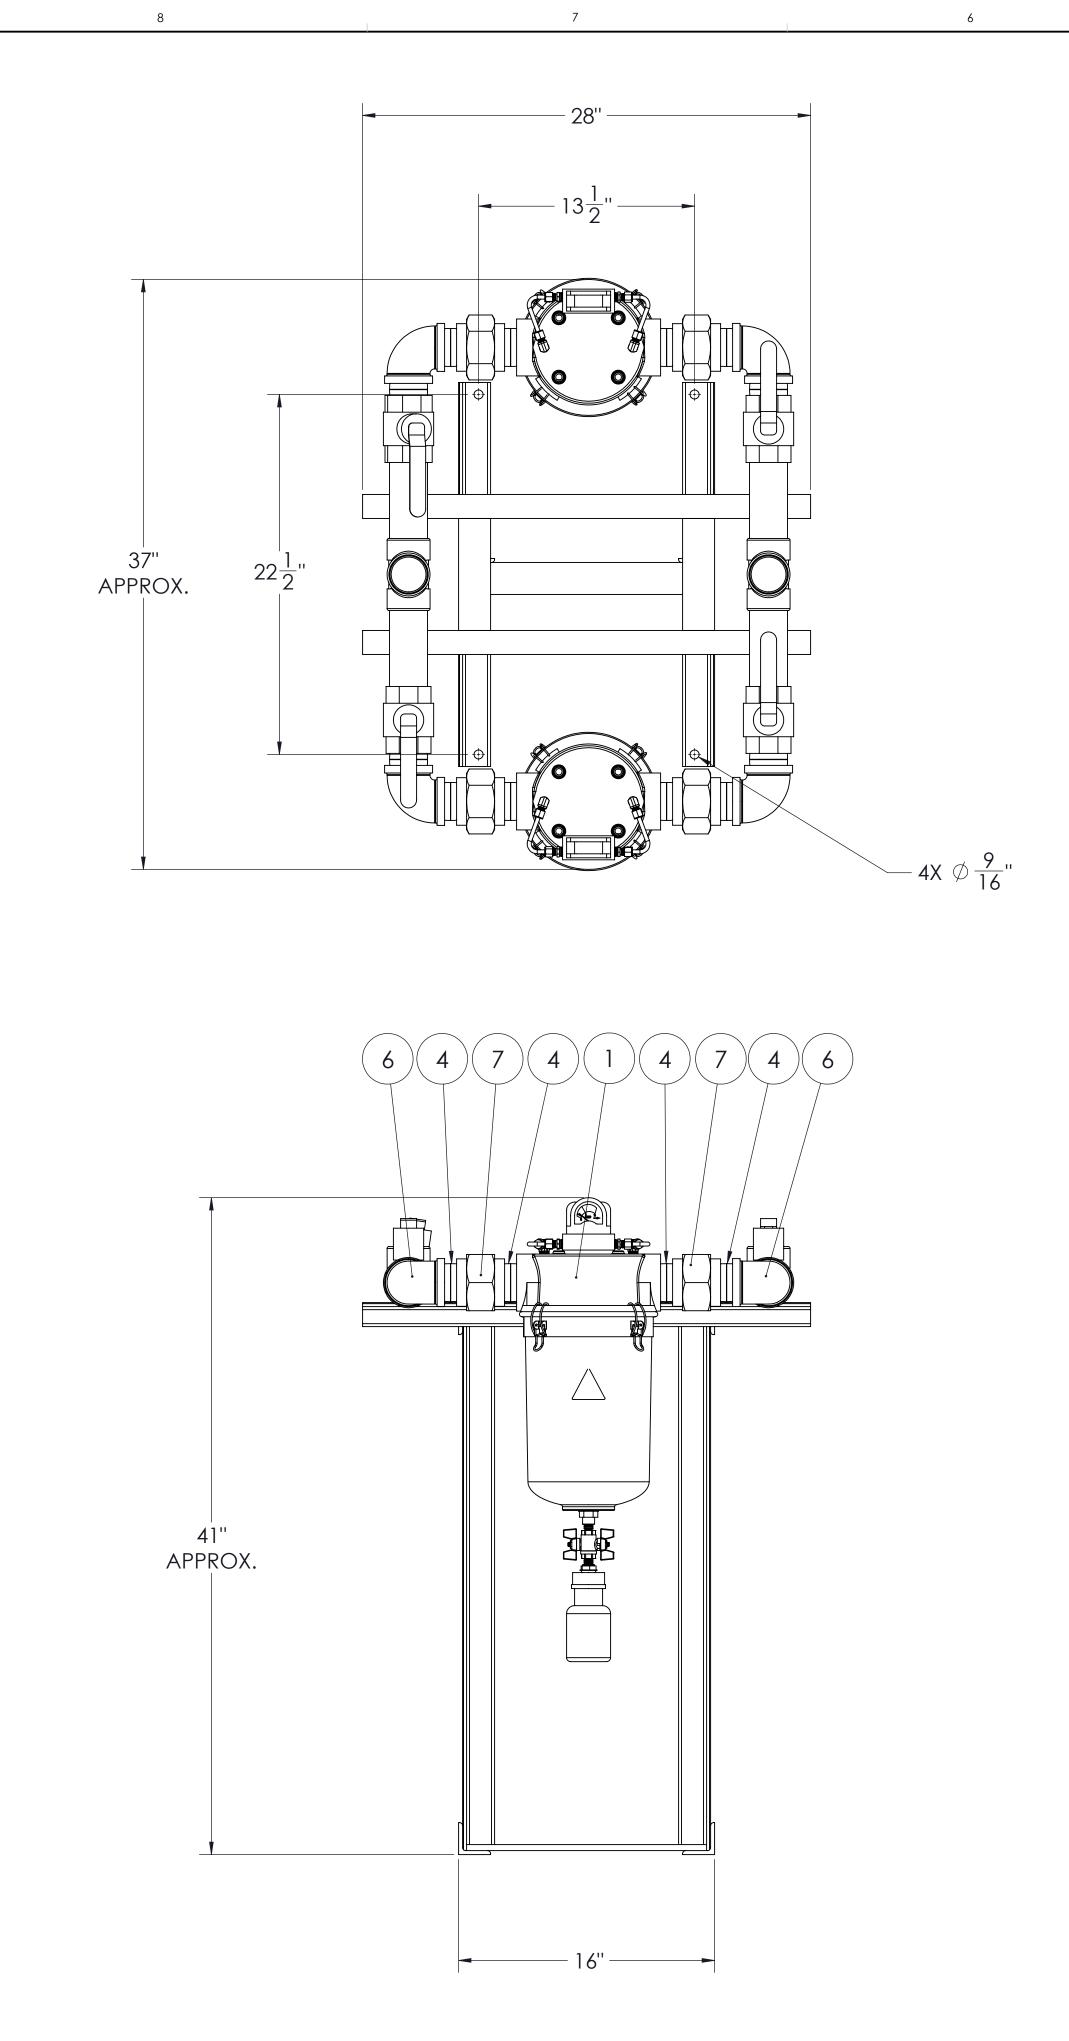

Č

മ

|             |      | 2                | 1                                        | 1           |   |  |
|-------------|------|------------------|------------------------------------------|-------------|---|--|
| ITEM<br>NO. | QTY. | PART<br>NUMBER   | DESCRIPTION                              | REF<br>NOTE |   |  |
| 1           | 2    | 233911           |                                          |             |   |  |
| 2           | 4    | 242008           | 2" NPT ISOLATION VALVE                   |             | 1 |  |
| 3           | 4    | A-12102-37       | 2 X 6" NPT NIPPLE                        |             | F |  |
| 4           | 12   | A-12105-9        | 2" NPT CLOSE NIPPLE                      |             |   |  |
| 5           | 2    | A-12108-9        | 2" Threaded Tee                          |             |   |  |
| 6           | 4    | A-12109-9        | 2" NPT - ELBOW                           |             |   |  |
| 7           | 4    | A-12137-9        | UNION, 2"                                |             | ] |  |
| 8           | 1    | BASE-MED<br>FB-3 | WELDED BASE, MEDICAL FILTER BANK 3" PIPE |             |   |  |