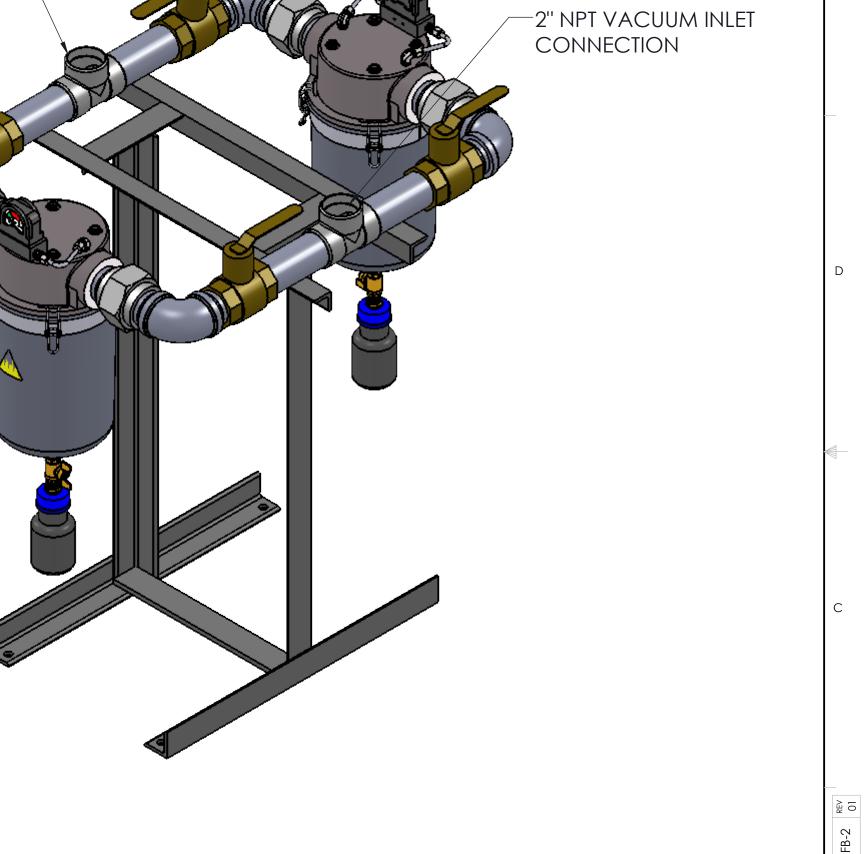

D

2" NPT VACUUM OUTLET CONNECTION

| 01                                                                                                                                                                                                                                          | N/A     |                             | 05/06/16         | F.L. |          |                       |                                 |                      |  |  |
|---------------------------------------------------------------------------------------------------------------------------------------------------------------------------------------------------------------------------------------------|---------|-----------------------------|------------------|------|----------|-----------------------|---------------------------------|----------------------|--|--|
| REV                                                                                                                                                                                                                                         | ECO NO. |                             | DE               |      | DATE     | BY                    |                                 |                      |  |  |
| DO NOT SCALE DRAWING                                                                                                                                                                                                                        |         |                             | DRAWN BY         |      | DATE     | <b>A</b>              |                                 |                      |  |  |
| UNLESS DTHERWISE SPECIFIED:<br>DIMENSIONS ARE IN INCHES AND<br>TOLERANCES ARE:<br>X.X ± 0.050<br>X.XX ± 0.020                                                                                                                               |         |                             | F. LOPEZ         |      | 05/06/16 |                       |                                 |                      |  |  |
|                                                                                                                                                                                                                                             |         |                             | CHECKED BY       |      | DATE     | always there for life |                                 | <b>cal</b><br>r life |  |  |
| X.XXX ± 0.005                                                                                                                                                                                                                               |         |                             | APPROVED BY      |      | DATE     |                       |                                 |                      |  |  |
| THIRD<br>ANGLE<br>PREJECTION                                                                                                                                                                                                                |         |                             |                  |      |          | COPYRIGHT & COF       | COPYRIGHT:D BY OHIO MEDICAL LLC |                      |  |  |
| MATERIAL                                                                                                                                                                                                                                    |         |                             | ITEM DESCRIPTION |      |          |                       |                                 |                      |  |  |
| N/A                                                                                                                                                                                                                                         |         | MEDICAL VACUUM FILTER BANK, |                  |      |          |                       |                                 |                      |  |  |
| FINISH                                                                                                                                                                                                                                      |         | 2" NPT CONNECTIONS          |                  |      |          |                       |                                 |                      |  |  |
| N/A                                                                                                                                                                                                                                         |         | DWG SIZE                    | DRAWING NUMBER   |      |          |                       | REV                             |                      |  |  |
| -                                                                                                                                                                                                                                           |         | B BOI                       |                  | BOM- | MED F    | B-2                   | 01                              |                      |  |  |
| file name<br>BOM-MED FB-2.SLDDRW                                                                                                                                                                                                            |         | D                           | SCALE: 1:1       |      |          | SHEET 1               | OF 1                            |                      |  |  |
| CONFIDENTIAL: THIS DRAWING AND THE DESIGN REPRESENTED THEREIN ARE THE PROPERTY OF OHID MEDICAL AND HAS BEEN<br>ISSUED WITH THE UNDERSTANDING THAT NEITHER DRAWING NOR THE INFORMATION THERIN IS TO BE USED OR DISCLOSED, EITHER IN WHOLE OR |         |                             |                  |      |          |                       |                                 |                      |  |  |