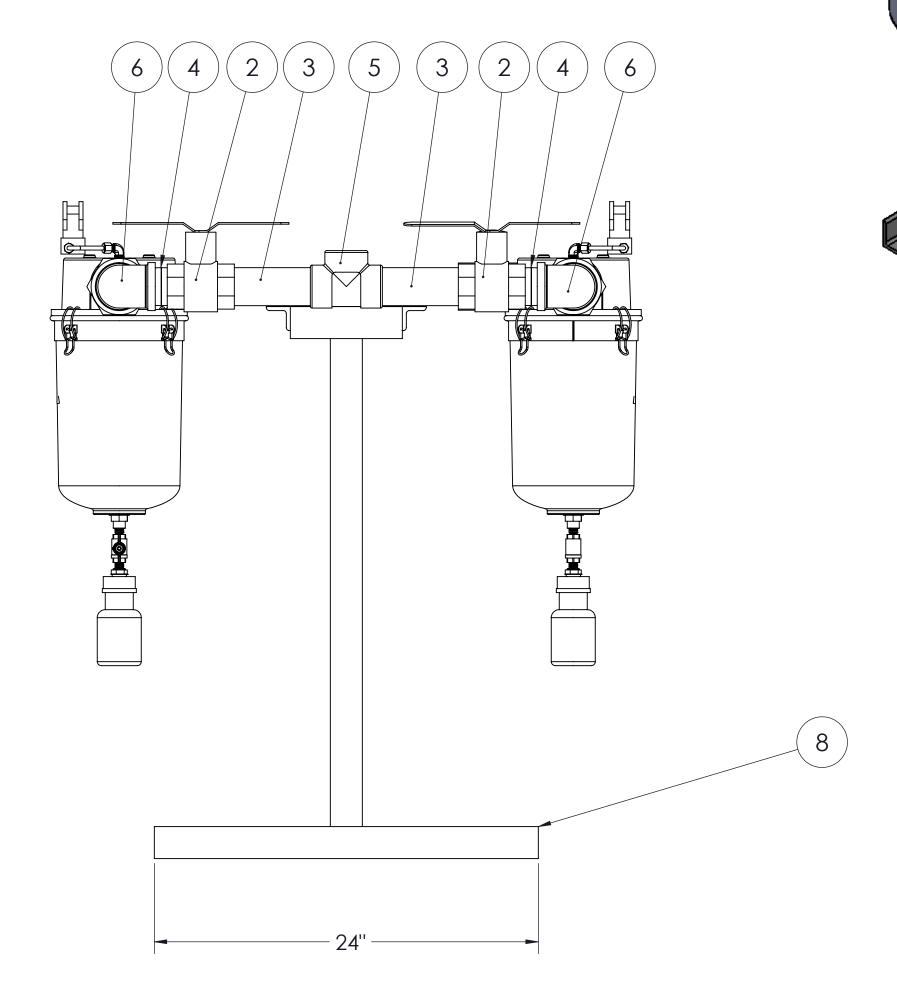

Č

മ

|             |      | 2                | 1                                        | 1           |   |  |
|-------------|------|------------------|------------------------------------------|-------------|---|--|
| ITEM<br>NO. | QTY. | PART<br>NUMBER   | DESCRIPTION                              | REF<br>NOTE |   |  |
| 1           | 2    | 233911           |                                          |             |   |  |
| 2           | 4    | 242008           | 2" NPT ISOLATION VALVE                   |             | 1 |  |
| 3           | 4    | A-12102-37       | 2 X 6" NPT NIPPLE                        |             | F |  |
| 4           | 12   | A-12105-9        | 2" NPT CLOSE NIPPLE                      |             |   |  |
| 5           | 2    | A-12108-9        | 2" Threaded Tee                          |             |   |  |
| 6           | 4    | A-12109-9        | 2" NPT - ELBOW                           |             |   |  |
| 7           | 4    | A-12137-9        | UNION, 2"                                |             | ] |  |
| 8           | 1    | BASE-MED<br>FB-3 | WELDED BASE, MEDICAL FILTER BANK 3" PIPE |             |   |  |