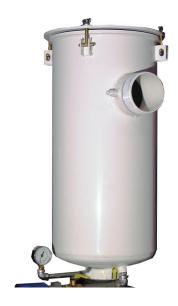

## Filters: Heavy Duty Oil Mist

Heavy duty oil mist filters, with connection sizes from 3" to 5", are designed for high capacity applications. They are ideal for capturing oil fog, mist, or smoke from the exhaust of oil flooded vacuum pumps. The all-steel housing features 1/4" inlet/outlet gauge taps, as well as 1/2" drain taps.

| Part #                          | 233755 | 233756 | 252717 |
|---------------------------------|--------|--------|--------|
| MPT Inlet/Outlet Connections    | 3"     | 4"     | 5"     |
| Nominal Vacuum Pump Rating SCFM | 300    | 500    | 800    |
| Element Rating SCFM             | 500    | 500    | 1100   |
| Canister Height (in)            | 31 1/8 | 31 1/8 | 38 1/8 |
| Canister Width (in)             | 14     | 14     | 18 1/2 |
| Weight (lb.)                    | 75     | 78     | 150    |
| Replacement Element             | 252724 | 252724 | 252725 |