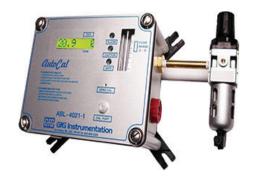

## Carbon Monoxide Monitor

Similar to combination unit above, but without dewpoint monitoring feature. Monitors only CO. This unit features an Alarm Reset function.

| Carbon Monoxide Monitor                                 | 233028   |
|---------------------------------------------------------|----------|
| Calibration Kit<br>(inc. Connector and 20 ppm Test Gas) | 233015   |
| 20 ppm Test Gas Only                                    | 262791   |
| Impurity-Free Air Test Gas                              | 262792   |
| CO Sensor, Chemical Cell                                | 262787   |
| Humidifier for CO Monitor                               | 2610-001 |