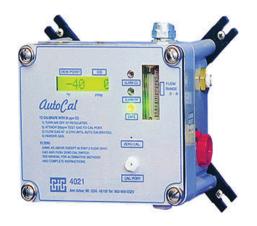

## **Combination Dewpoint/CO Monitor**

This combination monitor is applicable for both refrigerated and desiccant dryers. It has a range of -112 degrees to +68 degrees F. CO detection range is 0 to 100 ppm. Enclosed in a NEMA-4X case, it is powered by 110 VAC. The dewpoint sensor is automatically calibrated by a microprocessor.