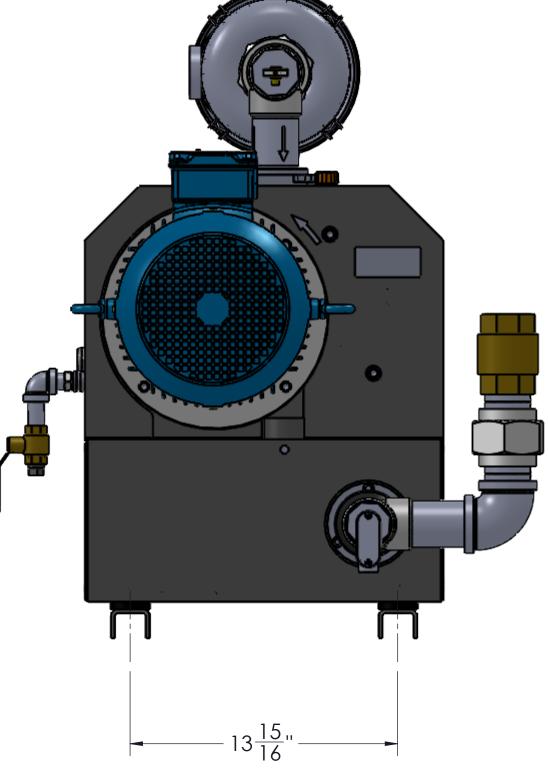

D

2" NPT EXHAUST CONNECTION-

| 01                                                                                                                                                                                                                                          | 10429   | INITIAL RELEASE       |                                                                      |            |          |                                       | 08/06/21                       | J.G. |
|---------------------------------------------------------------------------------------------------------------------------------------------------------------------------------------------------------------------------------------------|---------|-----------------------|----------------------------------------------------------------------|------------|----------|---------------------------------------|--------------------------------|------|
| REV                                                                                                                                                                                                                                         | ECO NO. | DESCRIPTION OF CHANGE |                                                                      |            |          |                                       | DATE                           | BY   |
| DO NOT SCALE DRAWING                                                                                                                                                                                                                        |         |                       | DRAWN BY                                                             |            | DATE     |                                       |                                |      |
| UNLESS DTHERWISE SPECIFIED:<br>DIMENSIONS ARE IN INCHES AND<br>TOLERANCES ARE:<br>X.X ± 0.050<br>X.XX ± 0.020<br>X.XXX ± 0.005                                                                                                              |         |                       | J.Gutierrez                                                          |            | 08/06/21 | ohio®Medical<br>always there for life |                                |      |
|                                                                                                                                                                                                                                             |         |                       | CHECKED BY                                                           |            | DATE     |                                       |                                |      |
|                                                                                                                                                                                                                                             |         |                       | APPROVED BY                                                          |            | DATE     |                                       |                                |      |
| THIRD<br>ANGLE<br>PROJECTION                                                                                                                                                                                                                |         |                       |                                                                      |            |          | COPYRIGHT & COF                       | DPYRIGHT:D BY OHIO MEDICAL LLC |      |
| MATERIAL                                                                                                                                                                                                                                    |         |                       | ITEM DESCRIPTION                                                     |            |          |                                       |                                |      |
| N/A                                                                                                                                                                                                                                         |         |                       | DRY ROTARY CLAW VACUUM PUMP<br>MODULE, (C10C) 10 HP 208-230/380-460V |            |          |                                       |                                |      |
| FINISH                                                                                                                                                                                                                                      |         |                       | 110 D 0 LL, (C 10 C) 10 111 200 200/000 400 4                        |            |          |                                       |                                |      |
| N/A                                                                                                                                                                                                                                         |         | DWG SIZE              | DRAWING NUMBER                                                       |            |          |                                       | REV                            |      |
|                                                                                                                                                                                                                                             |         | В                     |                                                                      | 100-0133-9 |          | S I                                   | 01                             |      |
|                                                                                                                                                                                                                                             |         |                       |                                                                      |            |          |                                       | 0.                             |      |
| 100-0133-S.SLDDRW                                                                                                                                                                                                                           |         |                       | SCALE: 1:6                                                           |            |          |                                       | 0                              |      |
| CONFIDENTIAL: THIS DRAWING AND THE DESIGN REPRESENTED THEREIN ARE THE PROPERTY OF OHIO MEDICAL AND HAS BEEN<br>ISSUED WITH THE UNDERSTANDING THAT NEITHER DRAWING NOR THE INFORMATION THERIN IS TO BE USED OR DISCLOSED, EITHER IN WHOLE OR |         |                       |                                                                      |            |          |                                       |                                |      |