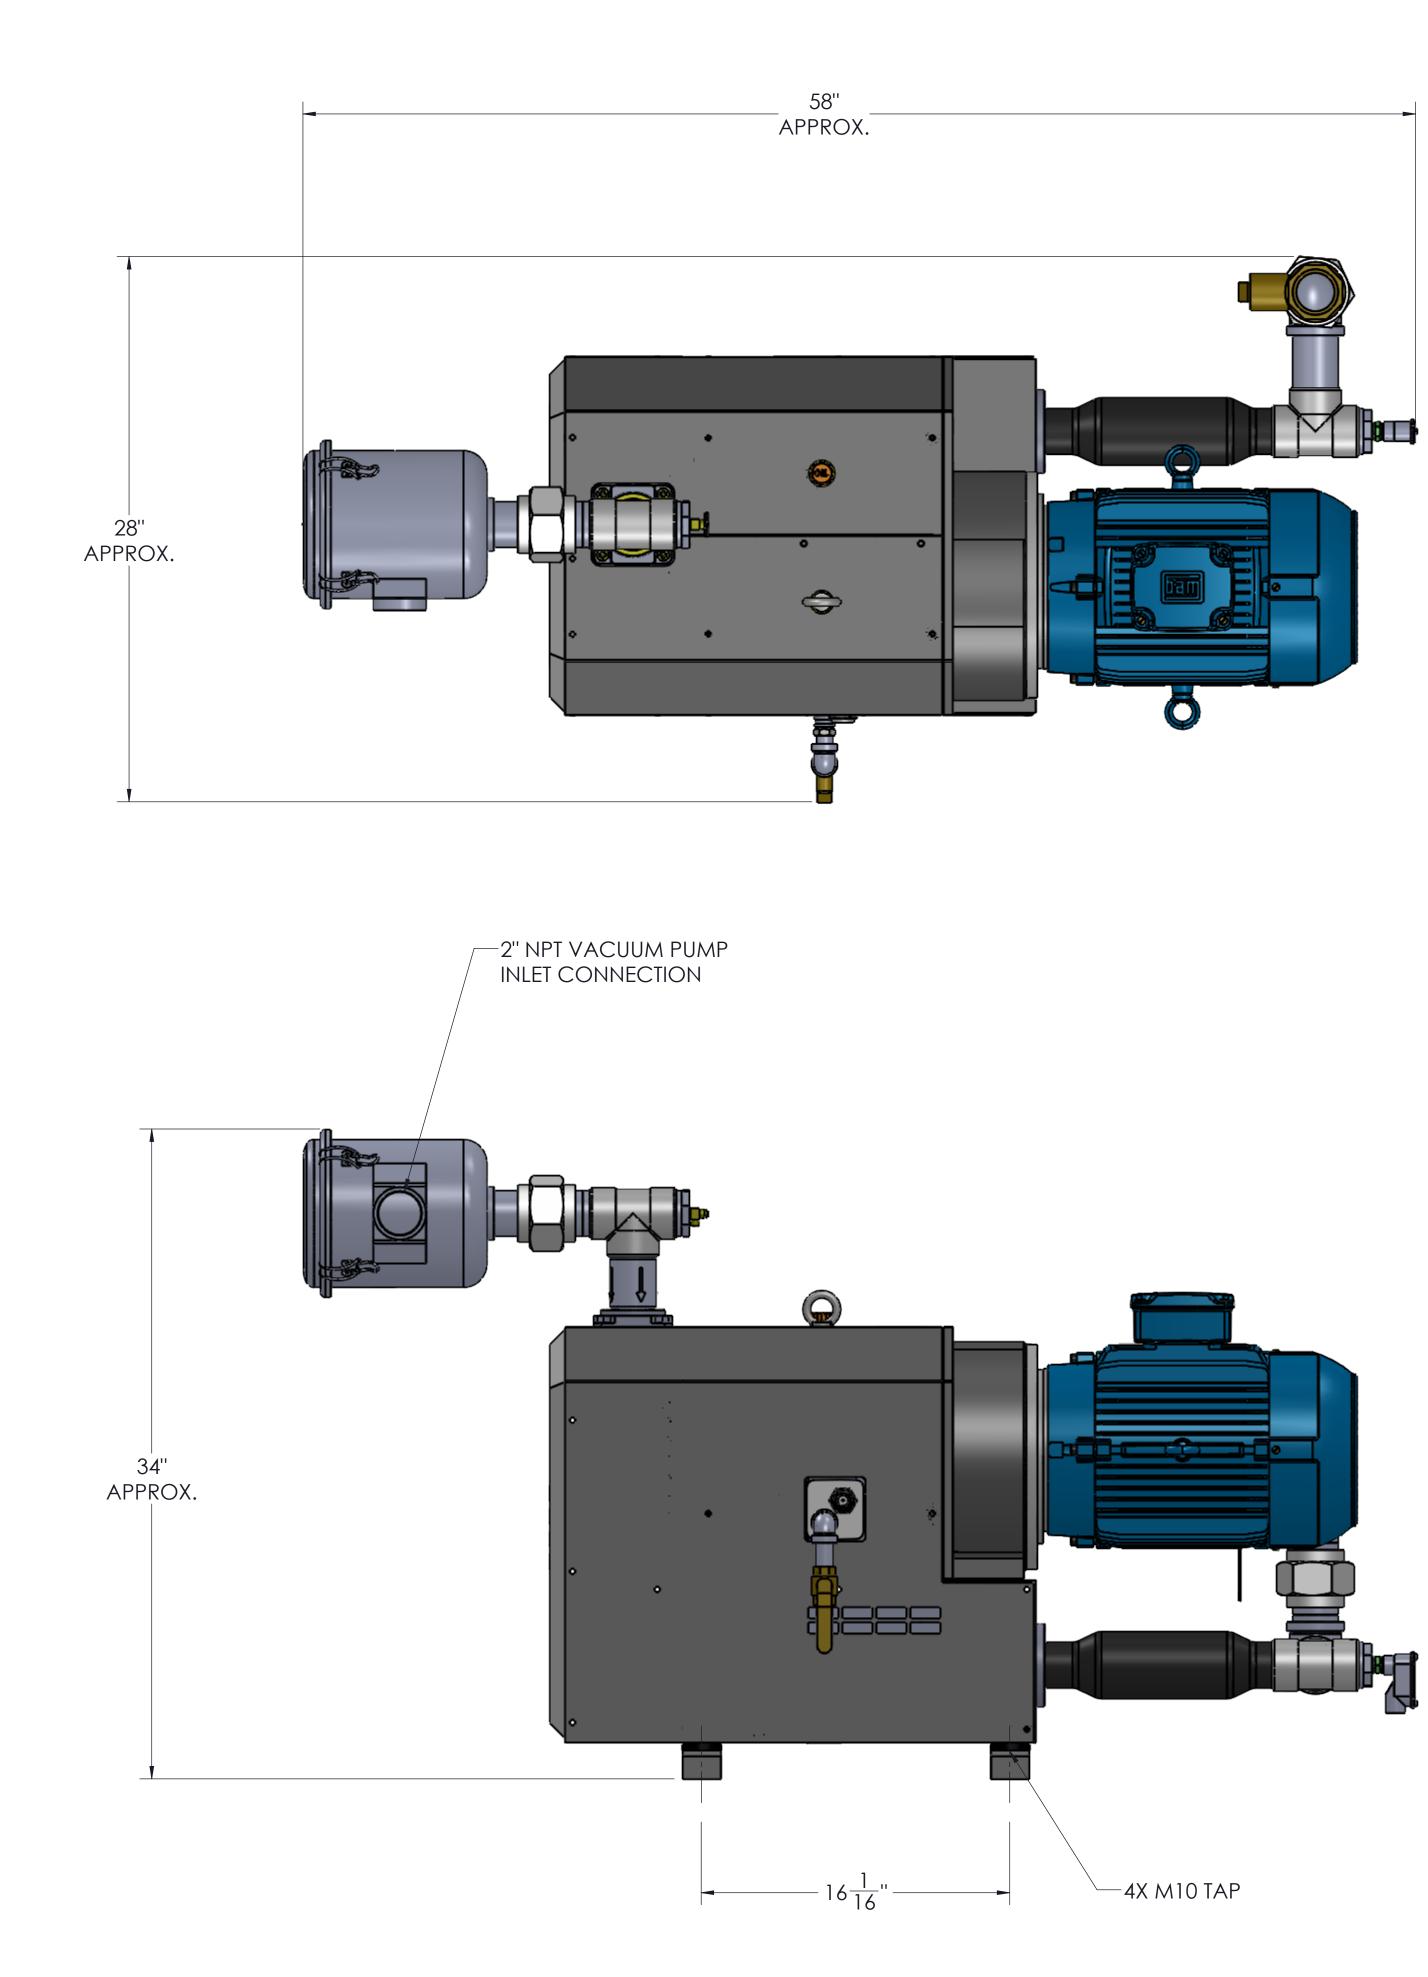

D

2" NPT EXHAUST CONNECTION-

| 01                                                                                                                                                                                                                                          | 10429   | INITIAL RELEASE       |                                                                      |            |          |                                       | 08/06/21                       | J.G. |
|---------------------------------------------------------------------------------------------------------------------------------------------------------------------------------------------------------------------------------------------|---------|-----------------------|----------------------------------------------------------------------|------------|----------|---------------------------------------|--------------------------------|------|
| REV                                                                                                                                                                                                                                         | ECO NO. | DESCRIPTION OF CHANGE |                                                                      |            |          |                                       | DATE                           | BY   |
| DO NOT SCALE DRAWING                                                                                                                                                                                                                        |         |                       | DRAWN BY                                                             |            | DATE     |                                       |                                |      |
| UNLESS DTHERWISE SPECIFIED:<br>DIMENSIONS ARE IN INCHES AND<br>TOLERANCES ARE:<br>X.X ± 0.050<br>X.XX ± 0.020<br>X.XXX ± 0.005                                                                                                              |         |                       | J.Gutierrez                                                          |            | 08/06/21 | ohio®Medical<br>always there for life |                                |      |
|                                                                                                                                                                                                                                             |         |                       | CHECKED BY                                                           |            | DATE     |                                       |                                |      |
|                                                                                                                                                                                                                                             |         |                       | APPROVED BY                                                          |            | DATE     |                                       |                                |      |
| THIRD<br>ANGLE<br>PROJECTION                                                                                                                                                                                                                |         |                       |                                                                      |            |          | COPYRIGHT & COF                       | DPYRIGHT:D BY OHIO MEDICAL LLC |      |
| MATERIAL                                                                                                                                                                                                                                    |         |                       | ITEM DESCRIPTION                                                     |            |          |                                       |                                |      |
| N/A                                                                                                                                                                                                                                         |         |                       | DRY ROTARY CLAW VACUUM PUMP<br>MODULE, (C10C) 10 HP 208-230/380-460V |            |          |                                       |                                |      |
| FINISH                                                                                                                                                                                                                                      |         |                       | 110 D 0 LL, (C 10 C) 10 111 200 200/000 400 4                        |            |          |                                       |                                |      |
| N/A                                                                                                                                                                                                                                         |         | DWG SIZE              | DRAWING NUMBER                                                       |            |          |                                       | REV                            |      |
|                                                                                                                                                                                                                                             |         | В                     |                                                                      | 100-0133-9 |          | S I                                   | 01                             |      |
|                                                                                                                                                                                                                                             |         |                       |                                                                      |            |          |                                       | 0.                             |      |
| 100-0133-S.SLDDRW                                                                                                                                                                                                                           |         |                       | SCALE: 1:6                                                           |            |          |                                       | 0                              |      |
| CONFIDENTIAL: THIS DRAWING AND THE DESIGN REPRESENTED THEREIN ARE THE PROPERTY OF OHIO MEDICAL AND HAS BEEN<br>ISSUED WITH THE UNDERSTANDING THAT NEITHER DRAWING NOR THE INFORMATION THERIN IS TO BE USED OR DISCLOSED, EITHER IN WHOLE OR |         |                       |                                                                      |            |          |                                       |                                |      |