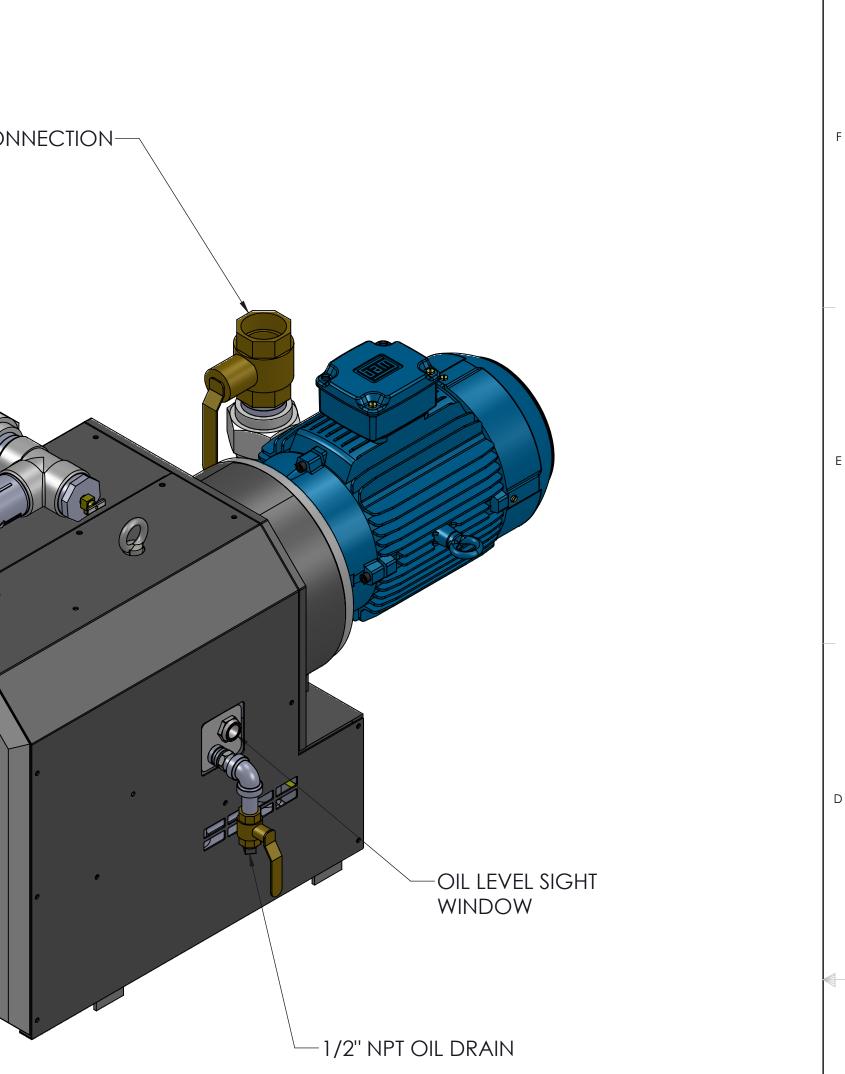

D

2" NPT EXHAUST CONNECTION-

| 01                                                                                                                                                                                                                                          | 10429   | INITIAL RELEASE       |                                                                      |            |          |                                       | 08/06/21                       | J.G. |
|---------------------------------------------------------------------------------------------------------------------------------------------------------------------------------------------------------------------------------------------|---------|-----------------------|----------------------------------------------------------------------|------------|----------|---------------------------------------|--------------------------------|------|
| REV                                                                                                                                                                                                                                         | ECO NO. | DESCRIPTION OF CHANGE |                                                                      |            |          |                                       | DATE                           | BY   |
| DO NOT SCALE DRAWING                                                                                                                                                                                                                        |         |                       | DRAWN BY                                                             |            | DATE     |                                       |                                |      |
| UNLESS DTHERWISE SPECIFIED:<br>DIMENSIONS ARE IN INCHES AND<br>TOLERANCES ARE:<br>X.X ± 0.050<br>X.XX ± 0.020<br>X.XXX ± 0.005                                                                                                              |         |                       | J.Gutierrez                                                          |            | 08/06/21 | ohio®Medical<br>always there for life |                                |      |
|                                                                                                                                                                                                                                             |         |                       | CHECKED BY                                                           |            | DATE     |                                       |                                |      |
|                                                                                                                                                                                                                                             |         |                       | APPROVED BY                                                          |            | DATE     |                                       |                                |      |
| THIRD<br>ANGLE<br>PROJECTION                                                                                                                                                                                                                |         |                       |                                                                      |            |          | COPYRIGHT & COF                       | DPYRIGHT:D BY OHIO MEDICAL LLC |      |
| MATERIAL                                                                                                                                                                                                                                    |         |                       | ITEM DESCRIPTION                                                     |            |          |                                       |                                |      |
| N/A                                                                                                                                                                                                                                         |         |                       | DRY ROTARY CLAW VACUUM PUMP<br>MODULE, (C10C) 10 HP 208-230/380-460V |            |          |                                       |                                |      |
| FINISH                                                                                                                                                                                                                                      |         |                       | 110 D 0 LL, (C 10 C) 10 111 200 200/000 400 4                        |            |          |                                       |                                |      |
| N/A                                                                                                                                                                                                                                         |         | DWG SIZE              | DRAWING NUMBER                                                       |            |          |                                       | REV                            |      |
|                                                                                                                                                                                                                                             |         | В                     |                                                                      | 100-0133-9 |          | S I                                   | 01                             |      |
|                                                                                                                                                                                                                                             |         |                       |                                                                      |            |          |                                       | 0.                             |      |
| 100-0133-S.SLDDRW                                                                                                                                                                                                                           |         |                       | SCALE: 1:6                                                           |            |          |                                       | 0                              |      |
| CONFIDENTIAL: THIS DRAWING AND THE DESIGN REPRESENTED THEREIN ARE THE PROPERTY OF OHIO MEDICAL AND HAS BEEN<br>ISSUED WITH THE UNDERSTANDING THAT NEITHER DRAWING NOR THE INFORMATION THERIN IS TO BE USED OR DISCLOSED, EITHER IN WHOLE OR |         |                       |                                                                      |            |          |                                       |                                |      |