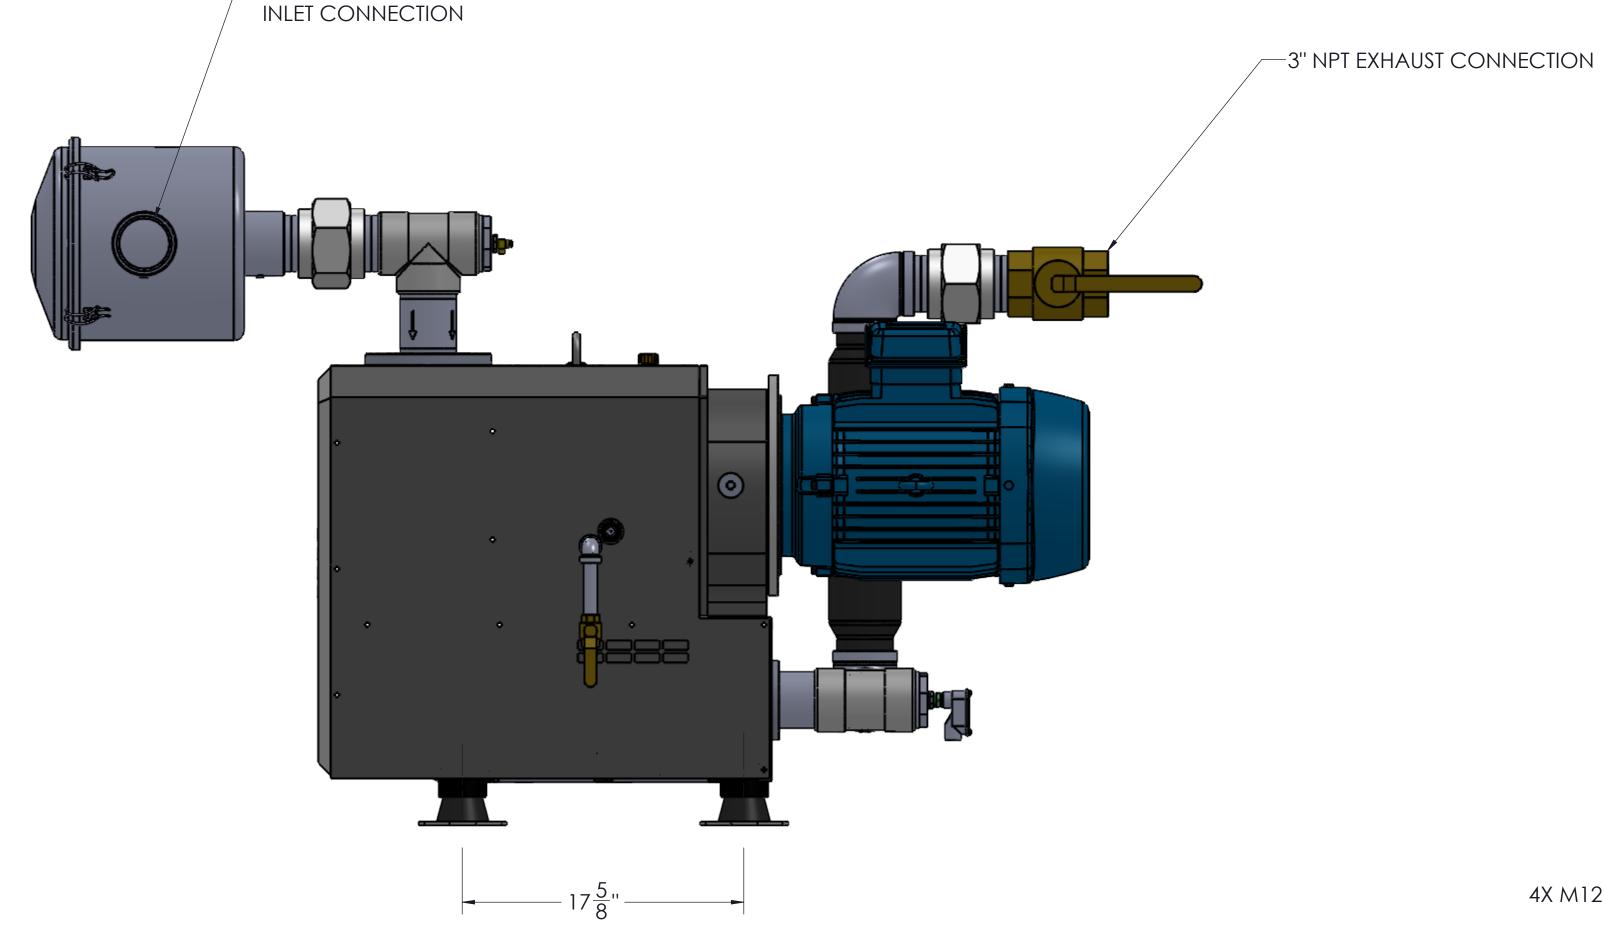

| 01                                                                                                                                                                                                                                       | 10429   | INITIAL RELEASE                 |                                                                  |                     |          |                                     | 08/09/21                       | J.G. |
|------------------------------------------------------------------------------------------------------------------------------------------------------------------------------------------------------------------------------------------|---------|---------------------------------|------------------------------------------------------------------|---------------------|----------|-------------------------------------|--------------------------------|------|
| REV                                                                                                                                                                                                                                      | ECO NO. |                                 | DE                                                               | SCRIPTION OF CHANGE |          |                                     | DATE                           | BY   |
| DO NOT SCALE DRAWING                                                                                                                                                                                                                     |         |                                 | DRAWN BY                                                         |                     | DATE     | Chio® Medical always there for life |                                |      |
| UNLESS OTHERWISE SPECIFIED: DIMENSIONS ARE IN INCHES AND TOLERANCES ARE: X.X ± 0.050 X.XX ± 0.020 X.XXX ± 0.005                                                                                                                          |         |                                 | J.Gutierrez                                                      |                     | 08/09/21 |                                     |                                |      |
|                                                                                                                                                                                                                                          |         |                                 | CHECKED BY                                                       |                     | DATE     |                                     |                                |      |
|                                                                                                                                                                                                                                          |         |                                 | APPROVED BY                                                      |                     | DATE     |                                     |                                |      |
| THIRD ANGLE PROJECTION                                                                                                                                                                                                                   |         |                                 |                                                                  |                     |          | COPYRIGHT & COP                     | OPYRIGHT:D BY OHIO MEDICAL LLC |      |
| MATERIAL                                                                                                                                                                                                                                 |         |                                 | ITEM DESCRIPTION                                                 |                     |          |                                     |                                |      |
| N/A                                                                                                                                                                                                                                      |         |                                 | DRY ROTARY VACUUM PUMP MODULE,<br>(C15LC) 15 HP 208-230/380-460V |                     |          |                                     |                                |      |
| FINISH                                                                                                                                                                                                                                   |         | (81818) 18111 200 200/300 400 4 |                                                                  |                     |          |                                     |                                |      |
| N/A                                                                                                                                                                                                                                      |         | DWG SIZE                        | 100-0134-5                                                       |                     |          | ς                                   | REV                            |      |
| FILE NAME                                                                                                                                                                                                                                |         | В                               |                                                                  | 100-0104-           |          | )                                   | 01                             |      |
| 100-0134-S.SLDDRW                                                                                                                                                                                                                        |         |                                 |                                                                  | SCALE               | : 1:6    |                                     | SHEET 1                        | OF 1 |
| CONFIDENTIAL: THIS DRAWING AND THE DESIGN REPRESENTED THEREIN ARE THE PROPERTY OF OHIO MEDICAL AND HAS BEEN ISSUED WITH THE UNDERSTANDING THAT NEITHER DRAWING NOR THE INFORMATION THERIN IS TO BE USED OR DISCLOSED, EITHER IN WHOLE OR |         |                                 |                                                                  |                     |          |                                     |                                |      |