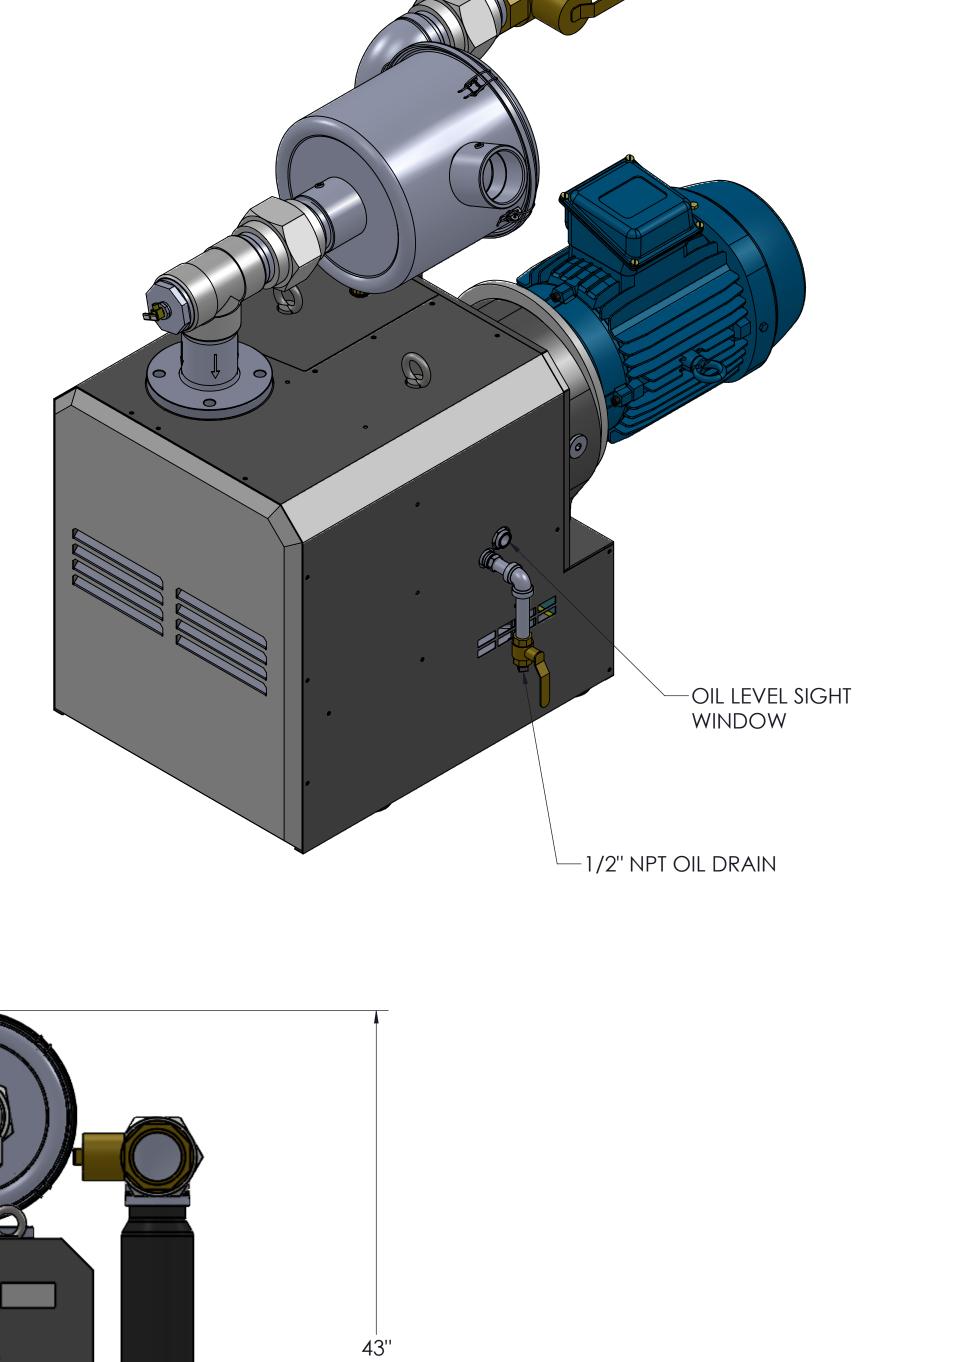

| 01                                                                                                                                                                                                                                       | 10429   | INITIAL RELEASE                 |                                                                  |                     |          |                                     | 08/09/21                       | J.G. |
|------------------------------------------------------------------------------------------------------------------------------------------------------------------------------------------------------------------------------------------|---------|---------------------------------|------------------------------------------------------------------|---------------------|----------|-------------------------------------|--------------------------------|------|
| REV                                                                                                                                                                                                                                      | ECO NO. |                                 | DE                                                               | SCRIPTION OF CHANGE |          |                                     | DATE                           | BY   |
| DO NOT SCALE DRAWING                                                                                                                                                                                                                     |         |                                 | DRAWN BY                                                         |                     | DATE     | Chio® Medical always there for life |                                |      |
| UNLESS OTHERWISE SPECIFIED: DIMENSIONS ARE IN INCHES AND TOLERANCES ARE: X.X ± 0.050 X.XX ± 0.020 X.XXX ± 0.005                                                                                                                          |         |                                 | J.Gutierrez                                                      |                     | 08/09/21 |                                     |                                |      |
|                                                                                                                                                                                                                                          |         |                                 | CHECKED BY                                                       |                     | DATE     |                                     |                                |      |
|                                                                                                                                                                                                                                          |         |                                 | APPROVED BY                                                      |                     | DATE     |                                     |                                |      |
| THIRD ANGLE PROJECTION                                                                                                                                                                                                                   |         |                                 |                                                                  |                     |          | COPYRIGHT & COP                     | OPYRIGHT:D BY OHIO MEDICAL LLC |      |
| MATERIAL                                                                                                                                                                                                                                 |         |                                 | ITEM DESCRIPTION                                                 |                     |          |                                     |                                |      |
| N/A                                                                                                                                                                                                                                      |         |                                 | DRY ROTARY VACUUM PUMP MODULE,<br>(C15LC) 15 HP 208-230/380-460V |                     |          |                                     |                                |      |
| FINISH                                                                                                                                                                                                                                   |         | (81818) 18111 200 200/300 400 4 |                                                                  |                     |          |                                     |                                |      |
| N/A                                                                                                                                                                                                                                      |         | DWG SIZE                        | 100-0134-5                                                       |                     |          | ς                                   | REV                            |      |
| FILE NAME                                                                                                                                                                                                                                |         | В                               |                                                                  | 100-0104-           |          | )                                   | 01                             |      |
| 100-0134-S.SLDDRW                                                                                                                                                                                                                        |         |                                 |                                                                  | SCALE               | : 1:6    |                                     | SHEET 1                        | OF 1 |
| CONFIDENTIAL: THIS DRAWING AND THE DESIGN REPRESENTED THEREIN ARE THE PROPERTY OF OHIO MEDICAL AND HAS BEEN ISSUED WITH THE UNDERSTANDING THAT NEITHER DRAWING NOR THE INFORMATION THERIN IS TO BE USED OR DISCLOSED, EITHER IN WHOLE OR |         |                                 |                                                                  |                     |          |                                     |                                |      |