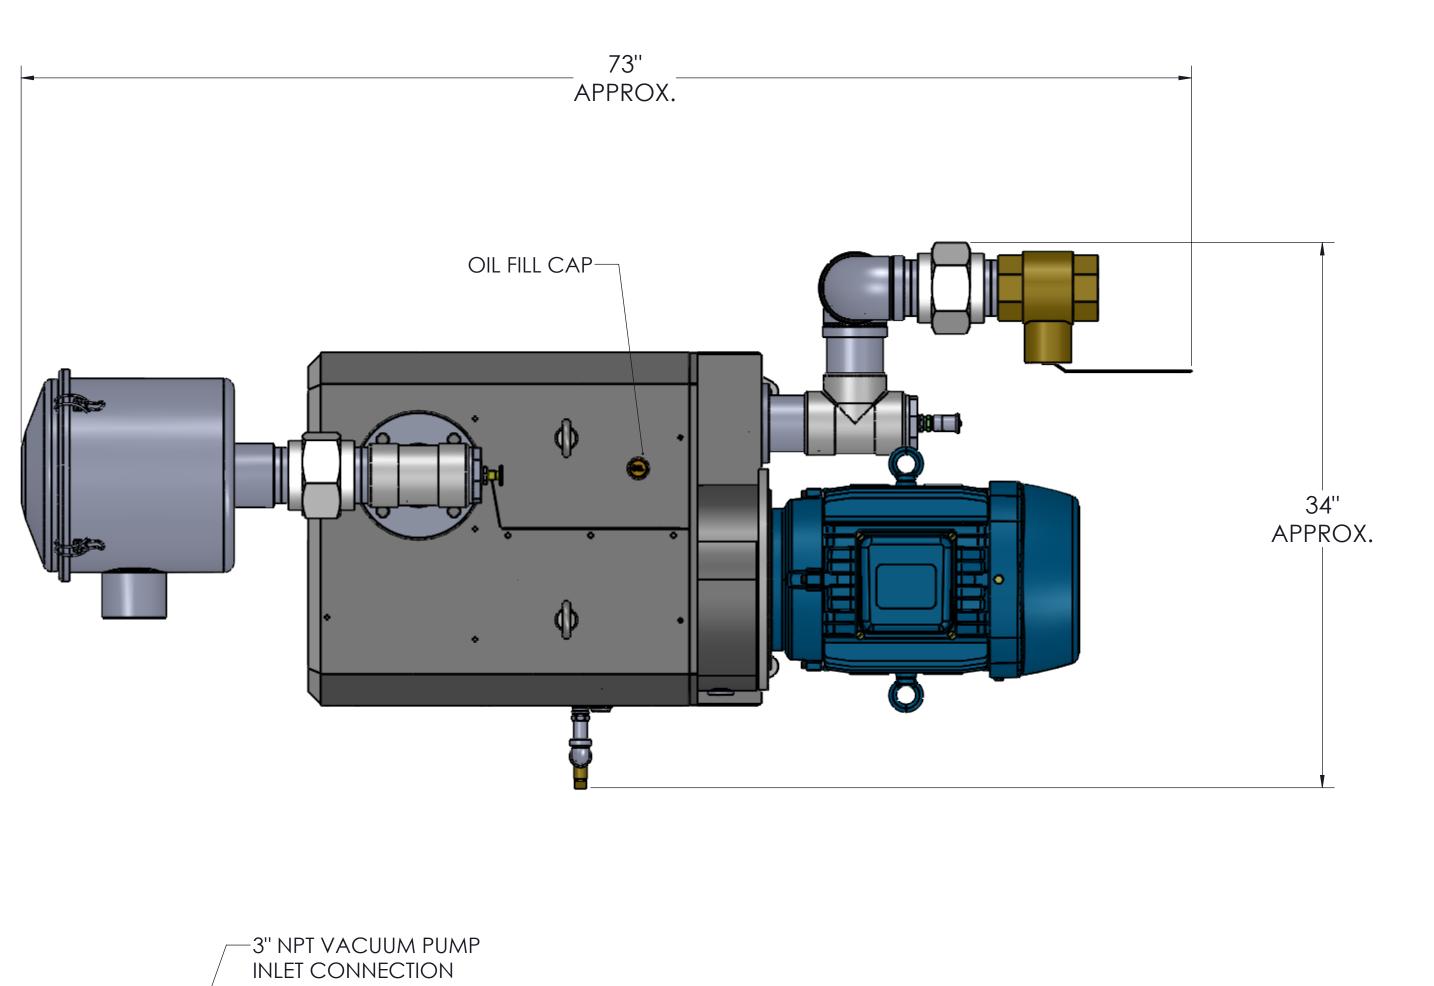

| 01                                                                                                                                                                                                                                       | 10429   | INITIAL RELEASE                 |                                                                  |                     |          |                                     | 08/09/21                       | J.G. |
|------------------------------------------------------------------------------------------------------------------------------------------------------------------------------------------------------------------------------------------|---------|---------------------------------|------------------------------------------------------------------|---------------------|----------|-------------------------------------|--------------------------------|------|
| REV                                                                                                                                                                                                                                      | ECO NO. |                                 | DE                                                               | SCRIPTION OF CHANGE |          |                                     | DATE                           | BY   |
| DO NOT SCALE DRAWING                                                                                                                                                                                                                     |         |                                 | DRAWN BY                                                         |                     | DATE     | Chio® Medical always there for life |                                |      |
| UNLESS OTHERWISE SPECIFIED: DIMENSIONS ARE IN INCHES AND TOLERANCES ARE: X.X ± 0.050 X.XX ± 0.020 X.XXX ± 0.005                                                                                                                          |         |                                 | J.Gutierrez                                                      |                     | 08/09/21 |                                     |                                |      |
|                                                                                                                                                                                                                                          |         |                                 | CHECKED BY                                                       |                     | DATE     |                                     |                                |      |
|                                                                                                                                                                                                                                          |         |                                 | APPROVED BY                                                      |                     | DATE     |                                     |                                |      |
| THIRD ANGLE PROJECTION                                                                                                                                                                                                                   |         |                                 |                                                                  |                     |          | COPYRIGHT & COP                     | OPYRIGHT:D BY OHIO MEDICAL LLC |      |
| MATERIAL                                                                                                                                                                                                                                 |         |                                 | ITEM DESCRIPTION                                                 |                     |          |                                     |                                |      |
| N/A                                                                                                                                                                                                                                      |         |                                 | DRY ROTARY VACUUM PUMP MODULE,<br>(C15LC) 15 HP 208-230/380-460V |                     |          |                                     |                                |      |
| FINISH                                                                                                                                                                                                                                   |         | (81818) 18111 200 200/300 400 4 |                                                                  |                     |          |                                     |                                |      |
| N/A                                                                                                                                                                                                                                      |         | DWG SIZE                        | 100-0134-5                                                       |                     |          | ς                                   | REV                            |      |
| FILE NAME                                                                                                                                                                                                                                |         | В                               |                                                                  | 100-0104-           |          | )                                   | 01                             |      |
| 100-0134-S.SLDDRW                                                                                                                                                                                                                        |         |                                 |                                                                  | SCALE               | : 1:6    |                                     | SHEET 1                        | OF 1 |
| CONFIDENTIAL: THIS DRAWING AND THE DESIGN REPRESENTED THEREIN ARE THE PROPERTY OF OHIO MEDICAL AND HAS BEEN ISSUED WITH THE UNDERSTANDING THAT NEITHER DRAWING NOR THE INFORMATION THERIN IS TO BE USED OR DISCLOSED, EITHER IN WHOLE OR |         |                                 |                                                                  |                     |          |                                     |                                |      |