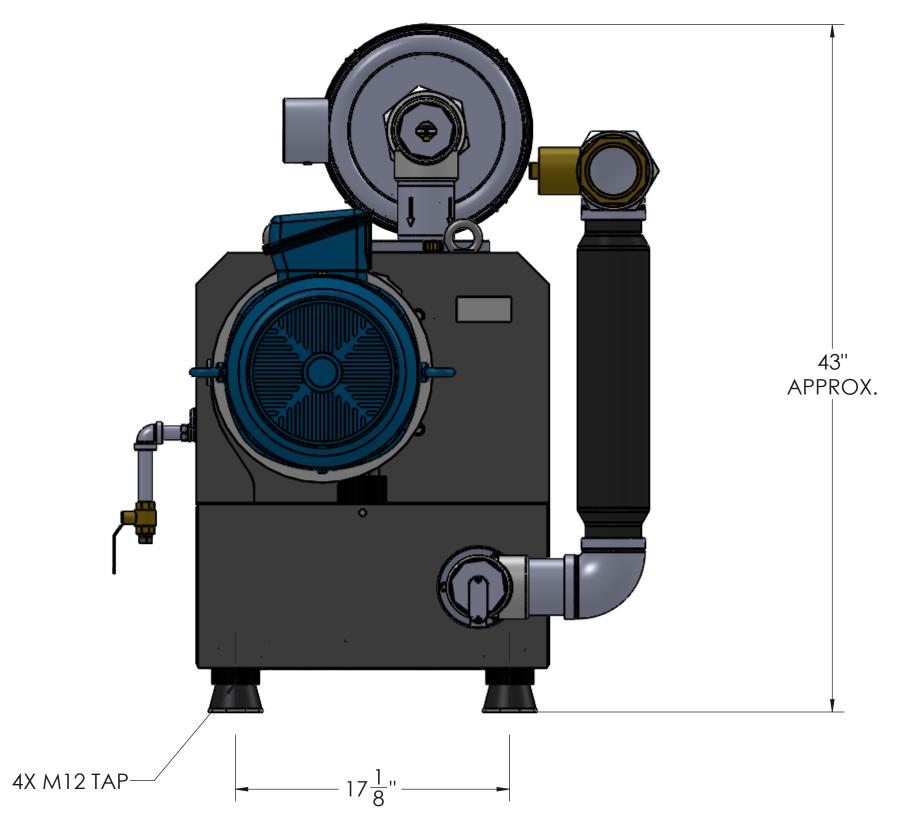

| 01                                                                                                                                                                                                                                       | 10429   | INITIAL RELEASE                 |                                                                  |                     |          |                                     | 08/09/21                       | J.G. |
|------------------------------------------------------------------------------------------------------------------------------------------------------------------------------------------------------------------------------------------|---------|---------------------------------|------------------------------------------------------------------|---------------------|----------|-------------------------------------|--------------------------------|------|
| REV                                                                                                                                                                                                                                      | ECO NO. |                                 | DE                                                               | SCRIPTION OF CHANGE |          |                                     | DATE                           | BY   |
| DO NOT SCALE DRAWING                                                                                                                                                                                                                     |         |                                 | DRAWN BY                                                         |                     | DATE     | Chio® Medical always there for life |                                |      |
| UNLESS OTHERWISE SPECIFIED: DIMENSIONS ARE IN INCHES AND TOLERANCES ARE: X.X ± 0.050 X.XX ± 0.020 X.XXX ± 0.005                                                                                                                          |         |                                 | J.Gutierrez                                                      |                     | 08/09/21 |                                     |                                |      |
|                                                                                                                                                                                                                                          |         |                                 | CHECKED BY                                                       |                     | DATE     |                                     |                                |      |
|                                                                                                                                                                                                                                          |         |                                 | APPROVED BY                                                      |                     | DATE     |                                     |                                |      |
| THIRD ANGLE PROJECTION                                                                                                                                                                                                                   |         |                                 |                                                                  |                     |          | COPYRIGHT & COP                     | OPYRIGHT:D BY OHIO MEDICAL LLC |      |
| MATERIAL                                                                                                                                                                                                                                 |         |                                 | ITEM DESCRIPTION                                                 |                     |          |                                     |                                |      |
| N/A                                                                                                                                                                                                                                      |         |                                 | DRY ROTARY VACUUM PUMP MODULE,<br>(C15LC) 15 HP 208-230/380-460V |                     |          |                                     |                                |      |
| FINISH                                                                                                                                                                                                                                   |         | (81818) 18111 200 200/300 400 4 |                                                                  |                     |          |                                     |                                |      |
| N/A                                                                                                                                                                                                                                      |         | DWG SIZE                        | 100-0134-5                                                       |                     |          | ς                                   | REV                            |      |
| FILE NAME                                                                                                                                                                                                                                |         | В                               |                                                                  | 100-0104-           |          | )                                   | 01                             |      |
| 100-0134-S.SLDDRW                                                                                                                                                                                                                        |         |                                 |                                                                  | SCALE               | : 1:6    |                                     | SHEET 1                        | OF 1 |
| CONFIDENTIAL: THIS DRAWING AND THE DESIGN REPRESENTED THEREIN ARE THE PROPERTY OF OHIO MEDICAL AND HAS BEEN ISSUED WITH THE UNDERSTANDING THAT NEITHER DRAWING NOR THE INFORMATION THERIN IS TO BE USED OR DISCLOSED, EITHER IN WHOLE OR |         |                                 |                                                                  |                     |          |                                     |                                |      |