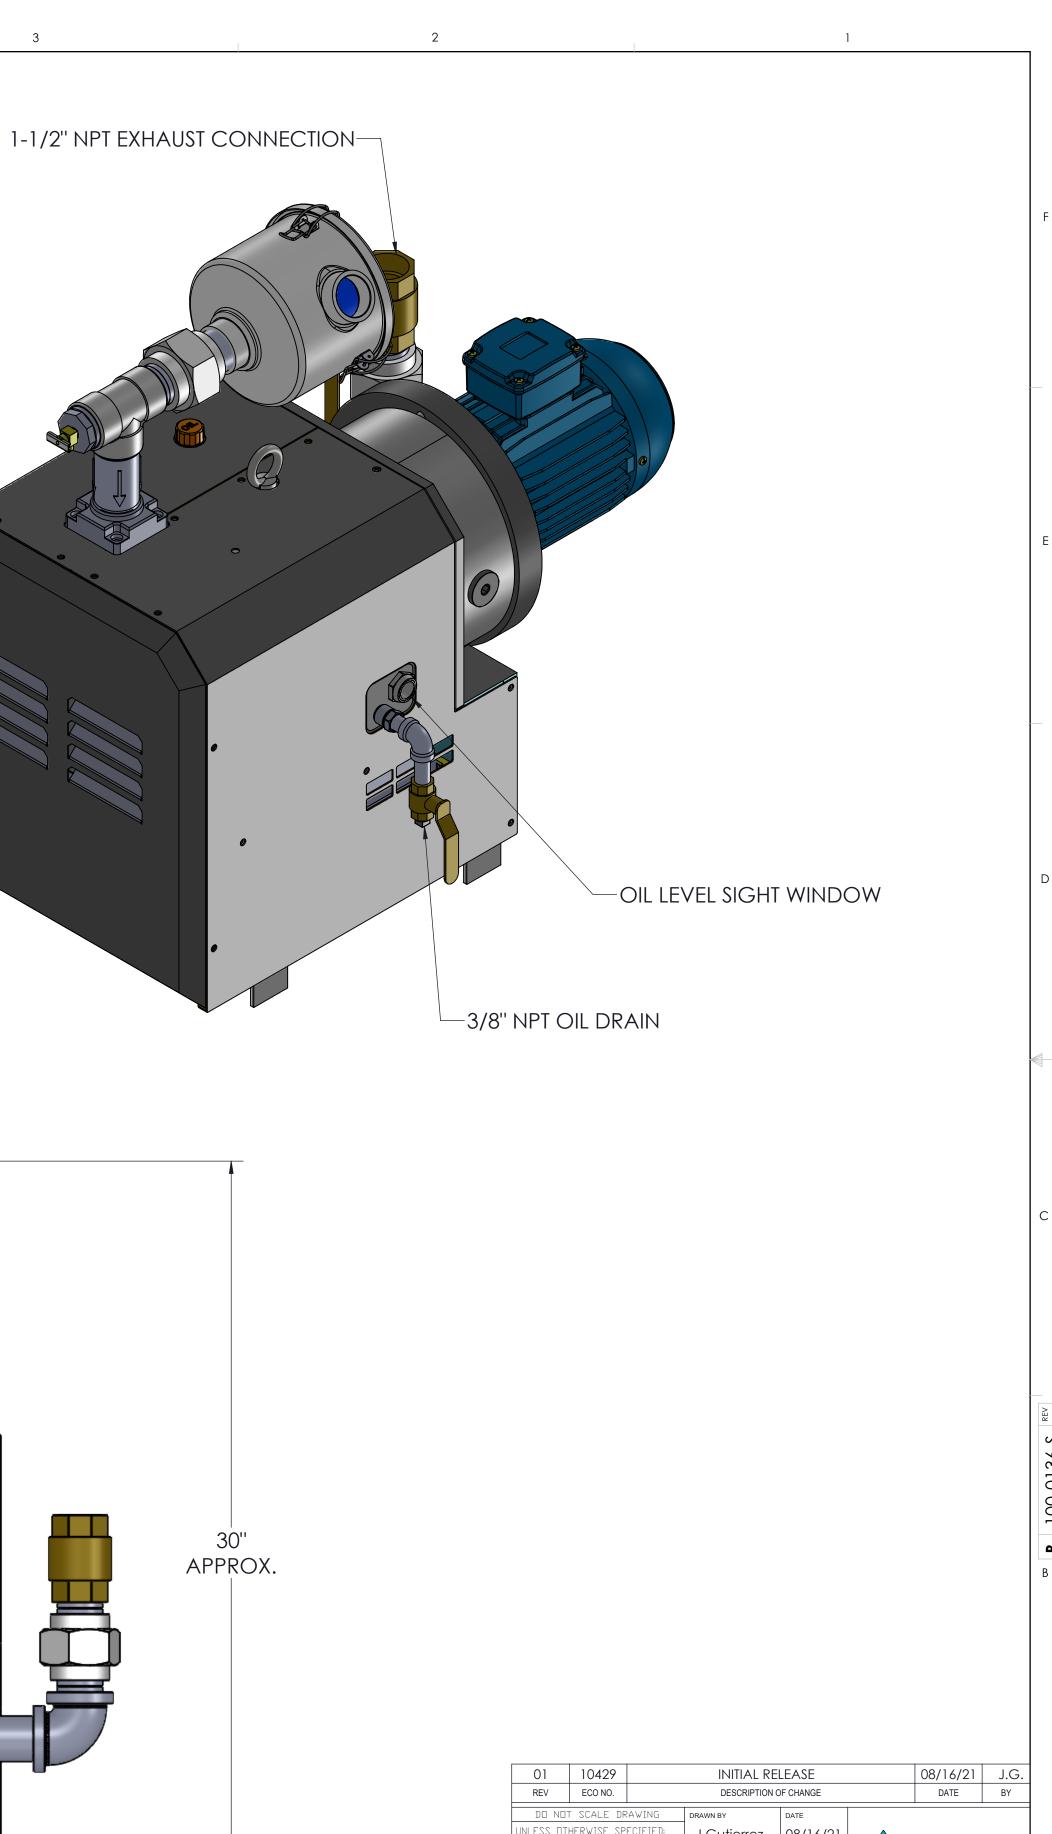

| 01                                                                                                                                                                                                                                                                                                                                         | 10429   | INIIIAL RELEASE |                                                                         |           |            |                                                      | 08/16/21 | J.G. |
|--------------------------------------------------------------------------------------------------------------------------------------------------------------------------------------------------------------------------------------------------------------------------------------------------------------------------------------------|---------|-----------------|-------------------------------------------------------------------------|-----------|------------|------------------------------------------------------|----------|------|
| REV                                                                                                                                                                                                                                                                                                                                        | ECO NO. | DESCRIPTION OF  |                                                                         |           | F CHANGE   |                                                      | DATE     | BY   |
| DO NOT SCALE DRAWING                                                                                                                                                                                                                                                                                                                       |         |                 | DRAWN BY                                                                |           | DATE       | Ohio <sup>®</sup> Medical<br>always there   for life |          |      |
| UNLESS DTHERWISE SPECIFIED:<br>DIMENSIONS ARE IN INCHES AND<br>TOLERANCES ARE:<br>X.X ± 0.050<br>X.XX ± 0.020<br>X.XXX ± 0.005                                                                                                                                                                                                             |         |                 | J.Gutierrez                                                             |           | 08/16/21   |                                                      |          |      |
|                                                                                                                                                                                                                                                                                                                                            |         |                 | CHECKED BY                                                              |           | DATE       |                                                      |          |      |
|                                                                                                                                                                                                                                                                                                                                            |         |                 | <b>∀</b> ε                                                              |           | 🛛 💙 alw    | ways there for life                                  |          |      |
|                                                                                                                                                                                                                                                                                                                                            |         |                 | APPROVED BY                                                             |           | DATE       |                                                      |          |      |
| THIRD<br>ANGLE<br>PROJECTION                                                                                                                                                                                                                                                                                                               |         |                 |                                                                         |           |            | COPYRIGHT & COPYRIGHT:D BY OHIO MEDICAL LLC          |          |      |
| MATERIAL                                                                                                                                                                                                                                                                                                                                   |         |                 | ITEM DESCRIPTION                                                        |           |            |                                                      |          |      |
| N/A                                                                                                                                                                                                                                                                                                                                        |         |                 | DRY ROTARY VACUUM PUMP MODULE,<br>(C3C) 2HP, 1800 RPM, 208-230/380-460V |           |            |                                                      |          |      |
| FINISH                                                                                                                                                                                                                                                                                                                                     |         |                 |                                                                         | , 1000 Ki | 101, 200 2 | .00/000 +                                            | 00 •     |      |
| N/A                                                                                                                                                                                                                                                                                                                                        |         | DWG SIZE        |                                                                         |           |            |                                                      | REV      |      |
|                                                                                                                                                                                                                                                                                                                                            |         | В               |                                                                         | 100-0136- |            | S                                                    | 01       |      |
| file name<br>100-0136-S.SLDDRW                                                                                                                                                                                                                                                                                                             |         |                 |                                                                         | SCALE     | : 1:4      |                                                      | SHEET 1  | OF 1 |
| CONFIDENTIAL: THIS DRAWING AND THE DESIGN REPRESENTED THEREIN ARE THE PROPERTY OF OHIO MEDICAL AND HAS BEEN<br>ISSUED WITH THE UNDERSTANDING THAT NEITHER DRAWING NOR THE INFORMATION THERIN IS TO BE USED OR DISCLOSED, EITHER IN WHOLE OR<br>PART, EXCEPT AS SPECIFICALLY AUTHORIZED BY OHIO MEDICAL AND SHALL BE RETURNED UPON REQUEST. |         |                 |                                                                         |           |            |                                                      |          |      |