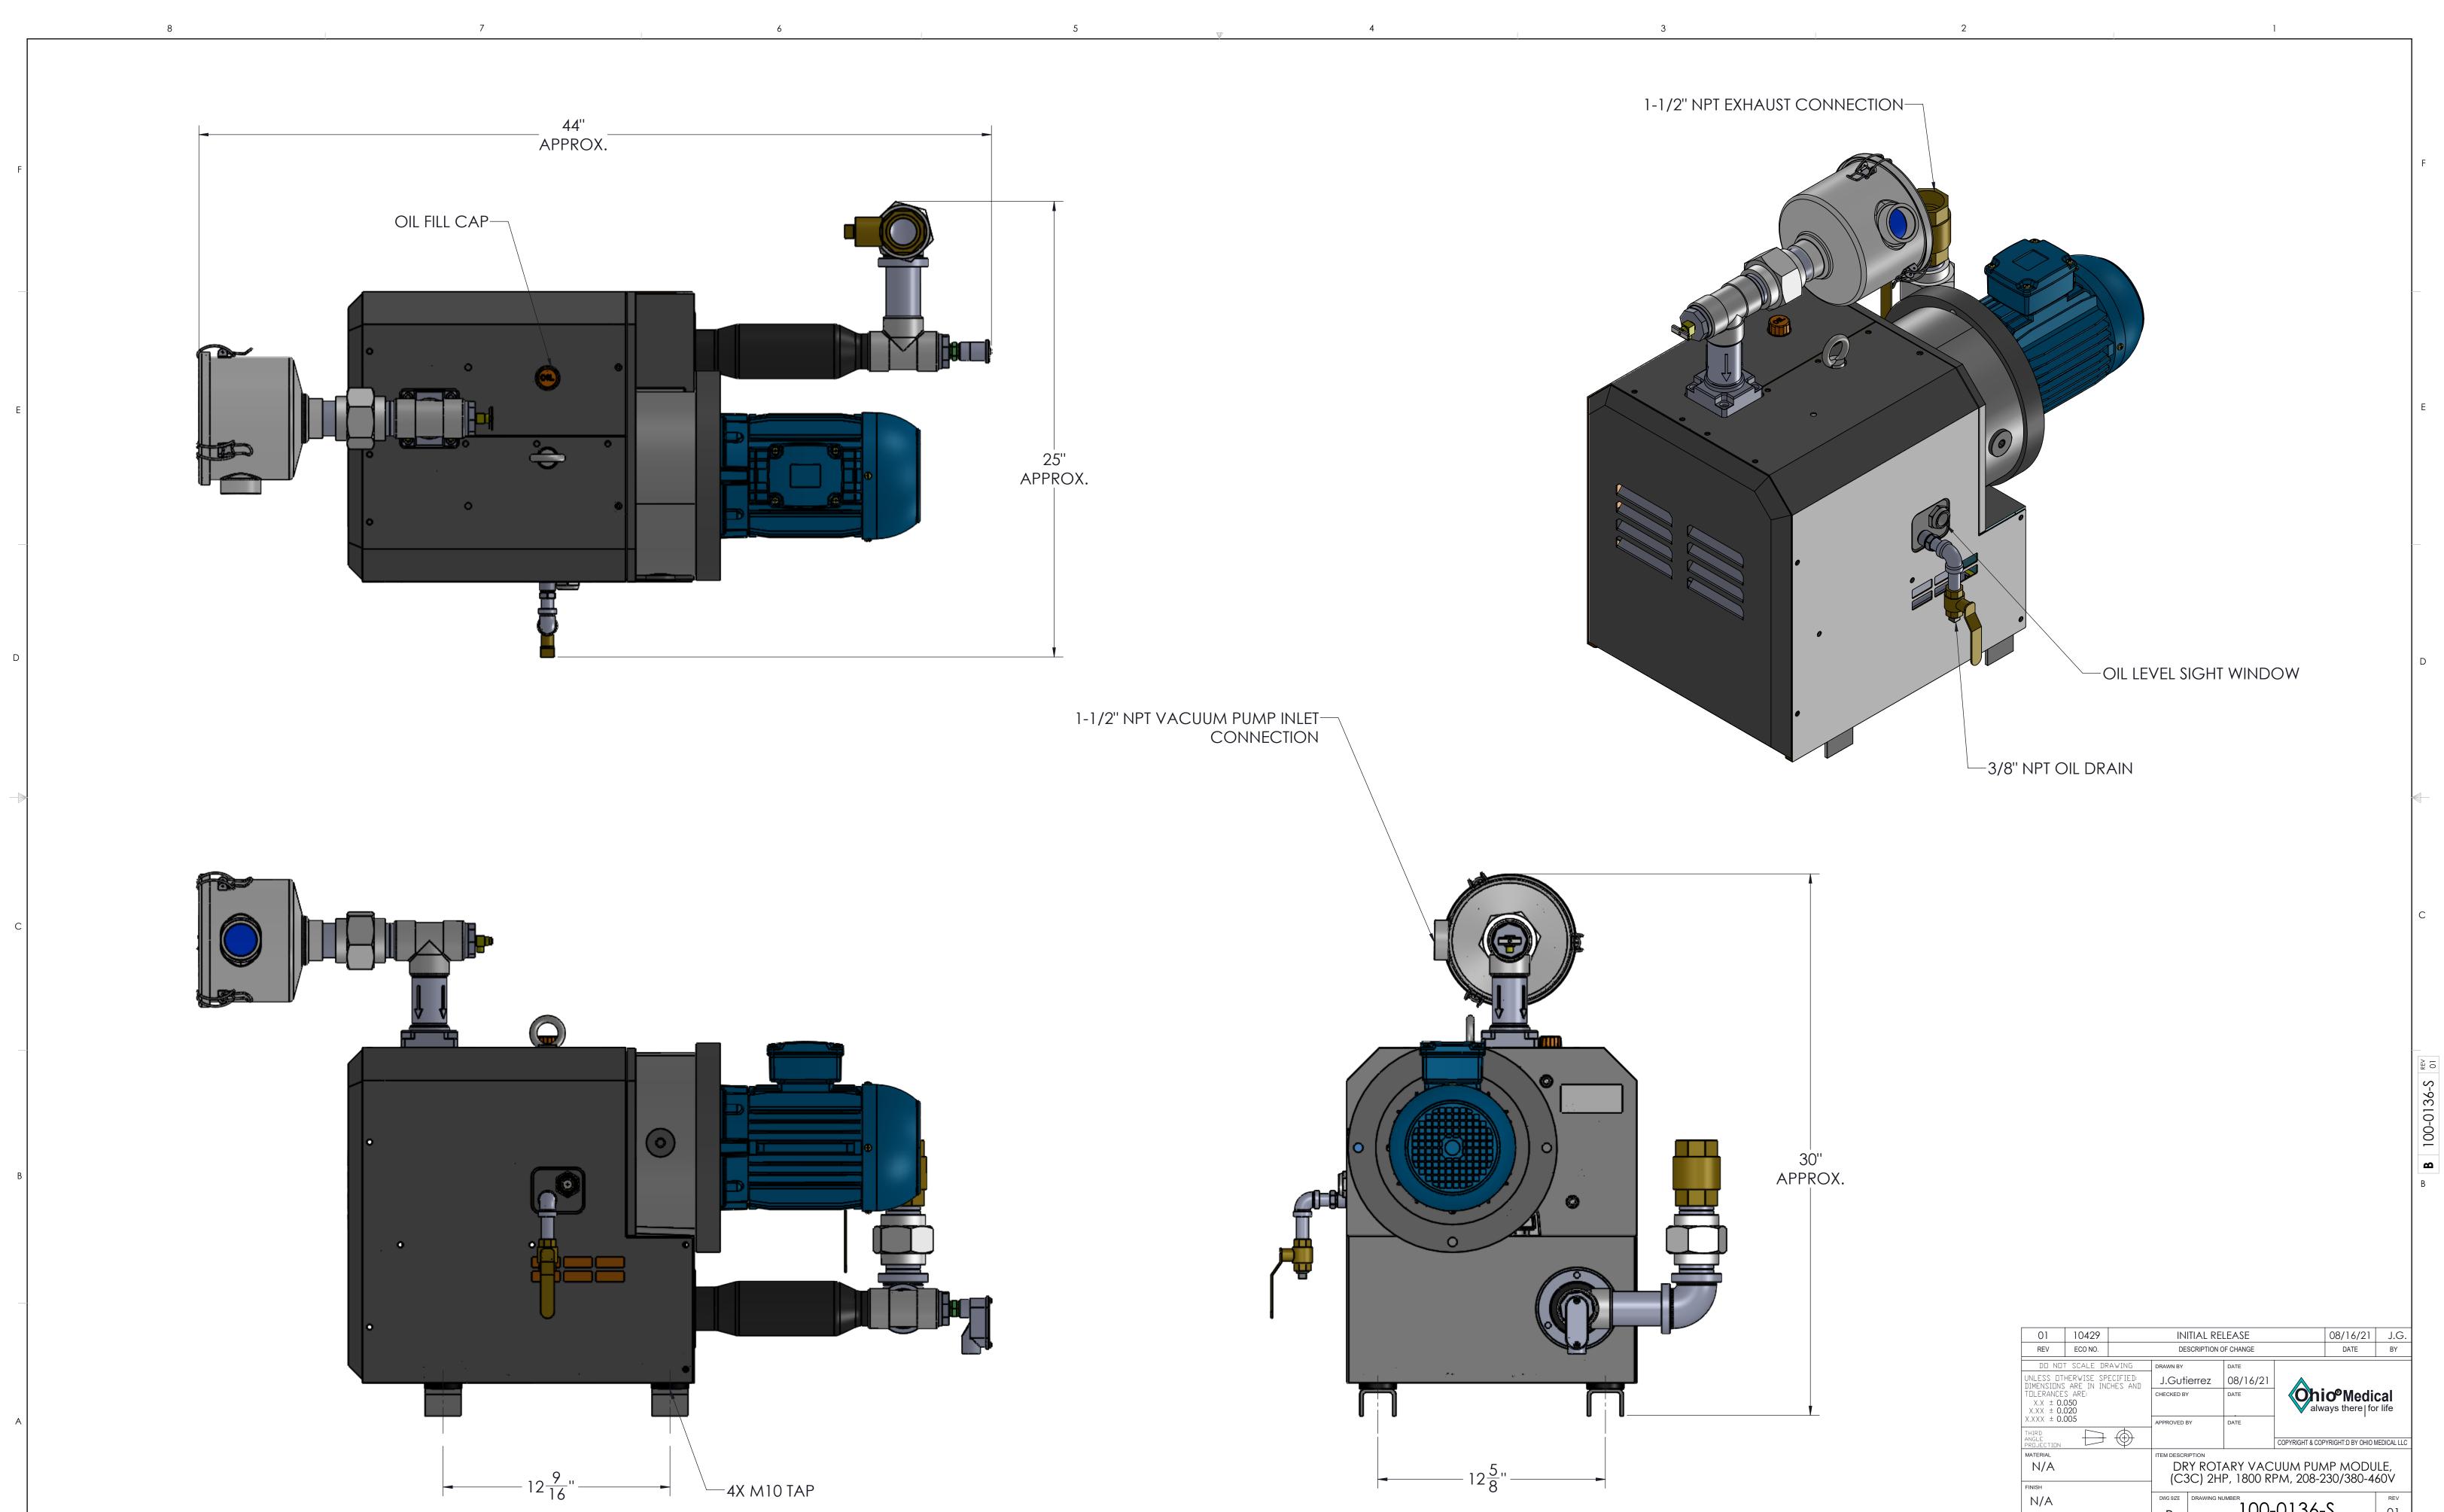

| 01                                                                                                                                                                                                                                                                                                                                         | 10429   | INIIIAL RELEASE |                                                                         |           |            |                                                      | 08/16/21 | J.G. |
|--------------------------------------------------------------------------------------------------------------------------------------------------------------------------------------------------------------------------------------------------------------------------------------------------------------------------------------------|---------|-----------------|-------------------------------------------------------------------------|-----------|------------|------------------------------------------------------|----------|------|
| REV                                                                                                                                                                                                                                                                                                                                        | ECO NO. | DESCRIPTION OF  |                                                                         |           | F CHANGE   |                                                      | DATE     | BY   |
| DO NOT SCALE DRAWING                                                                                                                                                                                                                                                                                                                       |         |                 | DRAWN BY                                                                |           | DATE       | Ohio <sup>®</sup> Medical<br>always there   for life |          |      |
| UNLESS DTHERWISE SPECIFIED:<br>DIMENSIONS ARE IN INCHES AND<br>TOLERANCES ARE:<br>X.X ± 0.050<br>X.XX ± 0.020<br>X.XXX ± 0.005                                                                                                                                                                                                             |         |                 | J.Gutierrez                                                             |           | 08/16/21   |                                                      |          |      |
|                                                                                                                                                                                                                                                                                                                                            |         |                 | CHECKED BY                                                              |           | DATE       |                                                      |          |      |
|                                                                                                                                                                                                                                                                                                                                            |         |                 | <b>∀</b> ε                                                              |           | 🛛 💙 alw    | ways there for life                                  |          |      |
|                                                                                                                                                                                                                                                                                                                                            |         |                 | APPROVED BY                                                             |           | DATE       |                                                      |          |      |
| THIRD<br>ANGLE<br>PROJECTION                                                                                                                                                                                                                                                                                                               |         |                 |                                                                         |           |            | COPYRIGHT & COPYRIGHT:D BY OHIO MEDICAL LLC          |          |      |
| MATERIAL                                                                                                                                                                                                                                                                                                                                   |         |                 | ITEM DESCRIPTION                                                        |           |            |                                                      |          |      |
| N/A                                                                                                                                                                                                                                                                                                                                        |         |                 | DRY ROTARY VACUUM PUMP MODULE,<br>(C3C) 2HP, 1800 RPM, 208-230/380-460V |           |            |                                                      |          |      |
| FINISH                                                                                                                                                                                                                                                                                                                                     |         |                 |                                                                         | , 1000 Ki | 101, 200 2 | .00/000 +                                            | 00 •     |      |
| N/A                                                                                                                                                                                                                                                                                                                                        |         | DWG SIZE        |                                                                         |           |            |                                                      | REV      |      |
|                                                                                                                                                                                                                                                                                                                                            |         | В               |                                                                         | 100-0136- |            | S                                                    | 01       |      |
| file name<br>100-0136-S.SLDDRW                                                                                                                                                                                                                                                                                                             |         |                 |                                                                         | SCALE     | : 1:4      |                                                      | SHEET 1  | OF 1 |
| CONFIDENTIAL: THIS DRAWING AND THE DESIGN REPRESENTED THEREIN ARE THE PROPERTY OF OHIO MEDICAL AND HAS BEEN<br>ISSUED WITH THE UNDERSTANDING THAT NEITHER DRAWING NOR THE INFORMATION THERIN IS TO BE USED OR DISCLOSED, EITHER IN WHOLE OR<br>PART, EXCEPT AS SPECIFICALLY AUTHORIZED BY OHIO MEDICAL AND SHALL BE RETURNED UPON REQUEST. |         |                 |                                                                         |           |            |                                                      |          |      |