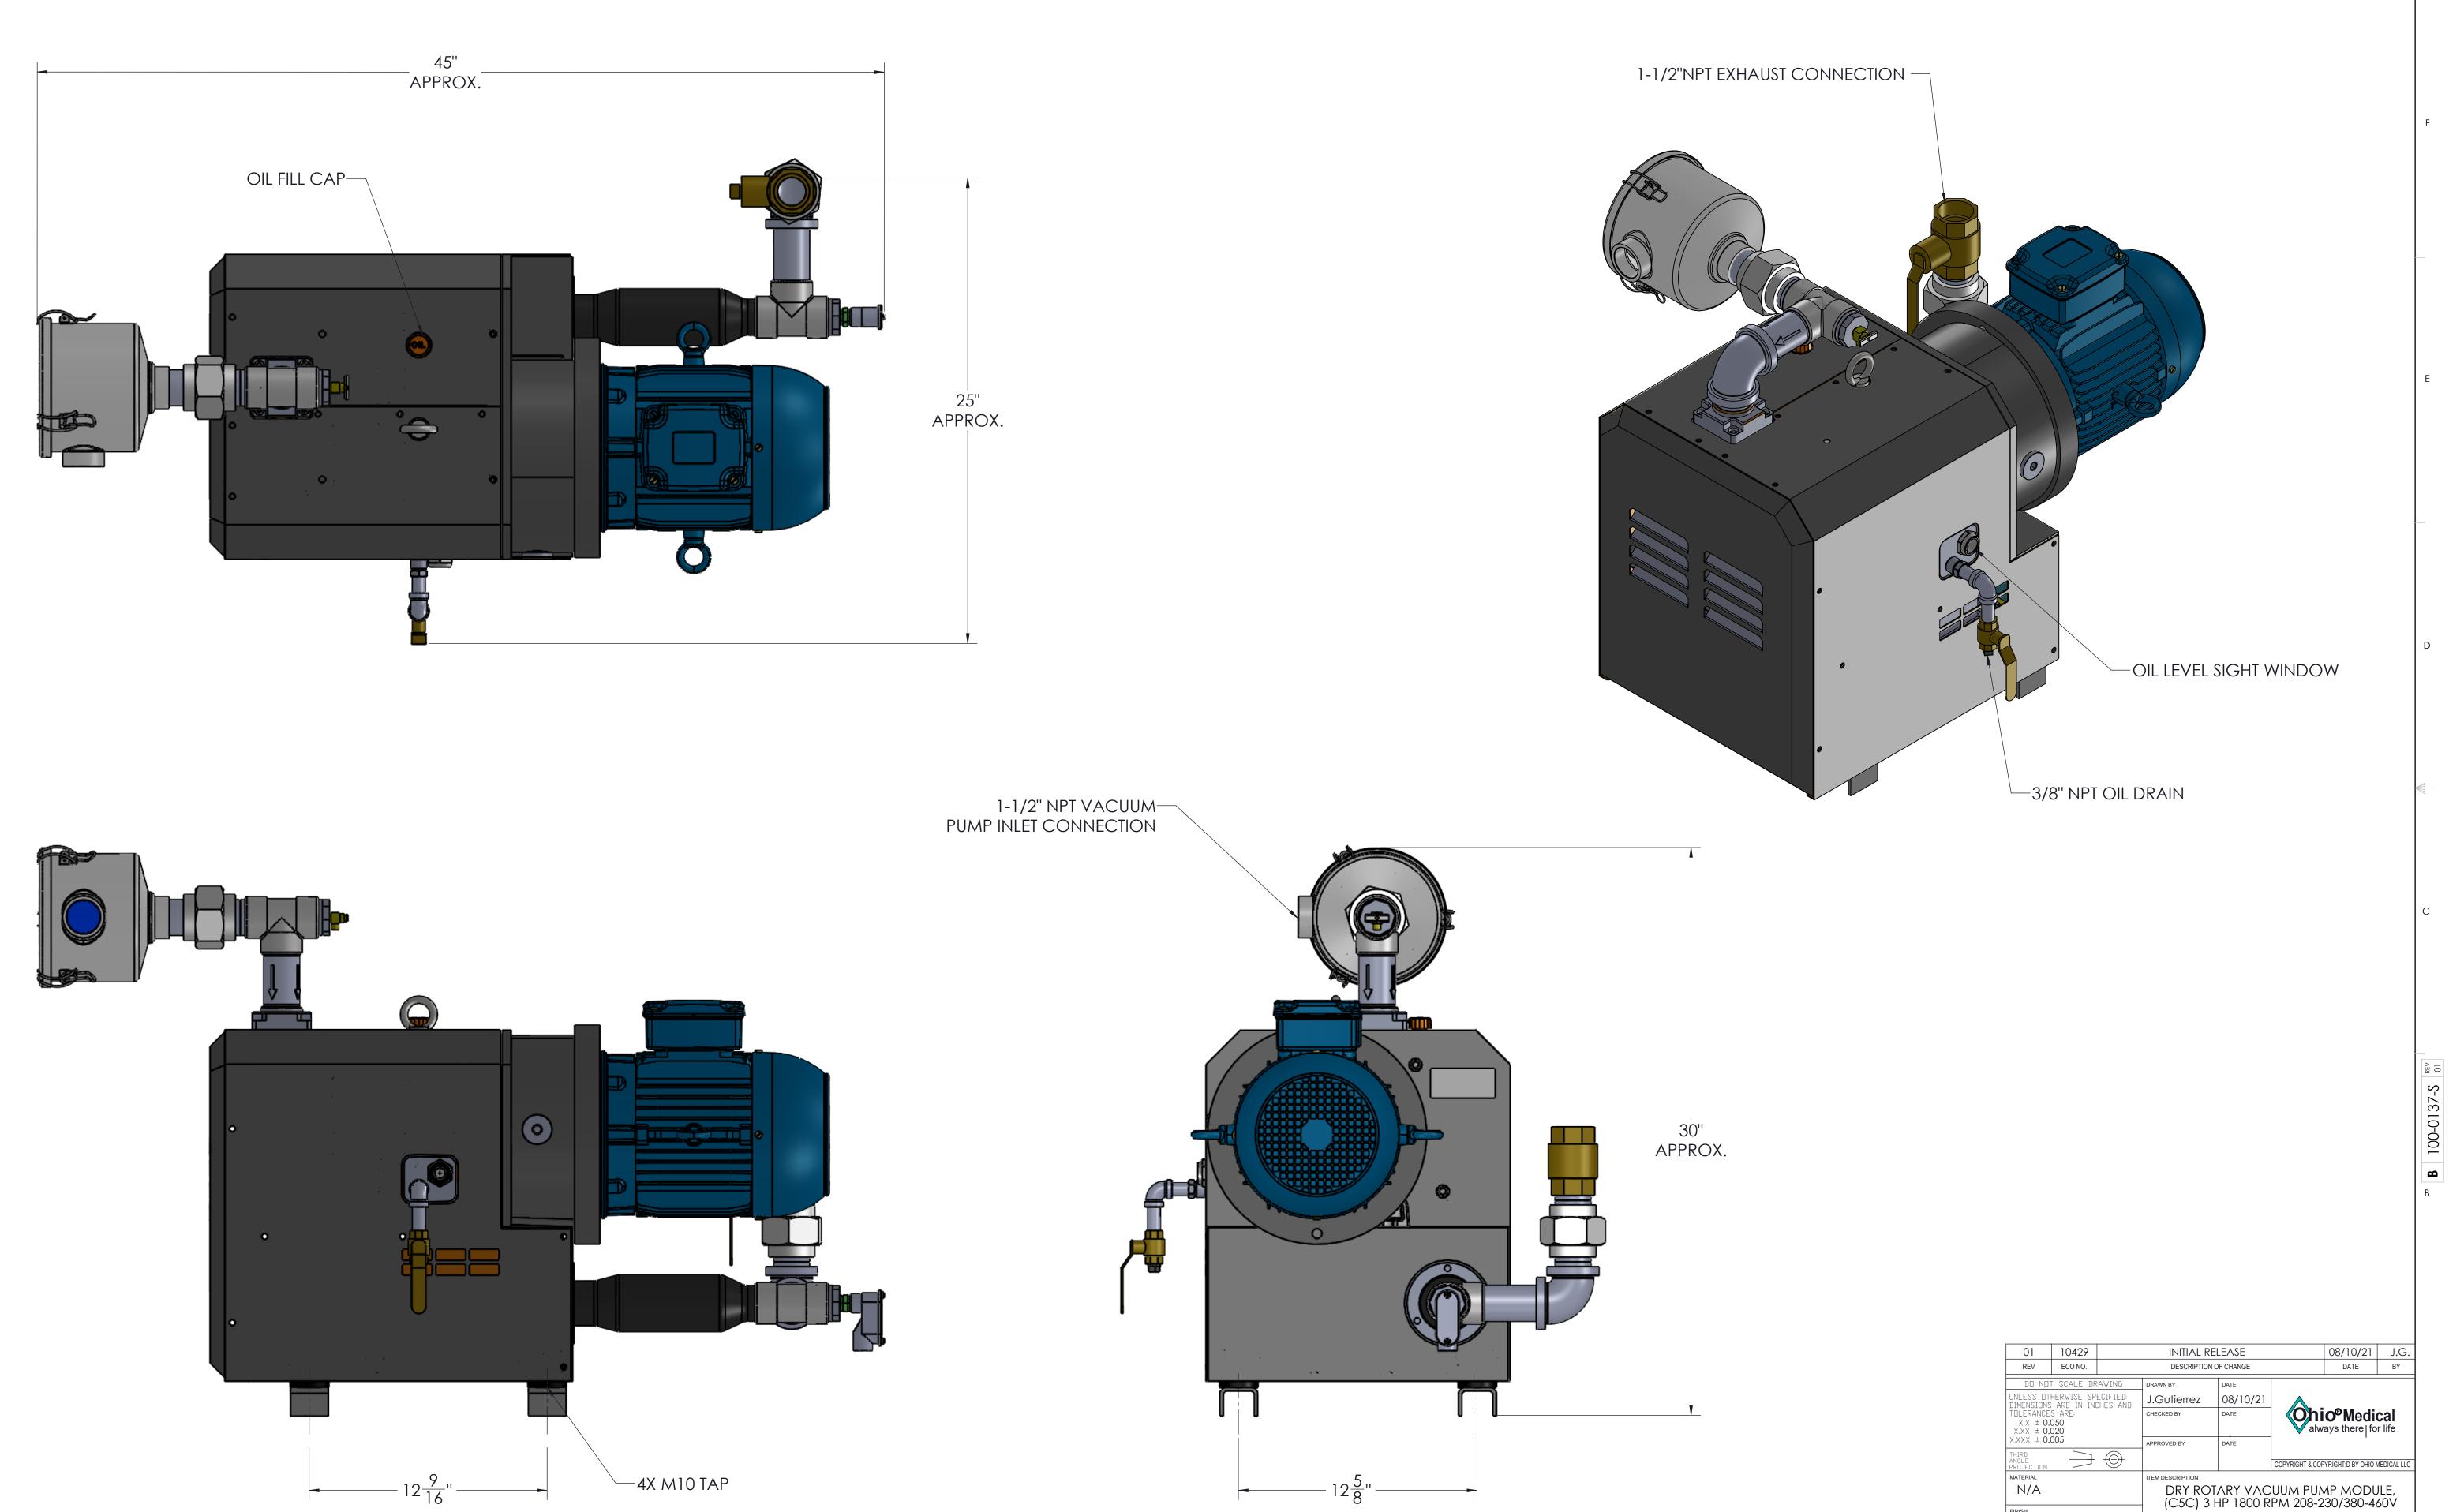

D

| 01                                                                                                                                                                                                                                                                                                                                         | 10429   | INITIAL RELEASE 08/10/21 |                                                                        |  |          |                                             |                | J.G. |
|--------------------------------------------------------------------------------------------------------------------------------------------------------------------------------------------------------------------------------------------------------------------------------------------------------------------------------------------|---------|--------------------------|------------------------------------------------------------------------|--|----------|---------------------------------------------|----------------|------|
| •••                                                                                                                                                                                                                                                                                                                                        |         |                          |                                                                        |  |          |                                             |                |      |
| REV                                                                                                                                                                                                                                                                                                                                        | ECO NO. |                          | DESCRIPTION OF CHANGE                                                  |  |          |                                             | DATE           | BY   |
| DO NOT SCALE DRAWING                                                                                                                                                                                                                                                                                                                       |         |                          | DRAWN BY                                                               |  | DATE     |                                             |                |      |
| UNLESS OTHERWISE SPECIFIED:<br>DIMENSIONS ARE IN INCHES AND<br>TOLERANCES ARE:<br>X.X ± 0.050<br>X.XX ± 0.020<br>X.XXX ± 0.005                                                                                                                                                                                                             |         |                          | J.Gutierrez                                                            |  | 08/10/21 | Chio® Medical<br>always there for life      |                |      |
|                                                                                                                                                                                                                                                                                                                                            |         |                          | CHECKED BY                                                             |  | DATE     |                                             |                |      |
|                                                                                                                                                                                                                                                                                                                                            |         |                          | APPROVED BY                                                            |  | DATE     |                                             |                |      |
| THIRD<br>ANGLE<br>PREJECTION                                                                                                                                                                                                                                                                                                               |         |                          |                                                                        |  |          | COPYRIGHT & COPYRIGHT:D BY OHIO MEDICAL LLC |                |      |
| MATERIAL                                                                                                                                                                                                                                                                                                                                   |         |                          | ITEM DESCRIPTION                                                       |  |          |                                             |                |      |
| N/A                                                                                                                                                                                                                                                                                                                                        |         |                          | DRY ROTARY VACUUM PUMP MODULE,<br>(C5C) 3 HP 1800 RPM 208-230/380-460V |  |          |                                             |                |      |
| FINISH                                                                                                                                                                                                                                                                                                                                     |         |                          |                                                                        |  |          |                                             |                |      |
| N/A                                                                                                                                                                                                                                                                                                                                        |         | DWG SIZE                 | 100_0137_9                                                             |  |          |                                             | <sup>REV</sup> |      |
| FILE NAME                                                                                                                                                                                                                                                                                                                                  |         | B                        | SCALE: 1:6                                                             |  |          | •                                           | 01             |      |
| 100-0137-S.SLDDRW                                                                                                                                                                                                                                                                                                                          |         |                          |                                                                        |  |          |                                             | SHEET 1        | OF 1 |
| CONFIDENTIAL: THIS DRAWING AND THE DESIGN REPRESENTED THEREIN ARE THE PROPERTY OF OHID MEDICAL AND HAS BEEN<br>ISSUED WITH THE UNDERSTANDING THAT NEITHER DRAWING NOR THE INFORMATION THERIN IS TO BE USED OR DISCLOSED, EITHER IN WHOLE OR<br>PART, EXCEPT AS SPECIFICALLY AUTHORIZED BY OHID MEDICAL AND SHALL BE RETURNED UPDN REQUEST. |         |                          |                                                                        |  |          |                                             |                |      |