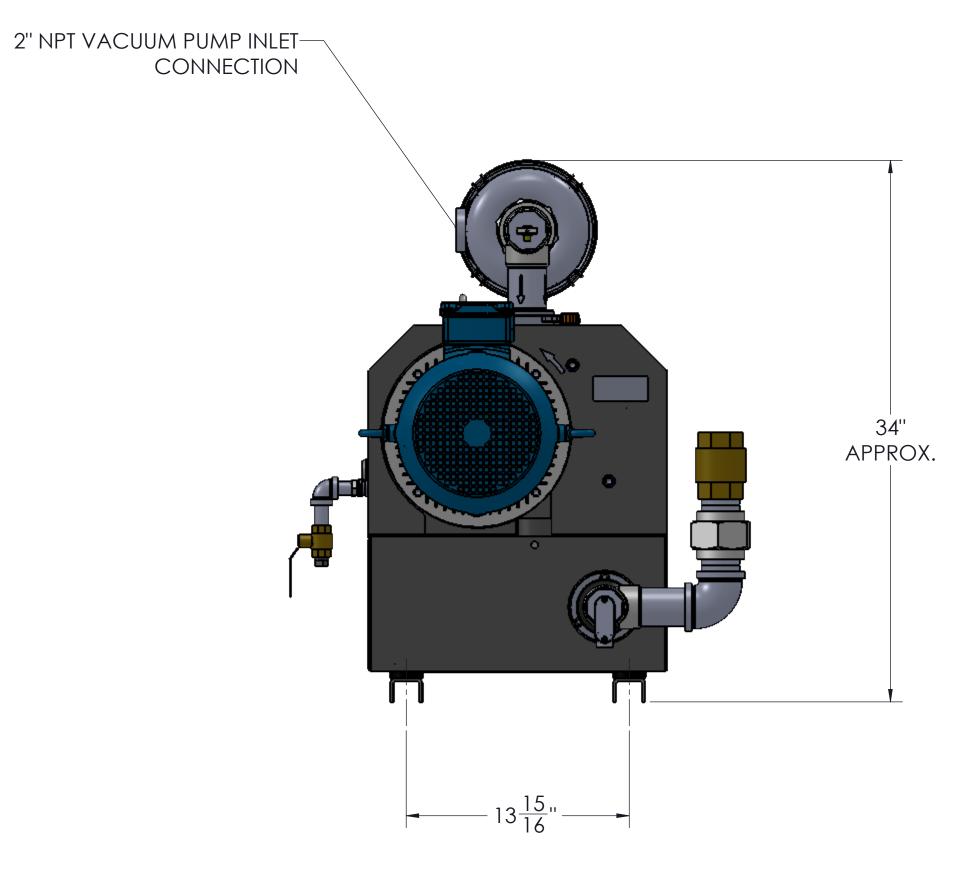

| 01                                                                                                                                                                                                                                                                                                                                   | 10429   | INITIAL RELEASE       |                                                                          |               |          |                                    | 08/11/21                      | J.G. |
|--------------------------------------------------------------------------------------------------------------------------------------------------------------------------------------------------------------------------------------------------------------------------------------------------------------------------------------|---------|-----------------------|--------------------------------------------------------------------------|---------------|----------|------------------------------------|-------------------------------|------|
| REV                                                                                                                                                                                                                                                                                                                                  | ECO NO. | DESCRIPTION OF CHANGE |                                                                          |               |          |                                    | DATE                          | BY   |
| DO NOT SCALE DRAWING                                                                                                                                                                                                                                                                                                                 |         |                       | DRAWN BY                                                                 | DRAWN BY DATE |          |                                    |                               |      |
| UNLESS OTHERWISE SPECIFIED: DIMENSIONS ARE IN INCHES AND TOLERANCES ARE: X.X ± 0.050 X.XX ± 0.020 X.XXX ± 0.005                                                                                                                                                                                                                      |         |                       | J.Gutierrez                                                              |               | 08/11/21 |                                    |                               |      |
|                                                                                                                                                                                                                                                                                                                                      |         |                       | CHECKED BY                                                               |               | DATE     | Onio Medical always there for life |                               |      |
|                                                                                                                                                                                                                                                                                                                                      |         |                       | APPROVED BY                                                              |               | DATE     |                                    |                               |      |
| THIRD ANGLE PROJECTION                                                                                                                                                                                                                                                                                                               |         |                       |                                                                          |               |          | COPYRIGHT & COF                    | PYRIGHT:D BY OHIO MEDICAL LLC |      |
| MATERIAL N/A                                                                                                                                                                                                                                                                                                                         |         |                       | DRY ROTARY VACUUM PUMP MODULE, (C10C) 7.5 HP, 1800 RPM, 208-230/380-460V |               |          |                                    |                               |      |
| FILE NAME                                                                                                                                                                                                                                                                                                                            |         | DWG SIZE              | DRAWING NUMBER 100-0139                                                  |               |          | -S                                 | REV                           |      |
| 100-0139-S.SLDDRW                                                                                                                                                                                                                                                                                                                    |         |                       |                                                                          | SCALE: 1:6    |          |                                    | SHEET 1                       | OF 1 |
| CONFIDENTIAL: THIS DRAWING AND THE DESIGN REPRESENTED THEREIN ARE THE PROPERTY OF OHIO MEDICAL AND HAS BEEN ISSUED WITH THE UNDERSTANDING THAT NEITHER DRAWING NOR THE INFORMATION THERIN IS TO BE USED OR DISCLOSED, EITHER IN WHOLE OR PART, EXCEPT AS SPECIFICALLY AUTHORIZED BY OHIO MEDICAL AND SHALL BE RETURNED UPON REQUEST. |         |                       |                                                                          |               |          |                                    |                               |      |