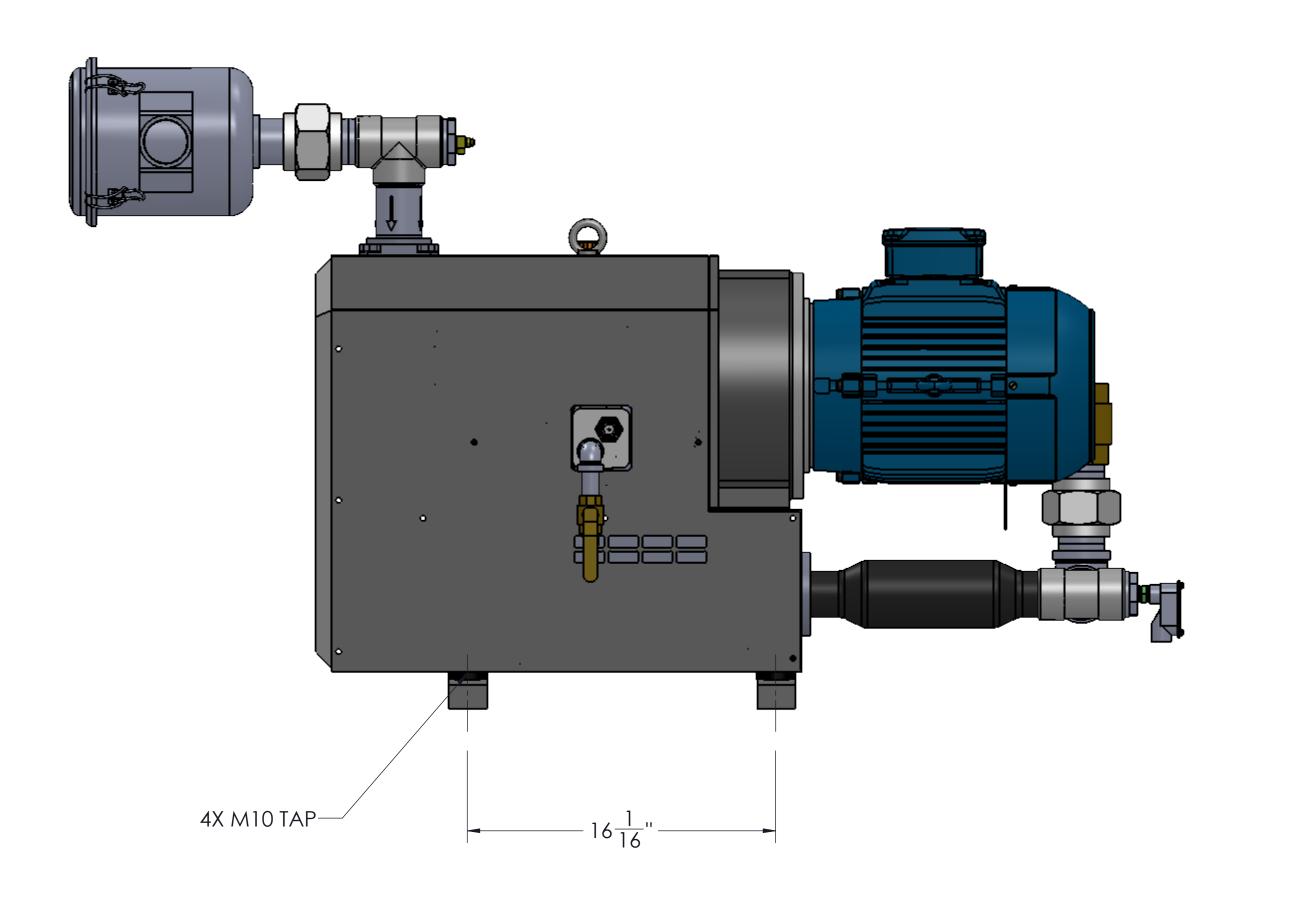

| 01                                                                                                                                                                                                                                                                                                                                   | 10429   | INITIAL RELEASE       |                                                                          |               |          |                                    | 08/11/21                      | J.G. |
|--------------------------------------------------------------------------------------------------------------------------------------------------------------------------------------------------------------------------------------------------------------------------------------------------------------------------------------|---------|-----------------------|--------------------------------------------------------------------------|---------------|----------|------------------------------------|-------------------------------|------|
| REV                                                                                                                                                                                                                                                                                                                                  | ECO NO. | DESCRIPTION OF CHANGE |                                                                          |               |          |                                    | DATE                          | BY   |
| DO NOT SCALE DRAWING                                                                                                                                                                                                                                                                                                                 |         |                       | DRAWN BY                                                                 | DRAWN BY DATE |          |                                    |                               |      |
| UNLESS OTHERWISE SPECIFIED: DIMENSIONS ARE IN INCHES AND TOLERANCES ARE: X.X ± 0.050 X.XX ± 0.020 X.XXX ± 0.005                                                                                                                                                                                                                      |         |                       | J.Gutierrez                                                              |               | 08/11/21 |                                    |                               |      |
|                                                                                                                                                                                                                                                                                                                                      |         |                       | CHECKED BY                                                               |               | DATE     | Onio Medical always there for life |                               |      |
|                                                                                                                                                                                                                                                                                                                                      |         |                       | APPROVED BY                                                              |               | DATE     |                                    |                               |      |
| THIRD ANGLE PROJECTION                                                                                                                                                                                                                                                                                                               |         |                       |                                                                          |               |          | COPYRIGHT & COF                    | PYRIGHT:D BY OHIO MEDICAL LLC |      |
| MATERIAL N/A                                                                                                                                                                                                                                                                                                                         |         |                       | DRY ROTARY VACUUM PUMP MODULE, (C10C) 7.5 HP, 1800 RPM, 208-230/380-460V |               |          |                                    |                               |      |
| FILE NAME                                                                                                                                                                                                                                                                                                                            |         | DWG SIZE              | DRAWING NUMBER 100-0139                                                  |               |          | -S                                 | REV                           |      |
| 100-0139-S.SLDDRW                                                                                                                                                                                                                                                                                                                    |         |                       |                                                                          | SCALE: 1:6    |          |                                    | SHEET 1                       | OF 1 |
| CONFIDENTIAL: THIS DRAWING AND THE DESIGN REPRESENTED THEREIN ARE THE PROPERTY OF OHIO MEDICAL AND HAS BEEN ISSUED WITH THE UNDERSTANDING THAT NEITHER DRAWING NOR THE INFORMATION THERIN IS TO BE USED OR DISCLOSED, EITHER IN WHOLE OR PART, EXCEPT AS SPECIFICALLY AUTHORIZED BY OHIO MEDICAL AND SHALL BE RETURNED UPON REQUEST. |         |                       |                                                                          |               |          |                                    |                               |      |