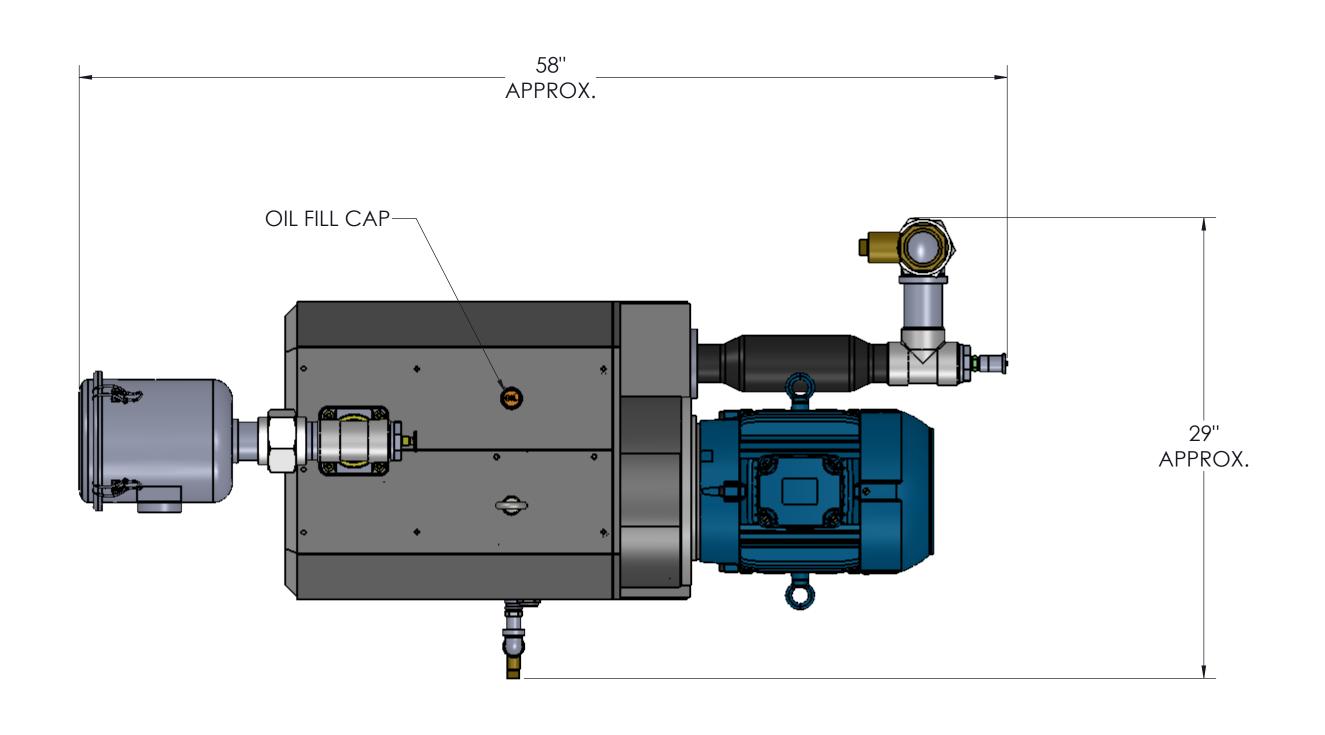

| 01                                                                                                                                                                                                                                                                                                                                   | 10429   | INITIAL RELEASE       |                                                                          |               |          |                                    | 08/11/21                      | J.G. |
|--------------------------------------------------------------------------------------------------------------------------------------------------------------------------------------------------------------------------------------------------------------------------------------------------------------------------------------|---------|-----------------------|--------------------------------------------------------------------------|---------------|----------|------------------------------------|-------------------------------|------|
| REV                                                                                                                                                                                                                                                                                                                                  | ECO NO. | DESCRIPTION OF CHANGE |                                                                          |               |          |                                    | DATE                          | BY   |
| DO NOT SCALE DRAWING                                                                                                                                                                                                                                                                                                                 |         |                       | DRAWN BY                                                                 | DRAWN BY DATE |          |                                    |                               |      |
| UNLESS OTHERWISE SPECIFIED: DIMENSIONS ARE IN INCHES AND TOLERANCES ARE: X.X ± 0.050 X.XX ± 0.020 X.XXX ± 0.005                                                                                                                                                                                                                      |         |                       | J.Gutierrez                                                              |               | 08/11/21 |                                    |                               |      |
|                                                                                                                                                                                                                                                                                                                                      |         |                       | CHECKED BY                                                               |               | DATE     | Onio Medical always there for life |                               |      |
|                                                                                                                                                                                                                                                                                                                                      |         |                       | APPROVED BY                                                              |               | DATE     |                                    |                               |      |
| THIRD ANGLE PROJECTION                                                                                                                                                                                                                                                                                                               |         |                       |                                                                          |               |          | COPYRIGHT & COF                    | PYRIGHT:D BY OHIO MEDICAL LLC |      |
| MATERIAL N/A                                                                                                                                                                                                                                                                                                                         |         |                       | DRY ROTARY VACUUM PUMP MODULE, (C10C) 7.5 HP, 1800 RPM, 208-230/380-460V |               |          |                                    |                               |      |
| FILE NAME                                                                                                                                                                                                                                                                                                                            |         | DWG SIZE              | DRAWING NUMBER 100-0139                                                  |               |          | -S                                 | REV                           |      |
| 100-0139-S.SLDDRW                                                                                                                                                                                                                                                                                                                    |         |                       |                                                                          | SCALE: 1:6    |          |                                    | SHEET 1                       | OF 1 |
| CONFIDENTIAL: THIS DRAWING AND THE DESIGN REPRESENTED THEREIN ARE THE PROPERTY OF OHIO MEDICAL AND HAS BEEN ISSUED WITH THE UNDERSTANDING THAT NEITHER DRAWING NOR THE INFORMATION THERIN IS TO BE USED OR DISCLOSED, EITHER IN WHOLE OR PART, EXCEPT AS SPECIFICALLY AUTHORIZED BY OHIO MEDICAL AND SHALL BE RETURNED UPON REQUEST. |         |                       |                                                                          |               |          |                                    |                               |      |