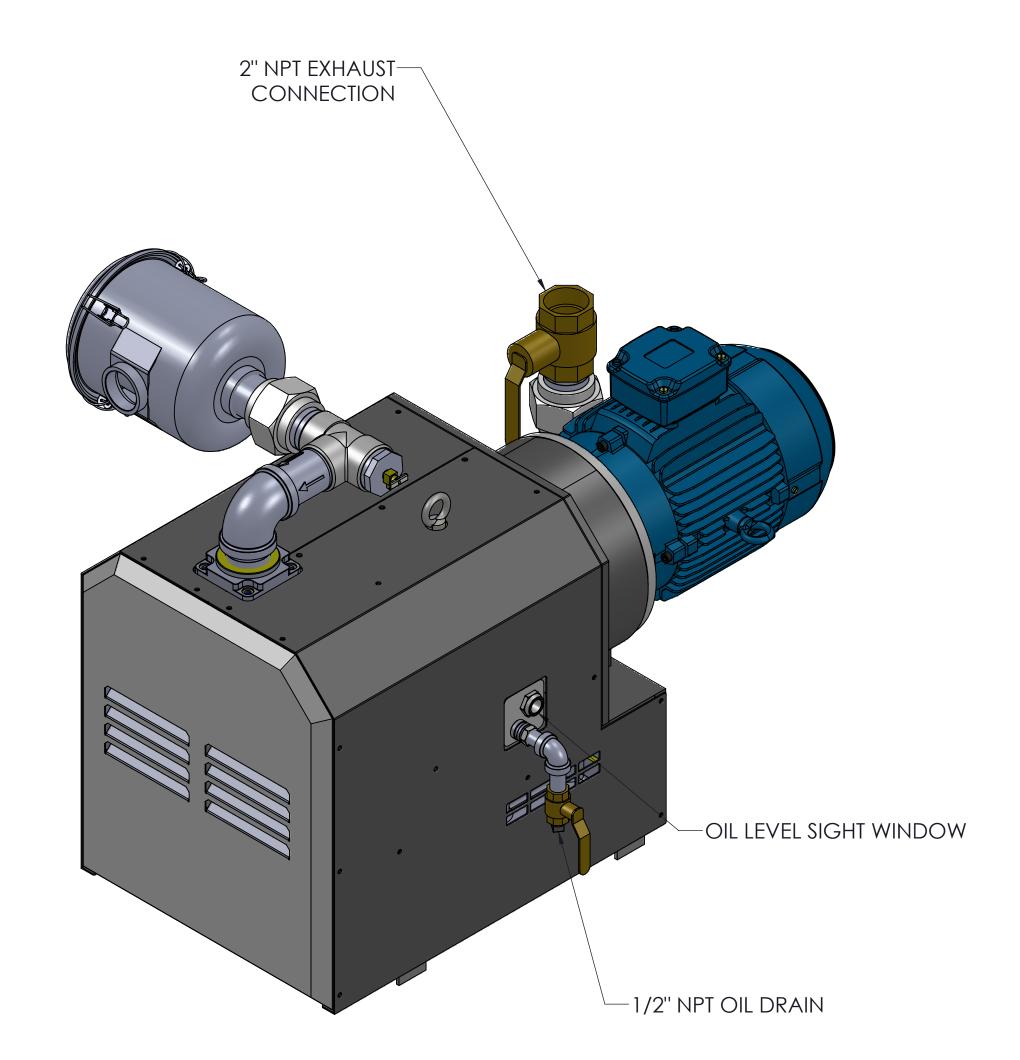

| 01                                                                                                                                                                                                                                                                                                                                   | 10429   | INITIAL RELEASE       |                                                                          |               |          |                                    | 08/11/21                      | J.G. |
|--------------------------------------------------------------------------------------------------------------------------------------------------------------------------------------------------------------------------------------------------------------------------------------------------------------------------------------|---------|-----------------------|--------------------------------------------------------------------------|---------------|----------|------------------------------------|-------------------------------|------|
| REV                                                                                                                                                                                                                                                                                                                                  | ECO NO. | DESCRIPTION OF CHANGE |                                                                          |               |          |                                    | DATE                          | BY   |
| DO NOT SCALE DRAWING                                                                                                                                                                                                                                                                                                                 |         |                       | DRAWN BY                                                                 | DRAWN BY DATE |          |                                    |                               |      |
| UNLESS OTHERWISE SPECIFIED: DIMENSIONS ARE IN INCHES AND TOLERANCES ARE: X.X ± 0.050 X.XX ± 0.020 X.XXX ± 0.005                                                                                                                                                                                                                      |         |                       | J.Gutierrez                                                              |               | 08/11/21 |                                    |                               |      |
|                                                                                                                                                                                                                                                                                                                                      |         |                       | CHECKED BY                                                               |               | DATE     | Onio Medical always there for life |                               |      |
|                                                                                                                                                                                                                                                                                                                                      |         |                       | APPROVED BY                                                              |               | DATE     |                                    |                               |      |
| THIRD ANGLE PROJECTION                                                                                                                                                                                                                                                                                                               |         |                       |                                                                          |               |          | COPYRIGHT & COF                    | PYRIGHT:D BY OHIO MEDICAL LLC |      |
| MATERIAL N/A                                                                                                                                                                                                                                                                                                                         |         |                       | DRY ROTARY VACUUM PUMP MODULE, (C10C) 7.5 HP, 1800 RPM, 208-230/380-460V |               |          |                                    |                               |      |
| FILE NAME                                                                                                                                                                                                                                                                                                                            |         | DWG SIZE              | DRAWING NUMBER 100-0139                                                  |               |          | -S                                 | REV                           |      |
| 100-0139-S.SLDDRW                                                                                                                                                                                                                                                                                                                    |         |                       |                                                                          | SCALE: 1:6    |          |                                    | SHEET 1                       | OF 1 |
| CONFIDENTIAL: THIS DRAWING AND THE DESIGN REPRESENTED THEREIN ARE THE PROPERTY OF OHIO MEDICAL AND HAS BEEN ISSUED WITH THE UNDERSTANDING THAT NEITHER DRAWING NOR THE INFORMATION THERIN IS TO BE USED OR DISCLOSED, EITHER IN WHOLE OR PART, EXCEPT AS SPECIFICALLY AUTHORIZED BY OHIO MEDICAL AND SHALL BE RETURNED UPON REQUEST. |         |                       |                                                                          |               |          |                                    |                               |      |