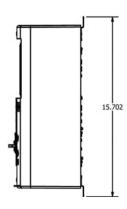

## Control Modules for Vacuum Pumps and Compressors: Dimensions / Terminals

All dimensions are in inches







| CONTROL WIRING                      |                        |                     |                                             |
|-------------------------------------|------------------------|---------------------|---------------------------------------------|
| 10 <sup>15</sup> 20<br>5 25<br>1 30 | F<br>Voltage<br>Inputs | Remote Run          | 12-250VA C/DC Input                         |
| FLA (A) 40<br>Overload Setting      | Relay<br>Outputs       |                     | Status<br>≻● Common<br>≻● Fault             |
| START O                             | Pilot<br>Devices       | Start (<br>Remote ( |                                             |
|                                     | Dry<br>Input           | Remote Run (        | Normally<br>Open Input