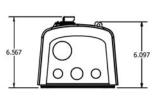

## Control Modules for Vacuum Pumps and Compressors: Dimensions / Terminals

All dimensions are in inches







| CONTROL WIRING                      |                        |                     |                                             |
|-------------------------------------|------------------------|---------------------|---------------------------------------------|
| 10 <sup>15</sup> 20<br>5 25<br>1 30 | F<br>Voltage<br>Inputs | Remote Run          | 12-250VA C/DC Input                         |
| FLA (A) 40<br>Overload Setting      | Relay<br>Outputs       |                     | Status<br>≻● Common<br>≻● Fault             |
| START O                             | Pilot<br>Devices       | Start (<br>Remote ( |                                             |
|                                     | Dry<br>Input           | Remote Run (        | Normally<br>Open Input                      |