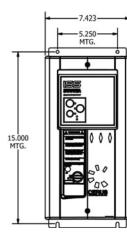

## Control Modules for Vacuum Pumps and Compressors: Dimensions / Terminals

All dimensions are in inches







| CONTROL WIRING                      |                        |                     |                                             |
|-------------------------------------|------------------------|---------------------|---------------------------------------------|
| 10 <sup>15</sup> 20<br>5 25<br>1 30 | F<br>Voltage<br>Inputs | Remote Run          | 12-250VA C/DC Input                         |
| FLA (A) 40<br>Overload Setting      | Relay<br>Outputs       |                     | Status<br>≻● Common<br>≻● Fault             |
| START O                             | Pilot<br>Devices       | Start (<br>Remote ( |                                             |
|                                     | Dry<br>Input           | Remote Run (        | Normally<br>Open Input