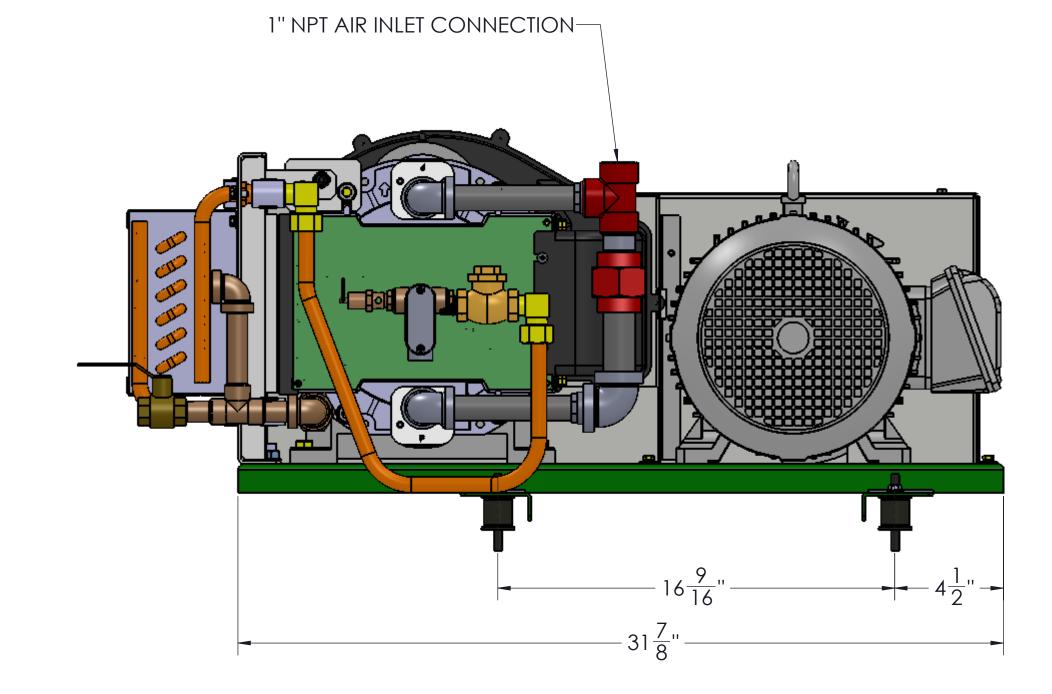

## 1/2" NPT AIR DISCHARGE CONNECTION—

3

| 01                                                                                                                                         | N/A            | INITIAL RELEASE                    |                   |              |                                                        |                    | 06/16/15                                          | F.L.          |
|--------------------------------------------------------------------------------------------------------------------------------------------|----------------|------------------------------------|-------------------|--------------|--------------------------------------------------------|--------------------|---------------------------------------------------|---------------|
| REV                                                                                                                                        | ECO NO.        |                                    | DE                | SCRIPTION C  | F CHANGE                                               |                    | DATE                                              | BY            |
| DO NOT SCALE DRAWING UNLESS OTHERWISE SPECIFIED: DIMENSIONS ARE IN INCHES AND TOLERANCES ARE: X,X ± 0.1 X,XX ± 0.01 X,XXX ± 0.005 X,X° ± 1 |                |                                    | DRAWN BY          |              | DATE                                                   |                    |                                                   |               |
|                                                                                                                                            |                |                                    | F. LOPEZ          |              | 06/16/15                                               |                    | •                                                 |               |
|                                                                                                                                            |                |                                    | CHECKED BY        |              | DATE                                                   |                    | NO<br>edical Corpo                                | oration       |
|                                                                                                                                            |                |                                    | APPROVED BY       |              | DATE                                                   | W 1410             | Jaicai Corpi                                      | Sidilori      |
| THIRD ANGLE PROJECTION                                                                                                                     |                |                                    |                   |              |                                                        | COPYRIGHT & COPYRI | GHTED BY OHIO MEDICA                              | L CORPORATION |
| N/A                                                                                                                                        |                | ITEM DESCRIPTION                   |                   |              |                                                        |                    |                                                   |               |
|                                                                                                                                            |                | AIR COMPRESSOR MODULE, SCROLL WITH |                   |              |                                                        |                    |                                                   |               |
| FINISH                                                                                                                                     |                | 7.5 HP MOTOR 208-230/460V          |                   |              |                                                        |                    |                                                   |               |
| N/A                                                                                                                                        |                | DWG SIZE                           | 100-0217-S REV 01 |              |                                                        |                    |                                                   |               |
| 100-0217-S.slddrw                                                                                                                          |                | В                                  |                   |              |                                                        | <u> </u>           |                                                   |               |
|                                                                                                                                            |                |                                    | SCALE             |              |                                                        | SHEET 1            | OF 1                                              |               |
| ISSUED WITH T                                                                                                                              | HE UNDERSTANDI | NG THAT NEITHE                     | R DRAWING N       | OR THE INFOR | THE PROPERTY OF<br>MATION THERIN IS<br>ON AND SHALL BE | TO BE USED OR DI   | RPORATION AND HAS<br>SCLOSED, EITHER II<br>QUEST. |               |