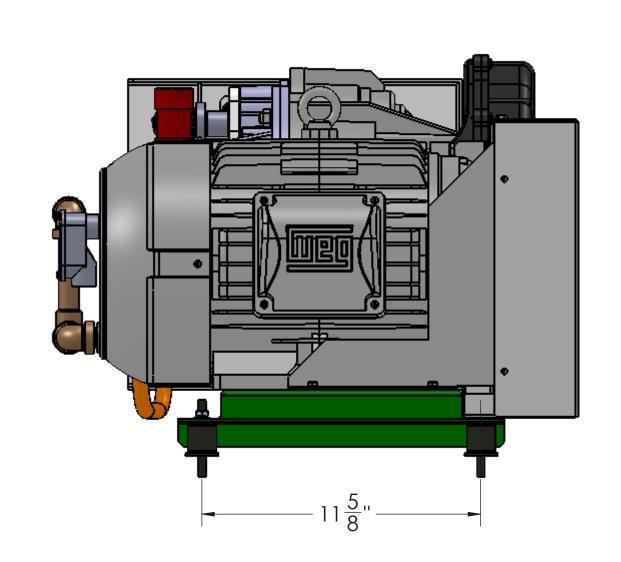

## 1/2" NPT AIR DISCHARGE CONNECTION—

3

| 01                                                                                                                                         | N/A            | INITIAL RELEASE                    |                   |              |                                                        |                    | 06/16/15                                          | F.L.          |
|--------------------------------------------------------------------------------------------------------------------------------------------|----------------|------------------------------------|-------------------|--------------|--------------------------------------------------------|--------------------|---------------------------------------------------|---------------|
| REV                                                                                                                                        | ECO NO.        |                                    | DE                | SCRIPTION C  | F CHANGE                                               |                    | DATE                                              | BY            |
| DO NOT SCALE DRAWING UNLESS OTHERWISE SPECIFIED: DIMENSIONS ARE IN INCHES AND TOLERANCES ARE: X,X ± 0.1 X,XX ± 0.01 X,XXX ± 0.005 X,X° ± 1 |                |                                    | DRAWN BY          |              | DATE                                                   |                    |                                                   |               |
|                                                                                                                                            |                |                                    | F. LOPEZ          |              | 06/16/15                                               |                    | •                                                 |               |
|                                                                                                                                            |                |                                    | CHECKED BY        |              | DATE                                                   |                    | NO<br>edical Corpo                                | oration       |
|                                                                                                                                            |                |                                    | APPROVED BY       |              | DATE                                                   | W 1410             | Jaicai Corpi                                      | Sidilori      |
| THIRD ANGLE PROJECTION                                                                                                                     |                |                                    |                   |              |                                                        | COPYRIGHT & COPYRI | GHTED BY OHIO MEDICA                              | L CORPORATION |
| N/A                                                                                                                                        |                | ITEM DESCRIPTION                   |                   |              |                                                        |                    |                                                   |               |
|                                                                                                                                            |                | AIR COMPRESSOR MODULE, SCROLL WITH |                   |              |                                                        |                    |                                                   |               |
| FINISH                                                                                                                                     |                | 7.5 HP MOTOR 208-230/460V          |                   |              |                                                        |                    |                                                   |               |
| N/A                                                                                                                                        |                | DWG SIZE                           | 100-0217-S REV 01 |              |                                                        |                    |                                                   |               |
| 100-0217-S.slddrw                                                                                                                          |                | В                                  |                   |              |                                                        | <u> </u>           |                                                   |               |
|                                                                                                                                            |                |                                    | SCALE             |              |                                                        | SHEET 1            | OF 1                                              |               |
| ISSUED WITH T                                                                                                                              | HE UNDERSTANDI | NG THAT NEITHE                     | R DRAWING N       | OR THE INFOR | THE PROPERTY OF<br>MATION THERIN IS<br>ON AND SHALL BE | TO BE USED OR DI   | RPORATION AND HAS<br>SCLOSED, EITHER II<br>QUEST. |               |