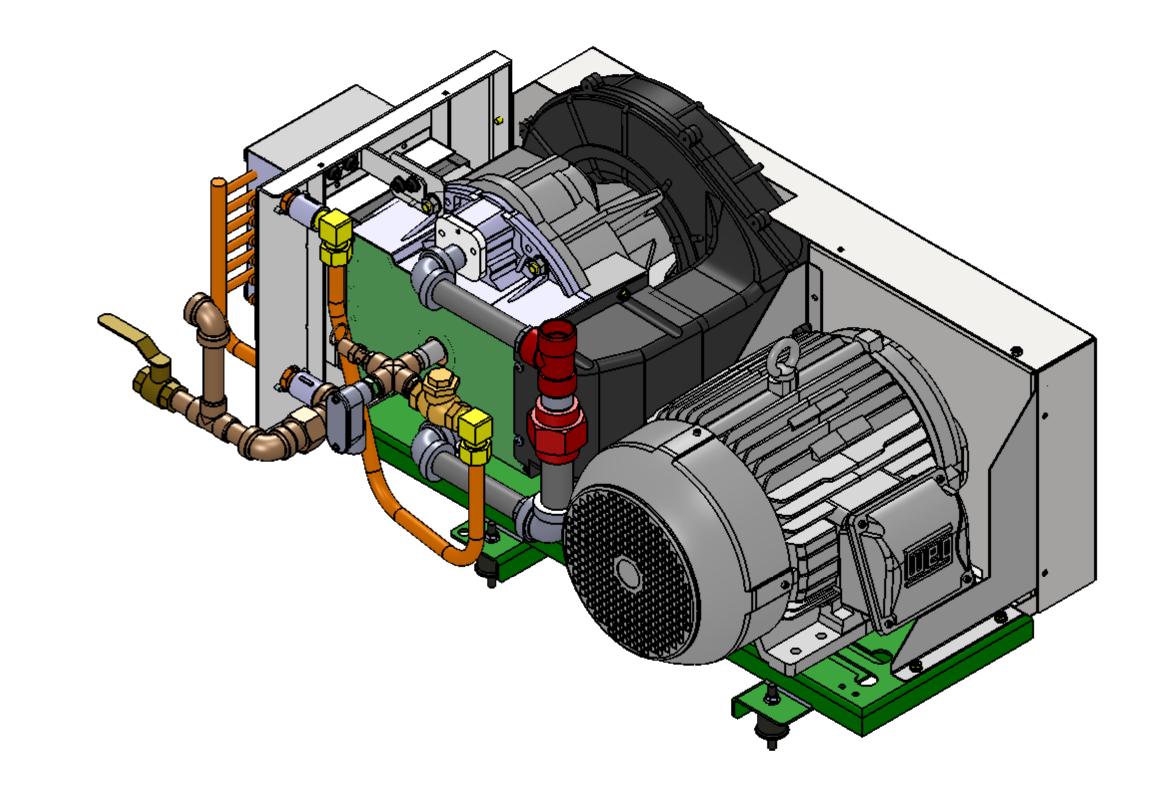

## 1/2" NPT AIR DISCHARGE CONNECTION—

3

| 01                                                                                                                                         | N/A            | INITIAL RELEASE                    |                   |              |                                                        |                    | 06/16/15                                          | F.L.          |
|--------------------------------------------------------------------------------------------------------------------------------------------|----------------|------------------------------------|-------------------|--------------|--------------------------------------------------------|--------------------|---------------------------------------------------|---------------|
| REV                                                                                                                                        | ECO NO.        |                                    | DE                | SCRIPTION C  | F CHANGE                                               |                    | DATE                                              | BY            |
| DO NOT SCALE DRAWING UNLESS OTHERWISE SPECIFIED: DIMENSIONS ARE IN INCHES AND TOLERANCES ARE: X,X ± 0.1 X,XX ± 0.01 X,XXX ± 0.005 X,X° ± 1 |                |                                    | DRAWN BY          |              | DATE                                                   |                    |                                                   |               |
|                                                                                                                                            |                |                                    | F. LOPEZ          |              | 06/16/15                                               |                    | •                                                 |               |
|                                                                                                                                            |                |                                    | CHECKED BY        |              | DATE                                                   |                    | NO<br>edical Corpo                                | oration       |
|                                                                                                                                            |                |                                    | APPROVED BY       |              | DATE                                                   | W 1410             | Jaicai Corpi                                      | Sidilori      |
| THIRD ANGLE PROJECTION                                                                                                                     |                |                                    |                   |              |                                                        | COPYRIGHT & COPYRI | GHTED BY OHIO MEDICA                              | L CORPORATION |
| N/A                                                                                                                                        |                | ITEM DESCRIPTION                   |                   |              |                                                        |                    |                                                   |               |
|                                                                                                                                            |                | AIR COMPRESSOR MODULE, SCROLL WITH |                   |              |                                                        |                    |                                                   |               |
| FINISH                                                                                                                                     |                | 7.5 HP MOTOR 208-230/460V          |                   |              |                                                        |                    |                                                   |               |
| N/A                                                                                                                                        |                | DWG SIZE                           | 100-0217-S REV 01 |              |                                                        |                    |                                                   |               |
| 100-0217-S.slddrw                                                                                                                          |                | В                                  |                   |              |                                                        | <u> </u>           |                                                   |               |
|                                                                                                                                            |                |                                    | SCALE             |              |                                                        | SHEET 1            | OF 1                                              |               |
| ISSUED WITH T                                                                                                                              | HE UNDERSTANDI | NG THAT NEITHE                     | R DRAWING N       | OR THE INFOR | THE PROPERTY OF<br>MATION THERIN IS<br>ON AND SHALL BE | TO BE USED OR DI   | RPORATION AND HAS<br>SCLOSED, EITHER II<br>QUEST. |               |