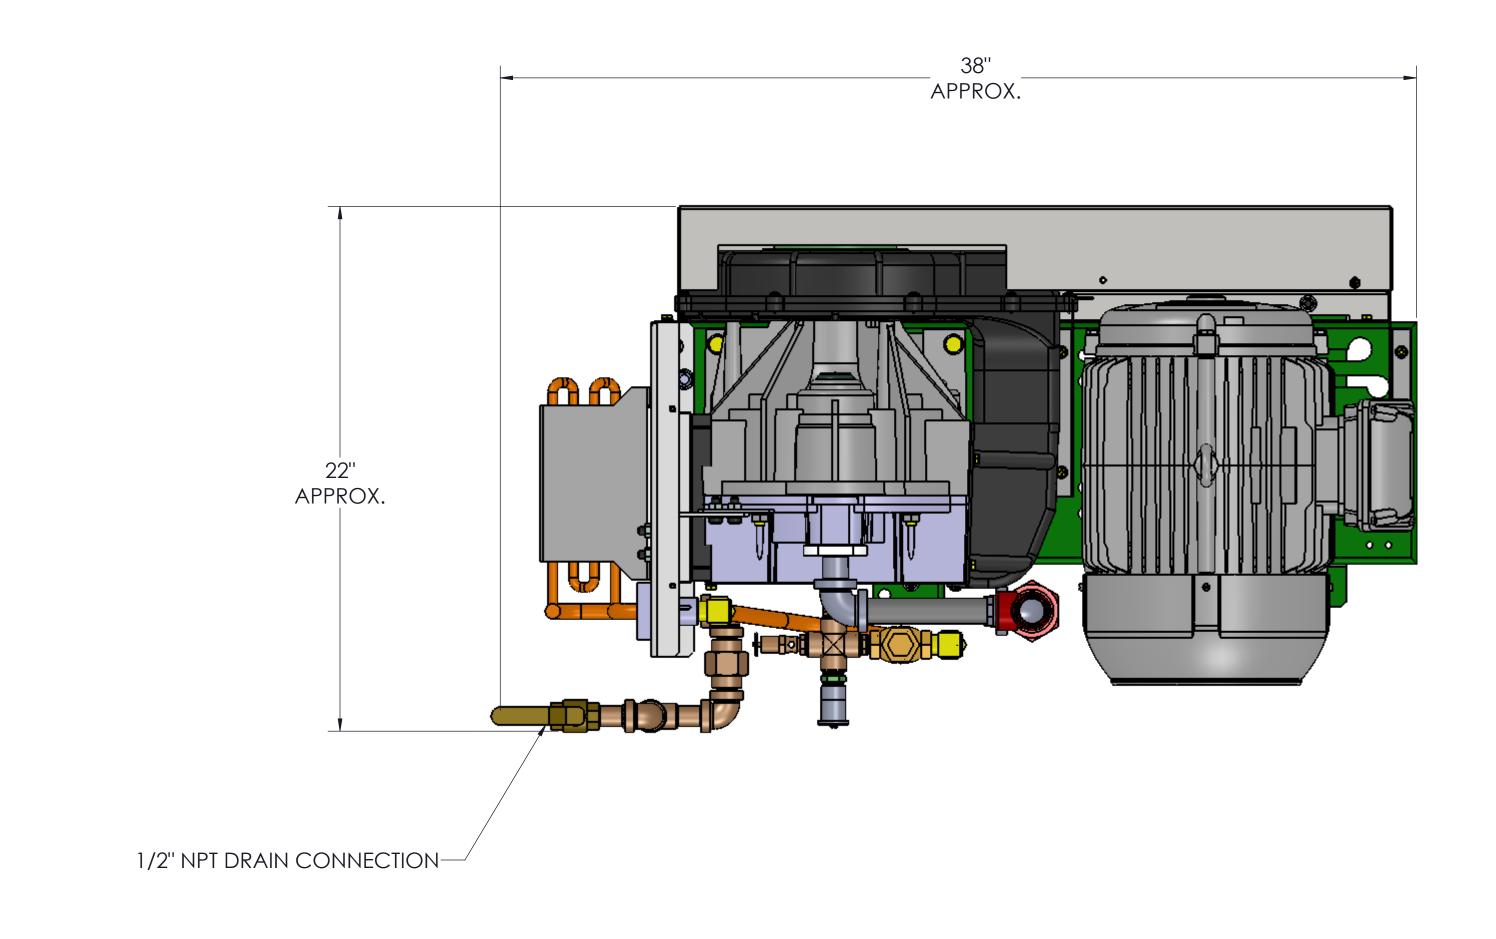

## 1/2" NPT AIR DISCHARGE CONNECTION—

3

| 01                                                                                                                                         | N/A            | INITIAL RELEASE                    |                   |              |                                                        |                    | 06/16/15                                          | F.L.          |
|--------------------------------------------------------------------------------------------------------------------------------------------|----------------|------------------------------------|-------------------|--------------|--------------------------------------------------------|--------------------|---------------------------------------------------|---------------|
| REV                                                                                                                                        | ECO NO.        |                                    | DE                | SCRIPTION C  | F CHANGE                                               |                    | DATE                                              | BY            |
| DO NOT SCALE DRAWING UNLESS OTHERWISE SPECIFIED: DIMENSIONS ARE IN INCHES AND TOLERANCES ARE: X,X ± 0.1 X,XX ± 0.01 X,XXX ± 0.005 X,X° ± 1 |                |                                    | DRAWN BY          |              | DATE                                                   |                    |                                                   |               |
|                                                                                                                                            |                |                                    | F. LOPEZ          |              | 06/16/15                                               |                    | •                                                 |               |
|                                                                                                                                            |                |                                    | CHECKED BY        |              | DATE                                                   |                    | NO<br>edical Corpo                                | oration       |
|                                                                                                                                            |                |                                    | APPROVED BY       |              | DATE                                                   | W 1410             | Jaicai Corpi                                      | Sidilori      |
| THIRD ANGLE PROJECTION                                                                                                                     |                |                                    |                   |              |                                                        | COPYRIGHT & COPYRI | GHTED BY OHIO MEDICA                              | L CORPORATION |
| N/A                                                                                                                                        |                | ITEM DESCRIPTION                   |                   |              |                                                        |                    |                                                   |               |
|                                                                                                                                            |                | AIR COMPRESSOR MODULE, SCROLL WITH |                   |              |                                                        |                    |                                                   |               |
| FINISH                                                                                                                                     |                | 7.5 HP MOTOR 208-230/460V          |                   |              |                                                        |                    |                                                   |               |
| N/A                                                                                                                                        |                | DWG SIZE                           | 100-0217-S REV 01 |              |                                                        |                    |                                                   |               |
| 100-0217-S.slddrw                                                                                                                          |                | В                                  |                   |              |                                                        | <u> </u>           |                                                   |               |
|                                                                                                                                            |                |                                    | SCALE             |              |                                                        | SHEET 1            | OF 1                                              |               |
| ISSUED WITH T                                                                                                                              | HE UNDERSTANDI | NG THAT NEITHE                     | R DRAWING N       | OR THE INFOR | THE PROPERTY OF<br>MATION THERIN IS<br>ON AND SHALL BE | TO BE USED OR DI   | RPORATION AND HAS<br>SCLOSED, EITHER II<br>QUEST. |               |