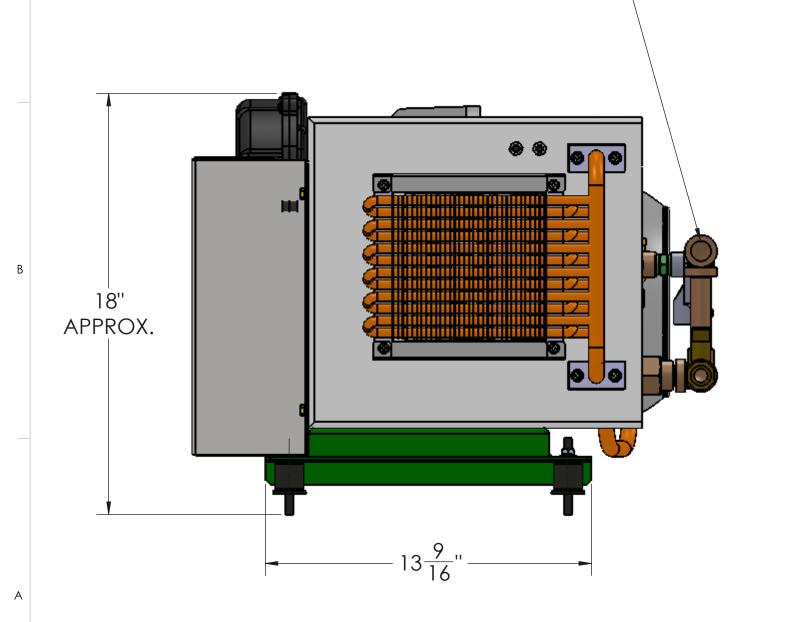

## 1/2" NPT AIR DISCHARGE CONNECTION—

3

| 01                                                                                                                                         | N/A            | INITIAL RELEASE                    |                   |              |                                                        |                    | 06/16/15                                          | F.L.          |
|--------------------------------------------------------------------------------------------------------------------------------------------|----------------|------------------------------------|-------------------|--------------|--------------------------------------------------------|--------------------|---------------------------------------------------|---------------|
| REV                                                                                                                                        | ECO NO.        |                                    | DE                | SCRIPTION C  | F CHANGE                                               |                    | DATE                                              | BY            |
| DO NOT SCALE DRAWING UNLESS OTHERWISE SPECIFIED: DIMENSIONS ARE IN INCHES AND TOLERANCES ARE: X,X ± 0.1 X,XX ± 0.01 X,XXX ± 0.005 X,X° ± 1 |                |                                    | DRAWN BY          |              | DATE                                                   |                    |                                                   |               |
|                                                                                                                                            |                |                                    | F. LOPEZ          |              | 06/16/15                                               |                    | •                                                 |               |
|                                                                                                                                            |                |                                    | CHECKED BY        |              | DATE                                                   |                    | NO<br>edical Corpo                                | oration       |
|                                                                                                                                            |                |                                    | APPROVED BY       |              | DATE                                                   | W 1410             | Jaicai Corpi                                      | Sidilori      |
| THIRD ANGLE PROJECTION                                                                                                                     |                |                                    |                   |              |                                                        | COPYRIGHT & COPYRI | GHTED BY OHIO MEDICA                              | L CORPORATION |
| N/A                                                                                                                                        |                | ITEM DESCRIPTION                   |                   |              |                                                        |                    |                                                   |               |
|                                                                                                                                            |                | AIR COMPRESSOR MODULE, SCROLL WITH |                   |              |                                                        |                    |                                                   |               |
| FINISH                                                                                                                                     |                | 7.5 HP MOTOR 208-230/460V          |                   |              |                                                        |                    |                                                   |               |
| N/A                                                                                                                                        |                | DWG SIZE                           | 100-0217-S REV 01 |              |                                                        |                    |                                                   |               |
| 100-0217-S.slddrw                                                                                                                          |                | В                                  |                   |              |                                                        | <u> </u>           |                                                   |               |
|                                                                                                                                            |                |                                    | SCALE             |              |                                                        | SHEET 1            | OF 1                                              |               |
| ISSUED WITH T                                                                                                                              | HE UNDERSTANDI | NG THAT NEITHE                     | R DRAWING N       | OR THE INFOR | THE PROPERTY OF<br>MATION THERIN IS<br>ON AND SHALL BE | TO BE USED OR DI   | RPORATION AND HAS<br>SCLOSED, EITHER II<br>QUEST. |               |