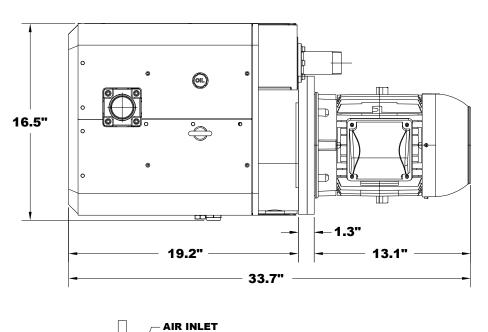

| C3C CLAW WITH MOTOR:    | PART # 264363    |
|-------------------------|------------------|
| C3C CLAW WITHOUT MOTOR: | PART # 264363-LM |
| 3HP 3510 RPM MOTOR:     | PART # 244258    |

| 1                                                                                                                                                                                                                                                                                                                                                                                                                                                                                                                                                                                                                                                                                                                                                                                                                                                                                                                                                                                                                                                                                                                                                                                                                                                                                                                                                                                                                                                                                                                                                                                                                                                                                                                                                                                                                                                                                                                                                                                                                                                                                                                             | 10429          | ORIGINAL RELEASE                                                             |                                                  |                                                              |                   |                     | 10/28/2021                              | NHR              |
|-------------------------------------------------------------------------------------------------------------------------------------------------------------------------------------------------------------------------------------------------------------------------------------------------------------------------------------------------------------------------------------------------------------------------------------------------------------------------------------------------------------------------------------------------------------------------------------------------------------------------------------------------------------------------------------------------------------------------------------------------------------------------------------------------------------------------------------------------------------------------------------------------------------------------------------------------------------------------------------------------------------------------------------------------------------------------------------------------------------------------------------------------------------------------------------------------------------------------------------------------------------------------------------------------------------------------------------------------------------------------------------------------------------------------------------------------------------------------------------------------------------------------------------------------------------------------------------------------------------------------------------------------------------------------------------------------------------------------------------------------------------------------------------------------------------------------------------------------------------------------------------------------------------------------------------------------------------------------------------------------------------------------------------------------------------------------------------------------------------------------------|----------------|------------------------------------------------------------------------------|--------------------------------------------------|--------------------------------------------------------------|-------------------|---------------------|-----------------------------------------|------------------|
| REV                                                                                                                                                                                                                                                                                                                                                                                                                                                                                                                                                                                                                                                                                                                                                                                                                                                                                                                                                                                                                                                                                                                                                                                                                                                                                                                                                                                                                                                                                                                                                                                                                                                                                                                                                                                                                                                                                                                                                                                                                                                                                                                           | ECO NO.        | DESCRIPTION OF CHANGE                                                        |                                                  |                                                              |                   | DATE                | BY                                      |                  |
| DO NOT SCALE DRAWING UNLESS OTHERWISE SPECIFIED |                | CIFIED:                                                                      | DRAWN BY<br>NHR                                  |                                                              | MTE<br>10/28/2021 | <b>Chio® Medica</b> |                                         |                  |
|                                                                                                                                                                                                                                                                                                                                                                                                                                                                                                                                                                                                                                                                                                                                                                                                                                                                                                                                                                                                                                                                                                                                                                                                                                                                                                                                                                                                                                                                                                                                                                                                                                                                                                                                                                                                                                                                                                                                                                                                                                                                                                                               |                | HE'S WAIN                                                                    | CHEDKED BY                                       |                                                              | INTE              |                     |                                         | ical<br>for life |
|                                                                                                                                                                                                                                                                                                                                                                                                                                                                                                                                                                                                                                                                                                                                                                                                                                                                                                                                                                                                                                                                                                                                                                                                                                                                                                                                                                                                                                                                                                                                                                                                                                                                                                                                                                                                                                                                                                                                                                                                                                                                                                                               |                | ₩90/D                                                                        | WANDAD BA                                        |                                                              | BATE              | COPYRIGHT & CO      | COPYRIGHT & COPYRIGHTED BY OHIO MEDICAL |                  |
| N/A                                                                                                                                                                                                                                                                                                                                                                                                                                                                                                                                                                                                                                                                                                                                                                                                                                                                                                                                                                                                                                                                                                                                                                                                                                                                                                                                                                                                                                                                                                                                                                                                                                                                                                                                                                                                                                                                                                                                                                                                                                                                                                                           |                | TIEM DESCRI                                                                  | VACUUM PUMP, CLAW (C3<br>WITH 3HP 182TC NEMA MOT |                                                              |                   |                     |                                         |                  |
| N/A                                                                                                                                                                                                                                                                                                                                                                                                                                                                                                                                                                                                                                                                                                                                                                                                                                                                                                                                                                                                                                                                                                                                                                                                                                                                                                                                                                                                                                                                                                                                                                                                                                                                                                                                                                                                                                                                                                                                                                                                                                                                                                                           |                | w ::                                                                         | E                                                | DRAWING NUMBER                                               | 264363            |                     |                                         | 1 1              |
| 264363.DWG                                                                                                                                                                                                                                                                                                                                                                                                                                                                                                                                                                                                                                                                                                                                                                                                                                                                                                                                                                                                                                                                                                                                                                                                                                                                                                                                                                                                                                                                                                                                                                                                                                                                                                                                                                                                                                                                                                                                                                                                                                                                                                                    |                |                                                                              |                                                  | SCALE: 1:4 THEREIN ARE THE PROPERTY OF DIRECT MEDICAL LLC AN |                   | SHEET 1 OF 1        |                                         |                  |
| WITH THE UND                                                                                                                                                                                                                                                                                                                                                                                                                                                                                                                                                                                                                                                                                                                                                                                                                                                                                                                                                                                                                                                                                                                                                                                                                                                                                                                                                                                                                                                                                                                                                                                                                                                                                                                                                                                                                                                                                                                                                                                                                                                                                                                  | RSTANDING THAT | D THE DESIGN REPRESENTE<br>NEITHER DRAVING NOR TH<br>AUTHORIZED BY DHID MEDI | E IN                                             | FORMATION THE                                                | RIN IS TO BE USE! | OR DISCLOSED, EI    | d has been issued<br>Ther in vhole or   |                  |