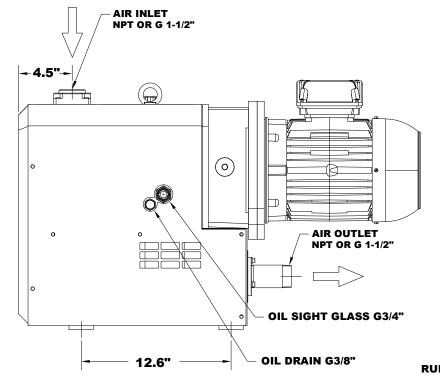

| C3C CLAW WITH MOTOR:    | PART # 264363    |
|-------------------------|------------------|
| C3C CLAW WITHOUT MOTOR: | PART # 264363-LM |
| 3HP 3510 RPM MOTOR:     | PART # 244258    |

| 1                                                                                                                                                                                                                                                                                                                                                                                                                                                                                                                                                                                                                                                                                                                                                                                                                                                                                                                                                                                                                                                                                                                                                                                                                                                                                                                                                                                                                                                                                                                                                                                                                                                                                                                                                                                                                                                                                                                                                                                                                                                                                                                             | 10429          | ORIGINAL RELEASE                                                             |                                                  |                                                              |                   |                     | 10/28/2021                              | NHR              |
|-------------------------------------------------------------------------------------------------------------------------------------------------------------------------------------------------------------------------------------------------------------------------------------------------------------------------------------------------------------------------------------------------------------------------------------------------------------------------------------------------------------------------------------------------------------------------------------------------------------------------------------------------------------------------------------------------------------------------------------------------------------------------------------------------------------------------------------------------------------------------------------------------------------------------------------------------------------------------------------------------------------------------------------------------------------------------------------------------------------------------------------------------------------------------------------------------------------------------------------------------------------------------------------------------------------------------------------------------------------------------------------------------------------------------------------------------------------------------------------------------------------------------------------------------------------------------------------------------------------------------------------------------------------------------------------------------------------------------------------------------------------------------------------------------------------------------------------------------------------------------------------------------------------------------------------------------------------------------------------------------------------------------------------------------------------------------------------------------------------------------------|----------------|------------------------------------------------------------------------------|--------------------------------------------------|--------------------------------------------------------------|-------------------|---------------------|-----------------------------------------|------------------|
| REV                                                                                                                                                                                                                                                                                                                                                                                                                                                                                                                                                                                                                                                                                                                                                                                                                                                                                                                                                                                                                                                                                                                                                                                                                                                                                                                                                                                                                                                                                                                                                                                                                                                                                                                                                                                                                                                                                                                                                                                                                                                                                                                           | ECO NO.        | DESCRIPTION OF CHANGE                                                        |                                                  |                                                              |                   | DATE                | BY                                      |                  |
| DO NOT SCALE DRAWING UNLESS OTHERWISE SPECIFIED |                | CIFIED:                                                                      | DRAWN BY<br>NHR                                  |                                                              | MTE<br>10/28/2021 | <b>Chio® Medica</b> |                                         |                  |
|                                                                                                                                                                                                                                                                                                                                                                                                                                                                                                                                                                                                                                                                                                                                                                                                                                                                                                                                                                                                                                                                                                                                                                                                                                                                                                                                                                                                                                                                                                                                                                                                                                                                                                                                                                                                                                                                                                                                                                                                                                                                                                                               |                | HE'S WAIN                                                                    | CHEDKED BY                                       |                                                              | INTE              |                     |                                         | ical<br>for life |
|                                                                                                                                                                                                                                                                                                                                                                                                                                                                                                                                                                                                                                                                                                                                                                                                                                                                                                                                                                                                                                                                                                                                                                                                                                                                                                                                                                                                                                                                                                                                                                                                                                                                                                                                                                                                                                                                                                                                                                                                                                                                                                                               |                | ₩90/D                                                                        | WANDAD BA                                        |                                                              | BATE              | COPYRIGHT & CO      | COPYRIGHT & COPYRIGHTED BY OHIO MEDICAL |                  |
| N/A                                                                                                                                                                                                                                                                                                                                                                                                                                                                                                                                                                                                                                                                                                                                                                                                                                                                                                                                                                                                                                                                                                                                                                                                                                                                                                                                                                                                                                                                                                                                                                                                                                                                                                                                                                                                                                                                                                                                                                                                                                                                                                                           |                | TIEM DESCRI                                                                  | VACUUM PUMP, CLAW (C3<br>WITH 3HP 182TC NEMA MOT |                                                              |                   |                     |                                         |                  |
| N/A                                                                                                                                                                                                                                                                                                                                                                                                                                                                                                                                                                                                                                                                                                                                                                                                                                                                                                                                                                                                                                                                                                                                                                                                                                                                                                                                                                                                                                                                                                                                                                                                                                                                                                                                                                                                                                                                                                                                                                                                                                                                                                                           |                | w ::                                                                         | E                                                | DRAWING NUMBER                                               | 264363            |                     |                                         | 1 1              |
| 264363.DWG                                                                                                                                                                                                                                                                                                                                                                                                                                                                                                                                                                                                                                                                                                                                                                                                                                                                                                                                                                                                                                                                                                                                                                                                                                                                                                                                                                                                                                                                                                                                                                                                                                                                                                                                                                                                                                                                                                                                                                                                                                                                                                                    |                |                                                                              |                                                  | SCALE: 1:4 THEREIN ARE THE PROPERTY OF DIRECT MEDICAL LLC AN |                   | SHEET 1 OF 1        |                                         |                  |
| WITH THE UND                                                                                                                                                                                                                                                                                                                                                                                                                                                                                                                                                                                                                                                                                                                                                                                                                                                                                                                                                                                                                                                                                                                                                                                                                                                                                                                                                                                                                                                                                                                                                                                                                                                                                                                                                                                                                                                                                                                                                                                                                                                                                                                  | RSTANDING THAT | D THE DESIGN REPRESENTE<br>NEITHER DRAVING NOR TH<br>AUTHORIZED BY DHID MEDI | E IN                                             | FORMATION THE                                                | RIN IS TO BE USE! | OR DISCLOSED, EI    | d has been issued<br>Ther in vhole or   |                  |