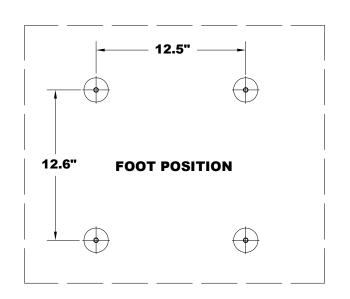

| C3C CLAW WITH MOTOR:    | PART # 264363    |
|-------------------------|------------------|
| C3C CLAW WITHOUT MOTOR: | PART # 264363-LM |
| 3HP 3510 RPM MOTOR:     | PART # 244258    |

| 1                                                                                                                                                                                                                                                                                                                                                                                                                                                                                                                                                                                                                                                                                                                                                                                                                                                                                                                                                                                                                                                                                                                                                                                                                                                                                                                                                                                                                                                                                                                                                                                                                                                                                                                                                                                                                                                                                                                                                                                                                                                                                                                             | 10429          | ORIGINAL RELEASE                                                             |                                                  |                                                              |                   |                     | 10/28/2021                              | NHR              |
|-------------------------------------------------------------------------------------------------------------------------------------------------------------------------------------------------------------------------------------------------------------------------------------------------------------------------------------------------------------------------------------------------------------------------------------------------------------------------------------------------------------------------------------------------------------------------------------------------------------------------------------------------------------------------------------------------------------------------------------------------------------------------------------------------------------------------------------------------------------------------------------------------------------------------------------------------------------------------------------------------------------------------------------------------------------------------------------------------------------------------------------------------------------------------------------------------------------------------------------------------------------------------------------------------------------------------------------------------------------------------------------------------------------------------------------------------------------------------------------------------------------------------------------------------------------------------------------------------------------------------------------------------------------------------------------------------------------------------------------------------------------------------------------------------------------------------------------------------------------------------------------------------------------------------------------------------------------------------------------------------------------------------------------------------------------------------------------------------------------------------------|----------------|------------------------------------------------------------------------------|--------------------------------------------------|--------------------------------------------------------------|-------------------|---------------------|-----------------------------------------|------------------|
| REV                                                                                                                                                                                                                                                                                                                                                                                                                                                                                                                                                                                                                                                                                                                                                                                                                                                                                                                                                                                                                                                                                                                                                                                                                                                                                                                                                                                                                                                                                                                                                                                                                                                                                                                                                                                                                                                                                                                                                                                                                                                                                                                           | ECO NO.        | DESCRIPTION OF CHANGE                                                        |                                                  |                                                              |                   | DATE                | BY                                      |                  |
| DO NOT SCALE DRAWING UNLESS OTHERWISE SPECIFIED |                | CIFIED:                                                                      | DRAWN BY<br>NHR                                  |                                                              | MTE<br>10/28/2021 | <b>Chio® Medica</b> |                                         |                  |
|                                                                                                                                                                                                                                                                                                                                                                                                                                                                                                                                                                                                                                                                                                                                                                                                                                                                                                                                                                                                                                                                                                                                                                                                                                                                                                                                                                                                                                                                                                                                                                                                                                                                                                                                                                                                                                                                                                                                                                                                                                                                                                                               |                | HE'S WAIN                                                                    | CHEDKED BY                                       |                                                              | INTE              |                     |                                         | ical<br>for life |
|                                                                                                                                                                                                                                                                                                                                                                                                                                                                                                                                                                                                                                                                                                                                                                                                                                                                                                                                                                                                                                                                                                                                                                                                                                                                                                                                                                                                                                                                                                                                                                                                                                                                                                                                                                                                                                                                                                                                                                                                                                                                                                                               |                | ₩90/D                                                                        | WANDAD BA                                        |                                                              | BATE              | COPYRIGHT & CO      | COPYRIGHT & COPYRIGHTED BY OHIO MEDICAL |                  |
| N/A                                                                                                                                                                                                                                                                                                                                                                                                                                                                                                                                                                                                                                                                                                                                                                                                                                                                                                                                                                                                                                                                                                                                                                                                                                                                                                                                                                                                                                                                                                                                                                                                                                                                                                                                                                                                                                                                                                                                                                                                                                                                                                                           |                | TIEM DESCRI                                                                  | VACUUM PUMP, CLAW (C3<br>WITH 3HP 182TC NEMA MOT |                                                              |                   |                     |                                         |                  |
| N/A                                                                                                                                                                                                                                                                                                                                                                                                                                                                                                                                                                                                                                                                                                                                                                                                                                                                                                                                                                                                                                                                                                                                                                                                                                                                                                                                                                                                                                                                                                                                                                                                                                                                                                                                                                                                                                                                                                                                                                                                                                                                                                                           |                | w ::                                                                         | E                                                | DRAWING NUMBER                                               | 264363            |                     |                                         | 1 1              |
| 264363.DWG                                                                                                                                                                                                                                                                                                                                                                                                                                                                                                                                                                                                                                                                                                                                                                                                                                                                                                                                                                                                                                                                                                                                                                                                                                                                                                                                                                                                                                                                                                                                                                                                                                                                                                                                                                                                                                                                                                                                                                                                                                                                                                                    |                |                                                                              |                                                  | SCALE: 1:4 THEREIN ARE THE PROPERTY OF DIRECT MEDICAL LLC AN |                   | SHEET 1 OF 1        |                                         |                  |
| WITH THE UND                                                                                                                                                                                                                                                                                                                                                                                                                                                                                                                                                                                                                                                                                                                                                                                                                                                                                                                                                                                                                                                                                                                                                                                                                                                                                                                                                                                                                                                                                                                                                                                                                                                                                                                                                                                                                                                                                                                                                                                                                                                                                                                  | RSTANDING THAT | D THE DESIGN REPRESENTE<br>NEITHER DRAVING NOR TH<br>AUTHORIZED BY DHID MEDI | E IN                                             | FORMATION THE                                                | RIN IS TO BE USE! | OR DISCLOSED, EI    | d has been issued<br>Ther in vhole or   |                  |