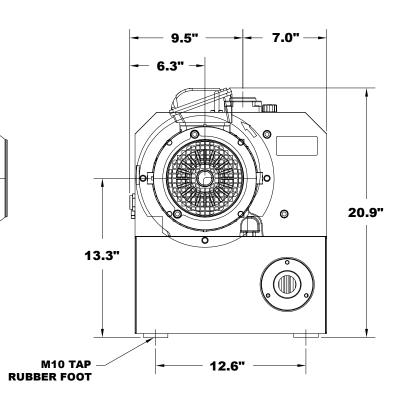

| C3C CLAW WITH MOTOR:    | PART # 264363    |
|-------------------------|------------------|
| C3C CLAW WITHOUT MOTOR: | PART # 264363-LM |
| 3HP 3510 RPM MOTOR:     | PART # 244258    |

| 1                                                                                                                                                                                                                                                                                                                                                                                                                                                                                                                                                                                                                                                                                                                                                                                                                                                                                                                                                                                                                                                                                                                                                                                                                                                                                                                                                                                                                                                                                                                                                                                                                                                                                                                                                                                                                                                                                                                                                                                                                                                                                                                             | 10429          | ORIGINAL RELEASE                                                             |                                                  |                                                              |                   |                     | 10/28/2021                              | NHR              |
|-------------------------------------------------------------------------------------------------------------------------------------------------------------------------------------------------------------------------------------------------------------------------------------------------------------------------------------------------------------------------------------------------------------------------------------------------------------------------------------------------------------------------------------------------------------------------------------------------------------------------------------------------------------------------------------------------------------------------------------------------------------------------------------------------------------------------------------------------------------------------------------------------------------------------------------------------------------------------------------------------------------------------------------------------------------------------------------------------------------------------------------------------------------------------------------------------------------------------------------------------------------------------------------------------------------------------------------------------------------------------------------------------------------------------------------------------------------------------------------------------------------------------------------------------------------------------------------------------------------------------------------------------------------------------------------------------------------------------------------------------------------------------------------------------------------------------------------------------------------------------------------------------------------------------------------------------------------------------------------------------------------------------------------------------------------------------------------------------------------------------------|----------------|------------------------------------------------------------------------------|--------------------------------------------------|--------------------------------------------------------------|-------------------|---------------------|-----------------------------------------|------------------|
| REV                                                                                                                                                                                                                                                                                                                                                                                                                                                                                                                                                                                                                                                                                                                                                                                                                                                                                                                                                                                                                                                                                                                                                                                                                                                                                                                                                                                                                                                                                                                                                                                                                                                                                                                                                                                                                                                                                                                                                                                                                                                                                                                           | ECO NO.        | DESCRIPTION OF CHANGE                                                        |                                                  |                                                              |                   | DATE                | BY                                      |                  |
| DO NOT SCALE DRAWING UNLESS OTHERWISE SPECIFIED |                | CIFIED:                                                                      | DRAWN BY<br>NHR                                  |                                                              | MTE<br>10/28/2021 | <b>Chio® Medica</b> |                                         |                  |
|                                                                                                                                                                                                                                                                                                                                                                                                                                                                                                                                                                                                                                                                                                                                                                                                                                                                                                                                                                                                                                                                                                                                                                                                                                                                                                                                                                                                                                                                                                                                                                                                                                                                                                                                                                                                                                                                                                                                                                                                                                                                                                                               |                | HE'S WAIN                                                                    | CHEDKED BY                                       |                                                              | INTE              |                     |                                         | ical<br>for life |
|                                                                                                                                                                                                                                                                                                                                                                                                                                                                                                                                                                                                                                                                                                                                                                                                                                                                                                                                                                                                                                                                                                                                                                                                                                                                                                                                                                                                                                                                                                                                                                                                                                                                                                                                                                                                                                                                                                                                                                                                                                                                                                                               |                | ₩90/D                                                                        | WANDAD BA                                        |                                                              | BATE              | COPYRIGHT & CO      | COPYRIGHT & COPYRIGHTED BY OHIO MEDICAL |                  |
| N/A                                                                                                                                                                                                                                                                                                                                                                                                                                                                                                                                                                                                                                                                                                                                                                                                                                                                                                                                                                                                                                                                                                                                                                                                                                                                                                                                                                                                                                                                                                                                                                                                                                                                                                                                                                                                                                                                                                                                                                                                                                                                                                                           |                | TIEM DESCRI                                                                  | VACUUM PUMP, CLAW (C3<br>WITH 3HP 182TC NEMA MOT |                                                              |                   |                     |                                         |                  |
| N/A                                                                                                                                                                                                                                                                                                                                                                                                                                                                                                                                                                                                                                                                                                                                                                                                                                                                                                                                                                                                                                                                                                                                                                                                                                                                                                                                                                                                                                                                                                                                                                                                                                                                                                                                                                                                                                                                                                                                                                                                                                                                                                                           |                | w ::                                                                         | E                                                | DRAWING NUMBER                                               | 264363            |                     |                                         | 1 1              |
| 264363.DWG                                                                                                                                                                                                                                                                                                                                                                                                                                                                                                                                                                                                                                                                                                                                                                                                                                                                                                                                                                                                                                                                                                                                                                                                                                                                                                                                                                                                                                                                                                                                                                                                                                                                                                                                                                                                                                                                                                                                                                                                                                                                                                                    |                |                                                                              |                                                  | SCALE: 1:4 THEREIN ARE THE PROPERTY OF DIRECT MEDICAL LLC AN |                   | SHEET 1 OF 1        |                                         |                  |
| WITH THE UND                                                                                                                                                                                                                                                                                                                                                                                                                                                                                                                                                                                                                                                                                                                                                                                                                                                                                                                                                                                                                                                                                                                                                                                                                                                                                                                                                                                                                                                                                                                                                                                                                                                                                                                                                                                                                                                                                                                                                                                                                                                                                                                  | RSTANDING THAT | D THE DESIGN REPRESENTE<br>NEITHER DRAVING NOR TH<br>AUTHORIZED BY DHID MEDI | E IN                                             | FORMATION THE                                                | RIN IS TO BE USE! | OR DISCLOSED, EI    | d has been issued<br>Ther in vhole or   |                  |