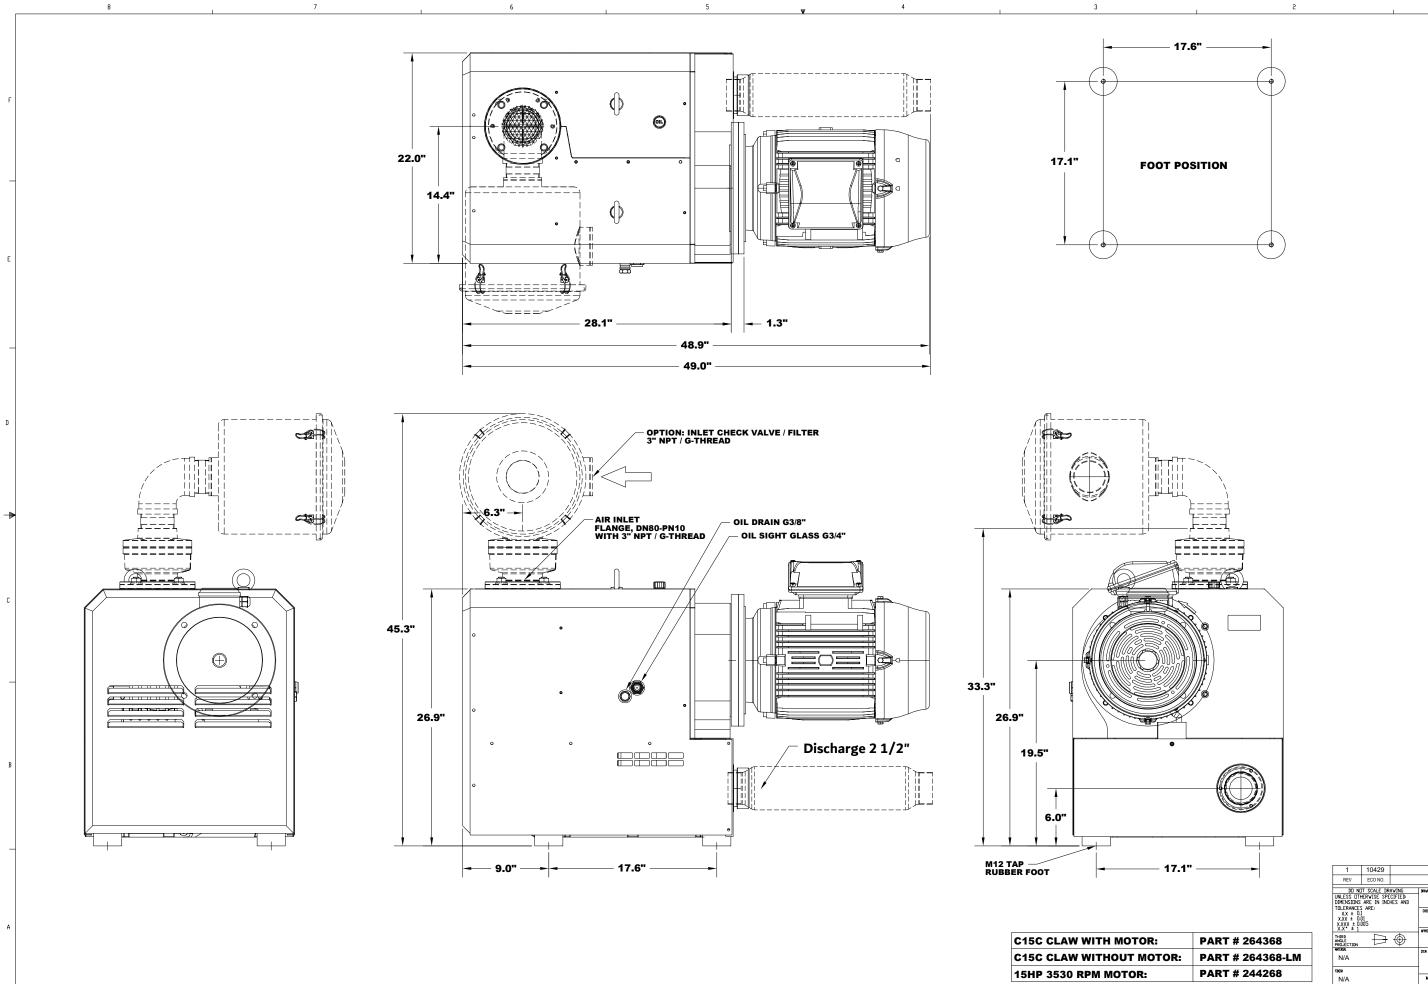

| PART # 264368    |
|------------------|
| PART # 264368-LM |
| PART # 244268    |
|                  |

| 1                                                                                                                                                                                                                                                                                                                                                                                                                                                                                                                                                                                                                                                                                                                                                                                                                                                                                                                                                                                                                                                                                                                                                                                                                                                                                                                                                                                                                                                                                                                                                                                                                                                                                                                                                                                                                                                                                                                                                                                                                                                                                                                                                                                                                                                                                                                                                                                                                                                  | 10429   | ORIGINAL RELEASE                             |                                                                        |                                 |                                                      |         | 10/28/2021 | NHR |  |
|----------------------------------------------------------------------------------------------------------------------------------------------------------------------------------------------------------------------------------------------------------------------------------------------------------------------------------------------------------------------------------------------------------------------------------------------------------------------------------------------------------------------------------------------------------------------------------------------------------------------------------------------------------------------------------------------------------------------------------------------------------------------------------------------------------------------------------------------------------------------------------------------------------------------------------------------------------------------------------------------------------------------------------------------------------------------------------------------------------------------------------------------------------------------------------------------------------------------------------------------------------------------------------------------------------------------------------------------------------------------------------------------------------------------------------------------------------------------------------------------------------------------------------------------------------------------------------------------------------------------------------------------------------------------------------------------------------------------------------------------------------------------------------------------------------------------------------------------------------------------------------------------------------------------------------------------------------------------------------------------------------------------------------------------------------------------------------------------------------------------------------------------------------------------------------------------------------------------------------------------------------------------------------------------------------------------------------------------------------------------------------------------------------------------------------------------------|---------|----------------------------------------------|------------------------------------------------------------------------|---------------------------------|------------------------------------------------------|---------|------------|-----|--|
| REV                                                                                                                                                                                                                                                                                                                                                                                                                                                                                                                                                                                                                                                                                                                                                                                                                                                                                                                                                                                                                                                                                                                                                                                                                                                                                                                                                                                                                                                                                                                                                                                                                                                                                                                                                                                                                                                                                                                                                                                                                                                                                                                                                                                                                                                                                                                                                                                                                                                | ECO NO. |                                              | DE                                                                     | SCRIPTION O                     | OF CHANGE                                            |         | DATE       | BY  |  |
| DO NOT SCALE DRAWING<br>UNLESS OTHERVISE SPECIFIED-<br>DIMENSION SARE IN INCHES AND<br>TOLERANCES ARE:<br>XX ± 0.01<br>XXX ± 0.01<br>XXX ± 0.005<br>XXX ± 1<br>TOLERANCES ARE:<br>XXX ± 1<br>TOLERANCES ARE:<br>XXX ± 0.005<br>XXX ± 1<br>TOLERANCES ARE:<br>XXX ± 1<br>TOLERANCES ARE:<br>XXX ± 1<br>TOLERANCES ARE:<br>XXX ± 0.005<br>XXX ± 1<br>TOLERANCES ARE:<br>XXX ± 1<br>TOLERANCES ARE:<br>X |         | 104444 87<br>NHR<br>CHEDED 87<br>49990450 37 |                                                                        | mte<br>10/28/2021<br>mte<br>mte | Chio <sup>®</sup> Medical<br>always there   for life |         |            | 4   |  |
|                                                                                                                                                                                                                                                                                                                                                                                                                                                                                                                                                                                                                                                                                                                                                                                                                                                                                                                                                                                                                                                                                                                                                                                                                                                                                                                                                                                                                                                                                                                                                                                                                                                                                                                                                                                                                                                                                                                                                                                                                                                                                                                                                                                                                                                                                                                                                                                                                                                    |         |                                              |                                                                        |                                 | COPYRIGHT & COPYRIGHTED BY OHIO MEDICAL LLC          |         |            |     |  |
| N/A                                                                                                                                                                                                                                                                                                                                                                                                                                                                                                                                                                                                                                                                                                                                                                                                                                                                                                                                                                                                                                                                                                                                                                                                                                                                                                                                                                                                                                                                                                                                                                                                                                                                                                                                                                                                                                                                                                                                                                                                                                                                                                                                                                                                                                                                                                                                                                                                                                                |         |                                              | TEN REXEPTEN<br>VACUUM PUMP, CLAW (C15C)<br>WITH 15HP 254TC NEMA MOTOR |                                 |                                                      |         |            |     |  |
| N/A                                                                                                                                                                                                                                                                                                                                                                                                                                                                                                                                                                                                                                                                                                                                                                                                                                                                                                                                                                                                                                                                                                                                                                                                                                                                                                                                                                                                                                                                                                                                                                                                                                                                                                                                                                                                                                                                                                                                                                                                                                                                                                                                                                                                                                                                                                                                                                                                                                                |         |                                              | WITH ISTR 234TO NEWA MOTOR                                             |                                 |                                                      |         |            |     |  |
|                                                                                                                                                                                                                                                                                                                                                                                                                                                                                                                                                                                                                                                                                                                                                                                                                                                                                                                                                                                                                                                                                                                                                                                                                                                                                                                                                                                                                                                                                                                                                                                                                                                                                                                                                                                                                                                                                                                                                                                                                                                                                                                                                                                                                                                                                                                                                                                                                                                    |         |                                              | жœ                                                                     | 264368                          |                                                      |         | REV<br>1   |     |  |
| 16 MME<br>264368.DWG                                                                                                                                                                                                                                                                                                                                                                                                                                                                                                                                                                                                                                                                                                                                                                                                                                                                                                                                                                                                                                                                                                                                                                                                                                                                                                                                                                                                                                                                                                                                                                                                                                                                                                                                                                                                                                                                                                                                                                                                                                                                                                                                                                                                                                                                                                                                                                                                                               |         | D                                            | SCALE                                                                  |                                 |                                                      | SHEET 1 | OF 1       |     |  |
| on-tigential, this drawing and the design represented therein are the property of dudi nedical llc and has been issued<br>The the understanding that neither drawing nor the information therin is to be used or disclosed, either in vhole or                                                                                                                                                                                                                                                                                                                                                                                                                                                                                                                                                                                                                                                                                                                                                                                                                                                                                                                                                                                                                                                                                                                                                                                                                                                                                                                                                                                                                                                                                                                                                                                                                                                                                                                                                                                                                                                                                                                                                                                                                                                                                                                                                                                                     |         |                                              |                                                                        |                                 |                                                      |         |            |     |  |