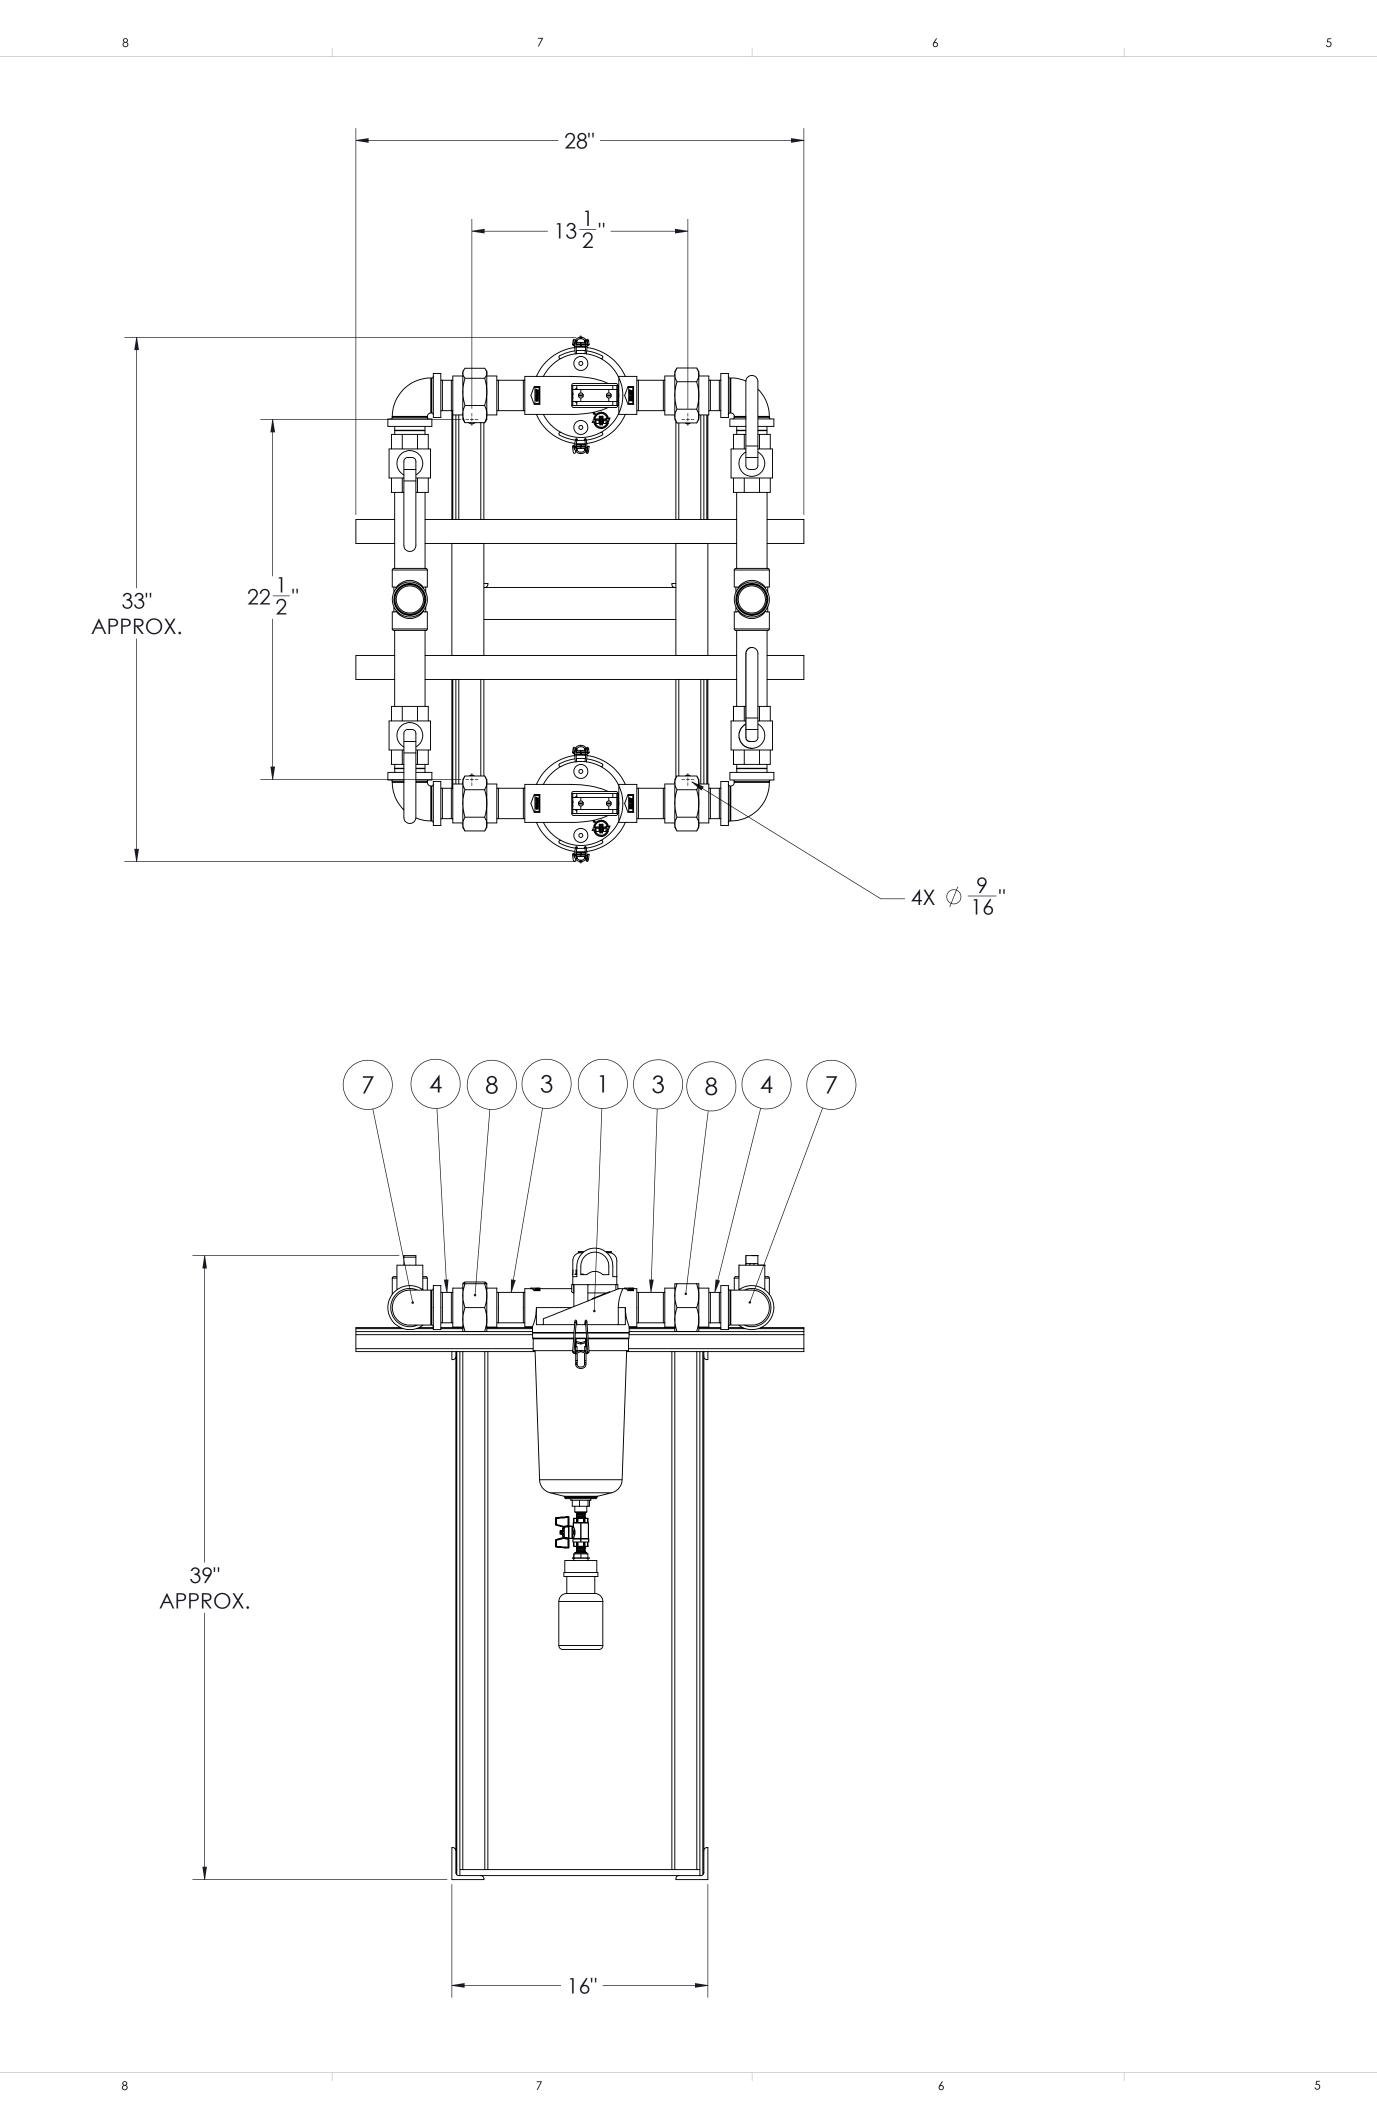

D

4

1

5

1-1/2" NPT VACUUM OUTLET

3

3

|             |      | 2                | 1                                           |             |   |
|-------------|------|------------------|---------------------------------------------|-------------|---|
| ITEM<br>NO. | QTY. | PART<br>NUMBER   | DESCRIPTION                                 | REF<br>NOTE |   |
| 1           | 2    | 233909           | FILTER, INLET MEDICAL VACUUM, 1-1/2"FPT     |             |   |
| 2           | 4    | 242007           | 1-1\2" NPT BALL VALVE                       |             |   |
| 3           | 4    | A-12102-1        | 1.5 X 3" NPT NIPPLE                         |             | F |
| 4           | 4    | A-12102-33       | 1.5 X 2" NPT NIPPLE                         |             |   |
| 5           | 4    | A-12105-8        | 1-1\2" NPT CLOSE NIPPLE                     |             |   |
| 6           | 2    | A-12108-8        | 1-1\2" Threaded Tee                         |             |   |
| 7           | 4    | A-12109-8        | 1-1/2 NPT - ELBOW                           |             |   |
| 8           | 4    | A-12137-8        | UNION, 1-1/2"                               |             |   |
| 9           | 4    | A-14351-5        | 1-1/2" NPT SCH 40 GALVANIZED PIPE (6" LONG) |             |   |
| 10          | 1    | BASE-MED<br>FB-3 | WELDED BASE, MEDICAL FILTER BANK 3" PIPE    |             |   |