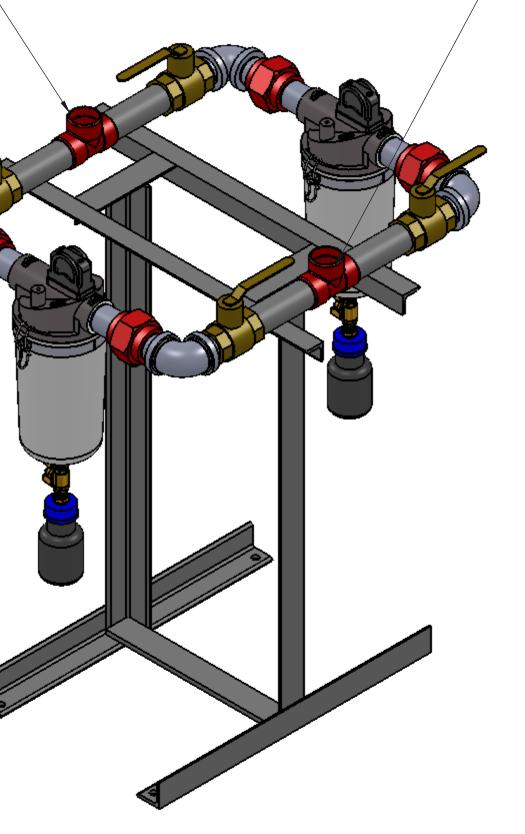

D

4

1

5

1-1/2" NPT VACUUM OUTLET

3

3

|             |      | 2                | 1                                           |             |   |
|-------------|------|------------------|---------------------------------------------|-------------|---|
| ITEM<br>NO. | QTY. | PART<br>NUMBER   | DESCRIPTION                                 | REF<br>NOTE |   |
| 1           | 2    | 233909           | FILTER, INLET MEDICAL VACUUM, 1-1/2"FPT     |             |   |
| 2           | 4    | 242007           | 1-1\2" NPT BALL VALVE                       |             |   |
| 3           | 4    | A-12102-1        | 1.5 X 3" NPT NIPPLE                         |             | F |
| 4           | 4    | A-12102-33       | 1.5 X 2" NPT NIPPLE                         |             |   |
| 5           | 4    | A-12105-8        | 1-1\2" NPT CLOSE NIPPLE                     |             |   |
| 6           | 2    | A-12108-8        | 1-1\2" Threaded Tee                         |             |   |
| 7           | 4    | A-12109-8        | 1-1/2 NPT - ELBOW                           |             |   |
| 8           | 4    | A-12137-8        | UNION, 1-1/2"                               |             |   |
| 9           | 4    | A-14351-5        | 1-1/2" NPT SCH 40 GALVANIZED PIPE (6" LONG) |             |   |
| 10          | 1    | BASE-MED<br>FB-3 | WELDED BASE, MEDICAL FILTER BANK 3" PIPE    |             |   |