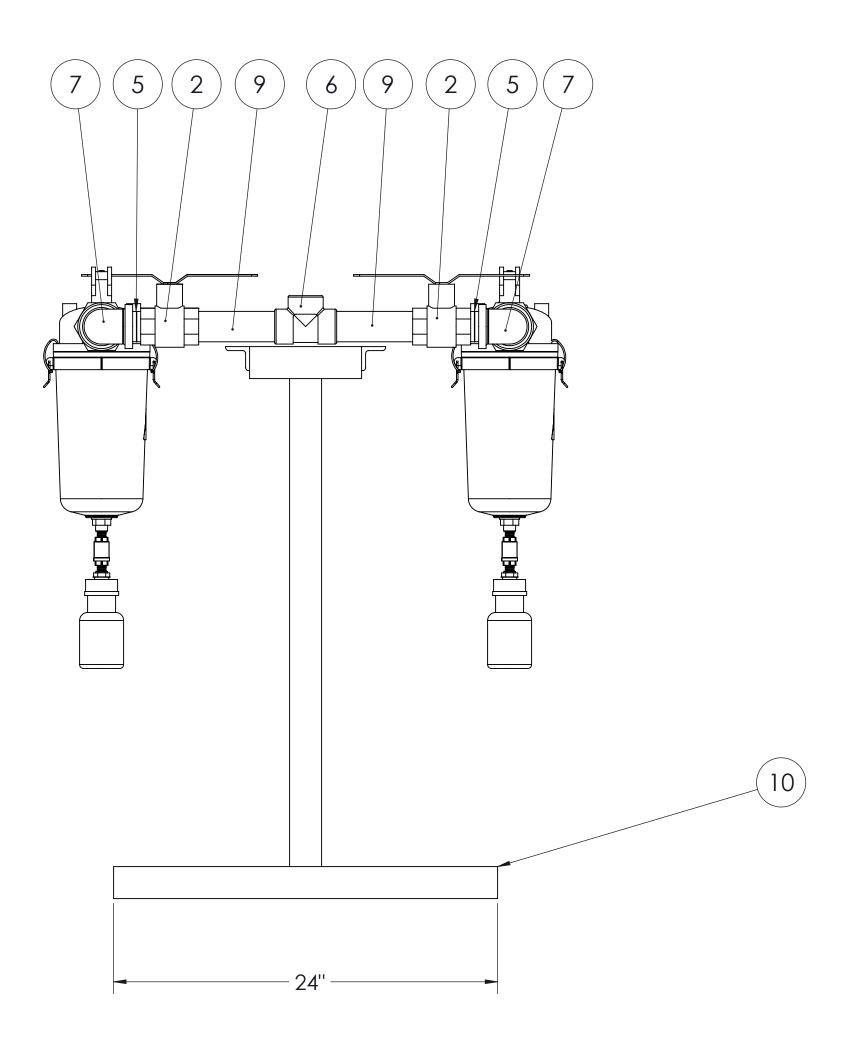

D

4

1

5

1-1/2" NPT VACUUM OUTLET

3

3

|             |      | 2                | 1                                           |             |   |
|-------------|------|------------------|---------------------------------------------|-------------|---|
| ITEM<br>NO. | QTY. | PART<br>NUMBER   | DESCRIPTION                                 | REF<br>NOTE |   |
| 1           | 2    | 233909           | FILTER, INLET MEDICAL VACUUM, 1-1/2"FPT     |             |   |
| 2           | 4    | 242007           | 1-1\2" NPT BALL VALVE                       |             |   |
| 3           | 4    | A-12102-1        | 1.5 X 3" NPT NIPPLE                         |             | F |
| 4           | 4    | A-12102-33       | 1.5 X 2" NPT NIPPLE                         |             |   |
| 5           | 4    | A-12105-8        | 1-1\2" NPT CLOSE NIPPLE                     |             |   |
| 6           | 2    | A-12108-8        | 1-1\2" Threaded Tee                         |             |   |
| 7           | 4    | A-12109-8        | 1-1/2 NPT - ELBOW                           |             |   |
| 8           | 4    | A-12137-8        | UNION, 1-1/2"                               |             |   |
| 9           | 4    | A-14351-5        | 1-1/2" NPT SCH 40 GALVANIZED PIPE (6" LONG) |             |   |
| 10          | 1    | BASE-MED<br>FB-3 | WELDED BASE, MEDICAL FILTER BANK 3" PIPE    |             |   |