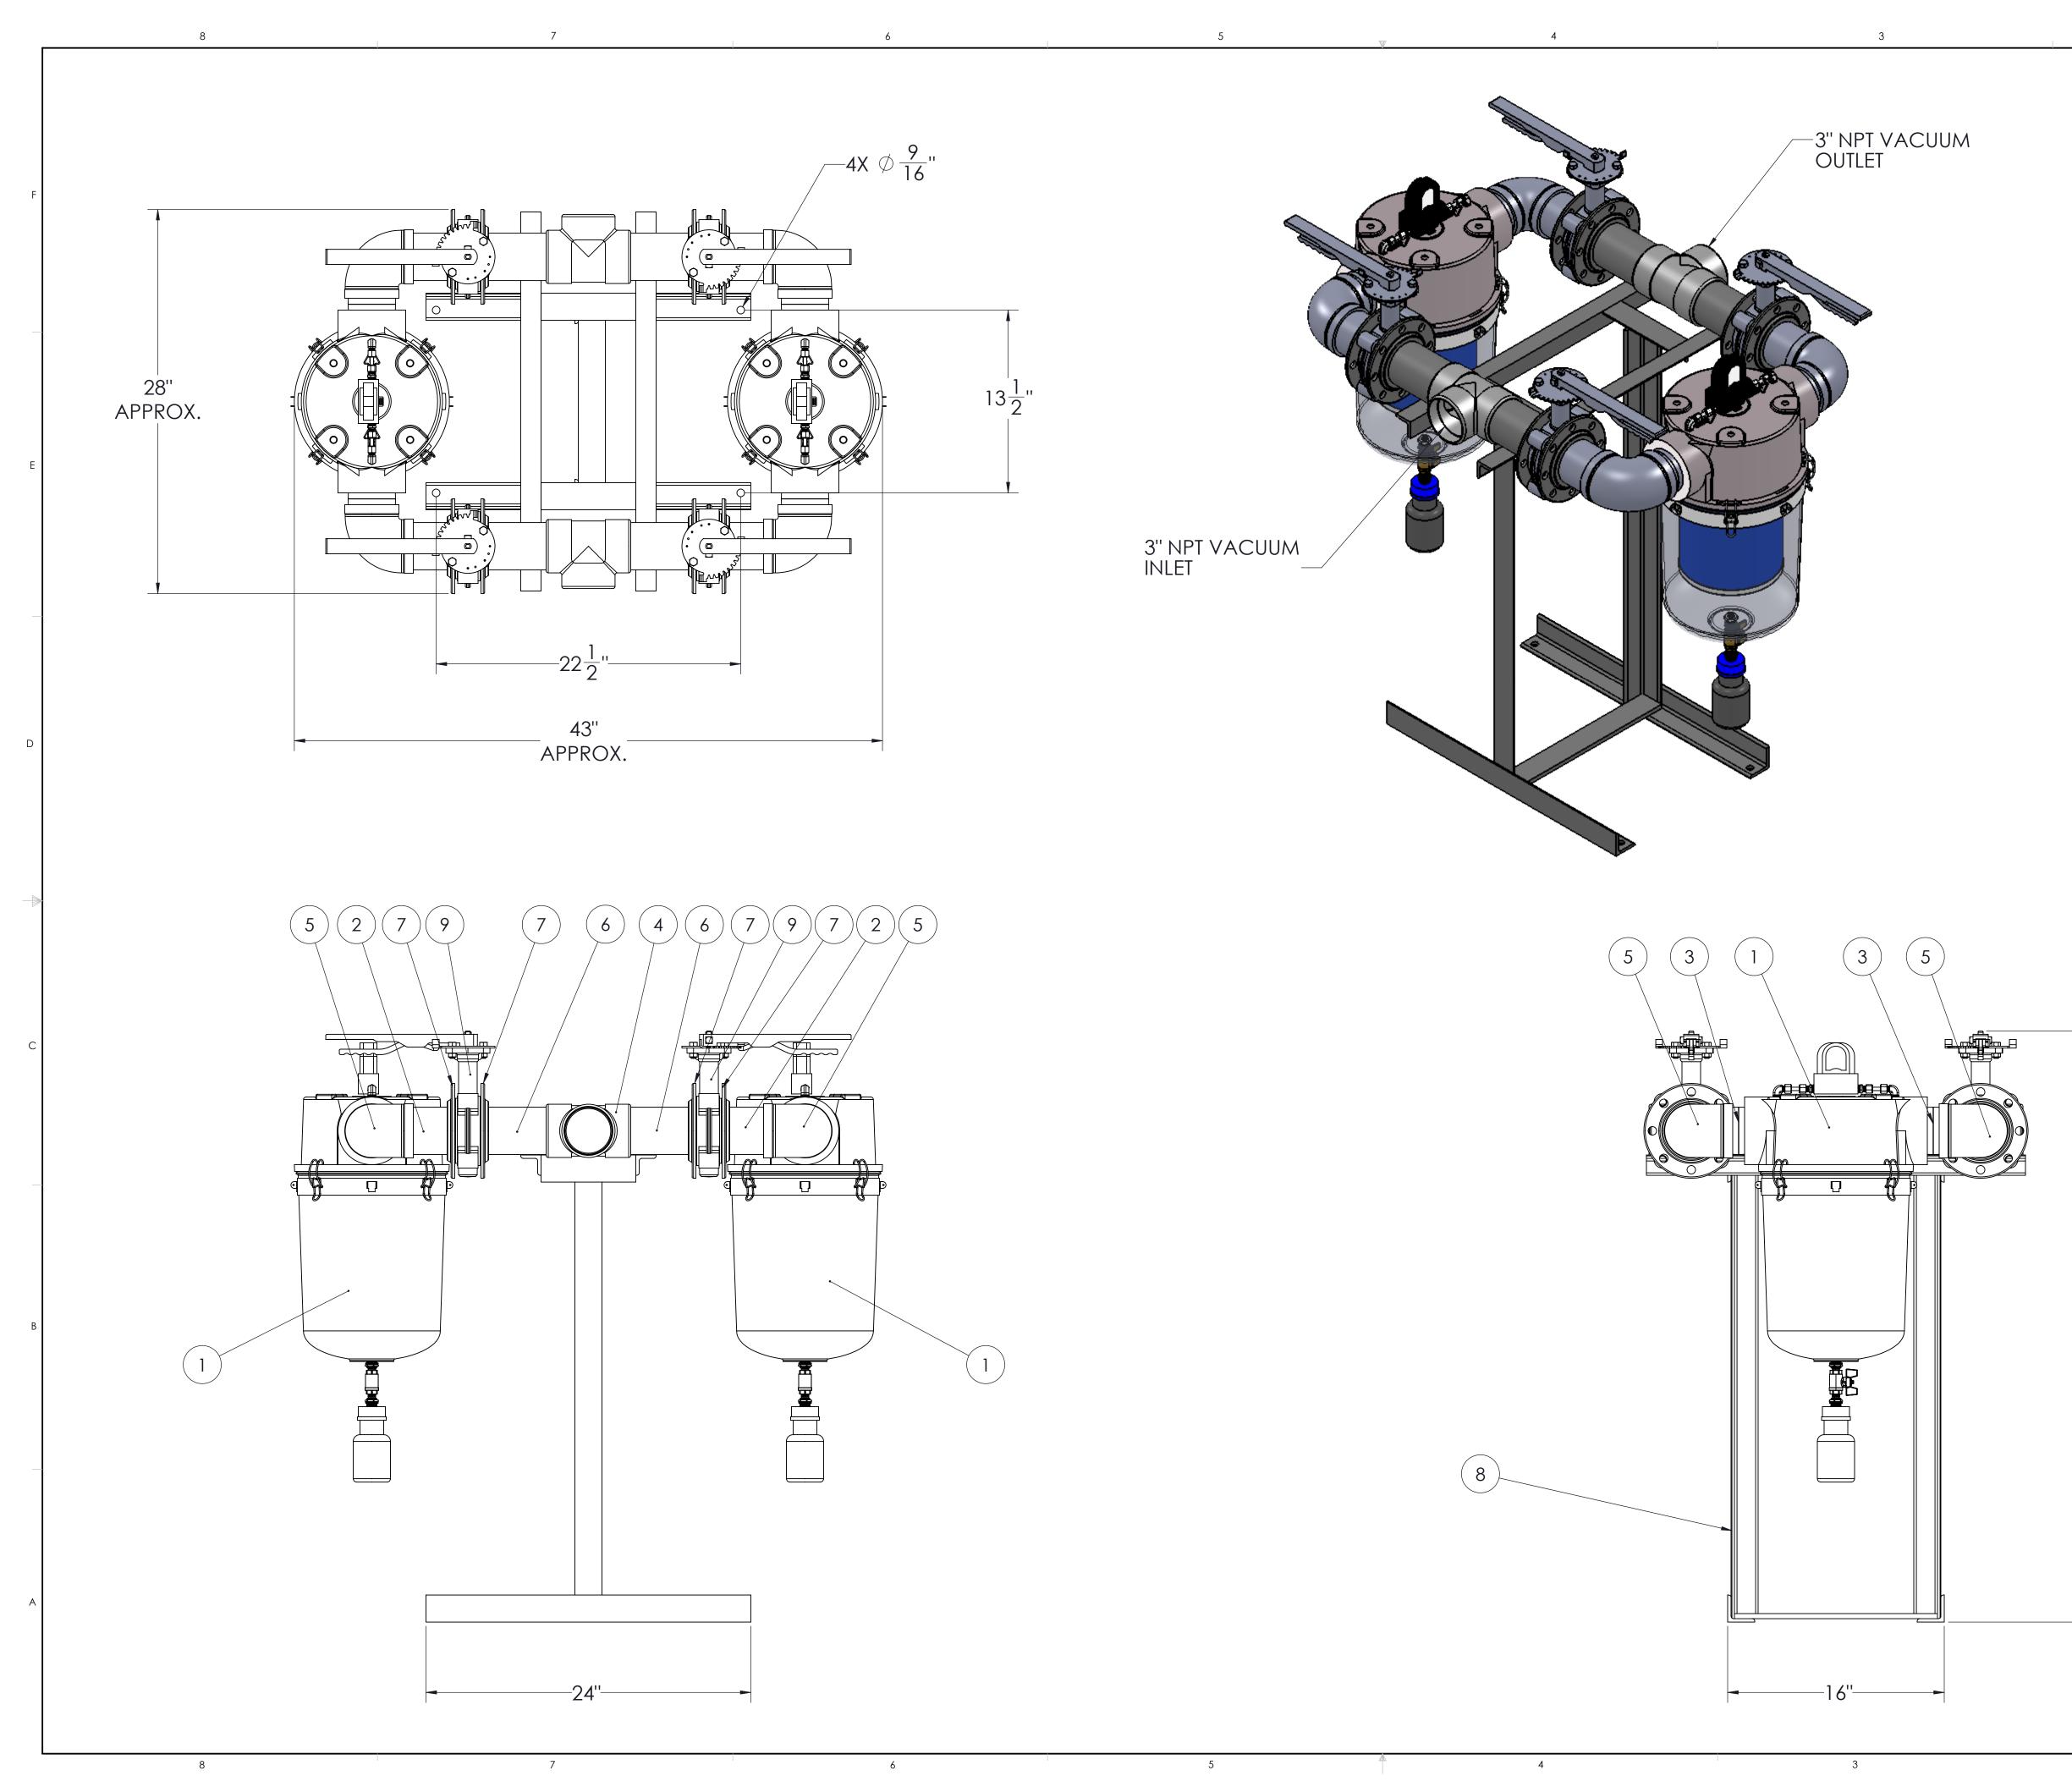

|             |                  | 2                |                                           |             | _ |
|-------------|------------------|------------------|-------------------------------------------|-------------|---|
| ITEM<br>NO. | Default/<br>QTY. | PART<br>NUMBER   | DESCRIPTION                               | REF<br>NOTE |   |
| 1 2 233913  |                  | 233913           | MEDICAL VACUUM FILTER, 0.2 MICRONS 3" FPT |             |   |
| 2           | 4                | A-12102-34       | 3 X 4" NPT NIPPLE                         |             |   |
| 3           | 4                | A-12105-11       | 3" NPT CLOSE NIPPLE                       |             | F |
| 4           | 2                | A-12108-11       | 3" Threaded Tee                           |             |   |
| 5           | 4                | A-12109-11       | 3 NPT - ELBOW                             |             |   |
| 6           | 4                | A-14351-8        | 3" NPT SCH 40 GALVANIZED PIPE (6" LONG)   |             |   |
| 7           | 8                | B-14404-7        | FLANGE, 3"                                |             |   |
| 8           | 1                | BASE-MED<br>FB-3 | WELDED BASE, MEDICAL FILTER BANK 3" PIPE  |             |   |
| 9           | 4                | BUT-3            | BUTTERFLY VALVE 3" NPT                    |             |   |

44'' APPROX.

| 01                                                                                                                                                                                                                                          | N/A        |             | IN                            | INITIAL RELEASE                       |          |                                             |  | F.L.           |  |  |  |
|---------------------------------------------------------------------------------------------------------------------------------------------------------------------------------------------------------------------------------------------|------------|-------------|-------------------------------|---------------------------------------|----------|---------------------------------------------|--|----------------|--|--|--|
| REV                                                                                                                                                                                                                                         | ECO NO.    |             | DESCRIPTION OF CHANGE DATE BY |                                       |          |                                             |  |                |  |  |  |
| DO NOT                                                                                                                                                                                                                                      | SCALE DR   | AWING       | DRAWN BY DATE                 |                                       |          |                                             |  |                |  |  |  |
| UNLESS OTHERWISE SPECIFIED:<br>DIMENSIONS ARE IN INCHES AND<br>TOLERANCES ARE:<br>X.X ± 0.050<br>X.XX ± 0.020<br>X.XXX ± 0.005                                                                                                              |            |             | F. LOPI                       | ΞZ                                    | 01/14/20 | always there for life                       |  |                |  |  |  |
|                                                                                                                                                                                                                                             |            |             | CHECKED BY                    | (                                     | DATE     |                                             |  |                |  |  |  |
|                                                                                                                                                                                                                                             |            |             | APPROVED E                    | PROVED BY DATE                        |          |                                             |  |                |  |  |  |
| THIRD<br>ANGLE<br>PROJECTION                                                                                                                                                                                                                | $\square$  | $\bigoplus$ |                               |                                       |          | COPYRIGHT & COPYRIGHT:D BY OHIO MEDICAL LLC |  |                |  |  |  |
| MATERIAL                                                                                                                                                                                                                                    |            |             | ITEM DESCRIPTION              |                                       |          |                                             |  |                |  |  |  |
| N/A                                                                                                                                                                                                                                         |            |             | MEDICAL VACUUM FILTER BANK,   |                                       |          |                                             |  |                |  |  |  |
| FINISH                                                                                                                                                                                                                                      |            |             | 3" NPT CONNECTIONS            |                                       |          |                                             |  |                |  |  |  |
| N/A                                                                                                                                                                                                                                         |            |             | DWG SIZE                      | DRAWING NUMBER REV<br>BOM-MED FB-3 01 |          |                                             |  | <sup>REV</sup> |  |  |  |
| FILE NAME                                                                                                                                                                                                                                   |            |             | B                             | D                                     |          |                                             |  |                |  |  |  |
| BOM-ME                                                                                                                                                                                                                                      | d FB-3.SLD | DRW         | SCALE: 1:1 SHEET 1            |                                       |          |                                             |  | OF 1           |  |  |  |
| CONFIDENTIAL: THIS DRAWING AND THE DESIGN REPRESENTED THEREIN ARE THE PROPERTY OF OHIO MEDICAL AND HAS BEEN<br>ISSUED WITH THE UNDERSTANDING THAT WEITHER DRAWING NOR THE INFORMATION THERIN IS TO BE USED OR DISCUSSED. FITHER IN WHOLE OR |            |             |                               |                                       |          |                                             |  |                |  |  |  |