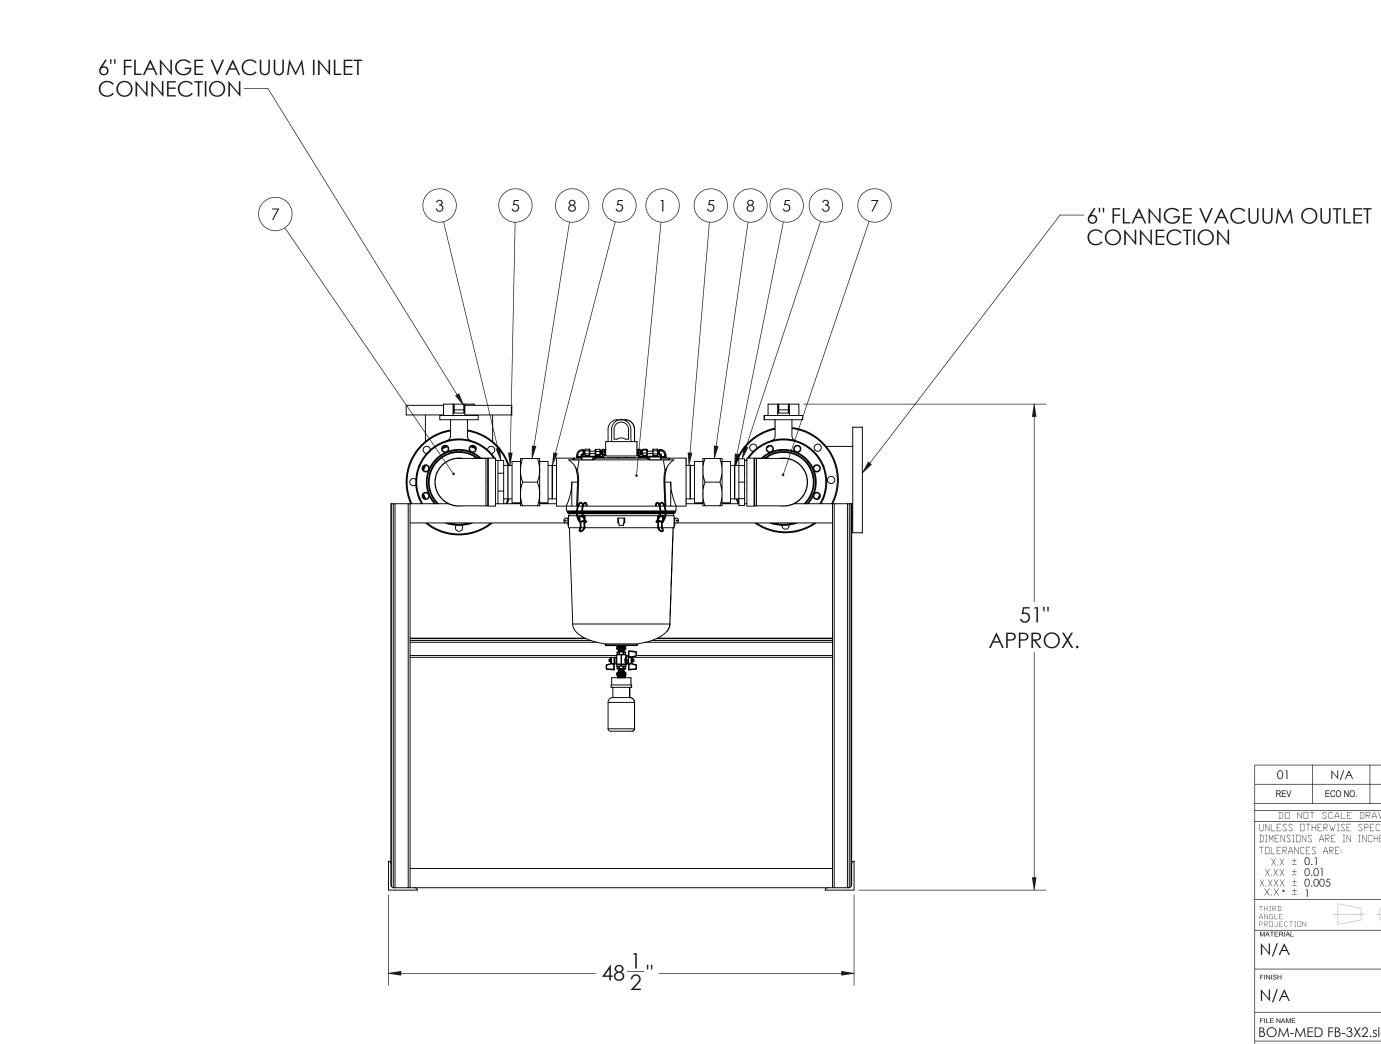

| ITEM<br>NO. | Default/<br>QTY. | PART<br>NUMBER     | DESCRIPTION                                                     | REF<br>NOTE |
|-------------|------------------|--------------------|-----------------------------------------------------------------|-------------|
| 1           | 4                | 233913             | MEDICAL VACUUM FILTER, 0.2 MICRONS 3" FPT                       |             |
| 2           | 4                | A-12102-41         | 4 X 5" NPT NIPPLE                                               |             |
| 3           | 8                | A-12103-55         | 4 to 3" NPT BUSHING                                             |             |
| 4           | 2                | A-12104-14A        | 6" NPT TEE                                                      |             |
| 5           | 16               | A-12105-11         | 3" NPT CLOSE NIPPLE                                             |             |
| 6           | 4                | A-12108-13         | 4" Threaded Tee                                                 |             |
| 7           | 4                | A-12109-13         | 4 NPT - ELBOW                                                   |             |
| 8           | 8                | A-12137-11         | UNION, 3"                                                       |             |
| 9           | 4                | A-14351-9          | 4" NPT SCH 40 GALVANIZED PIPE (4" LONG)                         |             |
| 10          | 4                | A-14351-9          | 4" NPT SCH 40 GALVANIZED PIPE (10" LONG)                        |             |
| 11          | 4                | B-14404-15         | 6" X 4" RED. FLANGE                                             |             |
| 12          | 8                | B-14404-9          | FLANGE, 4"                                                      |             |
| 13          | 1                | BASE-MED<br>FB-3X2 | BASE ASSEMBLY FOR DUAL 3" MED FILTER BANK WITH 6 IN CONNECTIONS |             |
| 14          | 4                | BUT-4              | BUTTERFLY VALVE, 4"                                             |             |

| 01                                                                                                                                                                  | N/A     |  | INITIAL RELEASE                     |              |          |                    | 10/21/14                                | F.L.    |  |
|---------------------------------------------------------------------------------------------------------------------------------------------------------------------|---------|--|-------------------------------------|--------------|----------|--------------------|-----------------------------------------|---------|--|
| REV                                                                                                                                                                 | ECO NO. |  | DESCRIPTION OF CHANGE               |              |          |                    | DATE                                    | BY      |  |
| DO NOT SCALE DRAWING UNLESS OTHERWISE SPECIFIED: DIMENSIONS ARE IN INCHES AND TOLERANCES ARE: X.X ± 0.1 X.XX ± 0.01 X.XXX ± 0.005 X.X.* ± 1  THIRD ANGLE PROJECTION |         |  | DRAWN BY                            |              | DATE     |                    |                                         |         |  |
|                                                                                                                                                                     |         |  | F. LOPEZ                            |              | 10/21/14 | Ohio               |                                         |         |  |
|                                                                                                                                                                     |         |  | CHECKED BY                          |              | DATE     |                    |                                         |         |  |
|                                                                                                                                                                     |         |  |                                     |              |          | Medical Corporat   |                                         | oration |  |
|                                                                                                                                                                     |         |  | APPROVED BY                         |              | DATE     | Wiediedi Corporano |                                         |         |  |
|                                                                                                                                                                     |         |  |                                     |              |          | COPYRIGHT & COPYRI | COPYRIGHTED BY OHIO MEDICAL CORPORATION |         |  |
| MATERIAL N/A FINISH                                                                                                                                                 |         |  | ITEM DESCRIPTION                    |              |          |                    |                                         |         |  |
|                                                                                                                                                                     |         |  | MEDICAL VACUUM FILTER BANK, DUAL 3" |              |          |                    |                                         |         |  |
|                                                                                                                                                                     |         |  | NPT FILTERS WITH 6" CONNECTIONS     |              |          |                    |                                         |         |  |
| N/A                                                                                                                                                                 | •       |  | DWG SIZE                            | DRAWING NU   | JMBER    |                    |                                         | REV     |  |
| FILE NAME                                                                                                                                                           |         |  | В                                   | BOM-MED FB-3 |          | 3X2                | 01                                      |         |  |
| BOM-MED FB-3X2.slddrw                                                                                                                                               |         |  | SCAL                                |              | . 1.1    | 1                  | SHEET 1                                 | OF 1    |  |