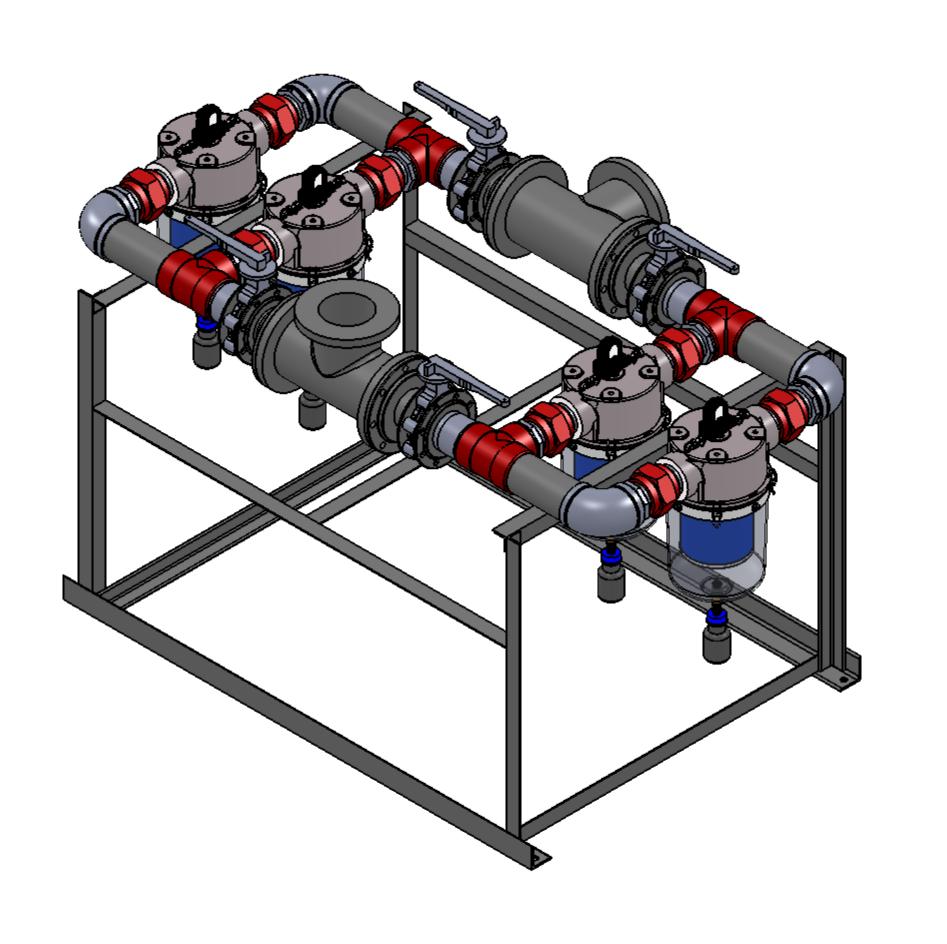

| 01                                                                                                                                                                  | N/A     |  | INITIAL RELEASE                     |              |          |                    | 10/21/14                                | F.L.    |  |
|---------------------------------------------------------------------------------------------------------------------------------------------------------------------|---------|--|-------------------------------------|--------------|----------|--------------------|-----------------------------------------|---------|--|
| REV                                                                                                                                                                 | ECO NO. |  | DESCRIPTION OF CHANGE               |              |          |                    | DATE                                    | BY      |  |
| DO NOT SCALE DRAWING UNLESS OTHERWISE SPECIFIED: DIMENSIONS ARE IN INCHES AND TOLERANCES ARE: X.X ± 0.1 X.XX ± 0.01 X.XXX ± 0.005 X.X.* ± 1  THIRD ANGLE PROJECTION |         |  | DRAWN BY                            |              | DATE     |                    |                                         |         |  |
|                                                                                                                                                                     |         |  | F. LOPEZ                            |              | 10/21/14 | Ohio               |                                         |         |  |
|                                                                                                                                                                     |         |  | CHECKED BY                          |              | DATE     |                    |                                         |         |  |
|                                                                                                                                                                     |         |  |                                     |              |          | Medical Corporat   |                                         | oration |  |
|                                                                                                                                                                     |         |  | APPROVED BY                         |              | DATE     | Wiediedi Corporano |                                         |         |  |
|                                                                                                                                                                     |         |  |                                     |              |          | COPYRIGHT & COPYRI | COPYRIGHTED BY OHIO MEDICAL CORPORATION |         |  |
| MATERIAL N/A FINISH                                                                                                                                                 |         |  | ITEM DESCRIPTION                    |              |          |                    |                                         |         |  |
|                                                                                                                                                                     |         |  | MEDICAL VACUUM FILTER BANK, DUAL 3" |              |          |                    |                                         |         |  |
|                                                                                                                                                                     |         |  | NPT FILTERS WITH 6" CONNECTIONS     |              |          |                    |                                         |         |  |
| N/A                                                                                                                                                                 | •       |  | DWG SIZE                            | DRAWING NU   | JMBER    |                    |                                         | REV     |  |
| FILE NAME                                                                                                                                                           |         |  | В                                   | BOM-MED FB-3 |          | 3X2                | 01                                      |         |  |
| BOM-MED FB-3X2.slddrw                                                                                                                                               |         |  | SCAL                                |              | . 1.1    | 1                  | SHEET 1                                 | OF 1    |  |