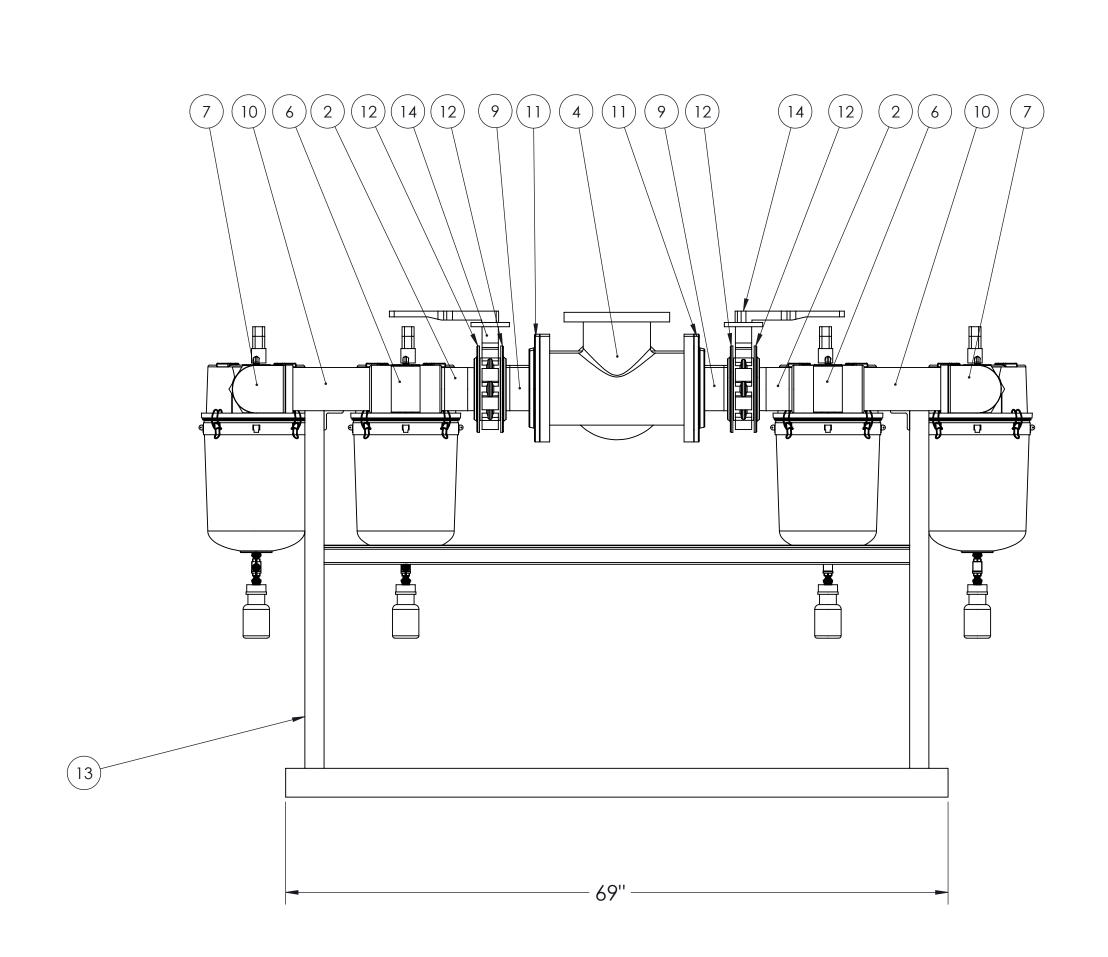

| ITEM<br>NO. | Default/<br>QTY. | PART<br>NUMBER     | DESCRIPTION                                                     | REF<br>NOTE |
|-------------|------------------|--------------------|-----------------------------------------------------------------|-------------|
| 1           | 4                | 233913             | MEDICAL VACUUM FILTER, 0.2 MICRONS 3" FPT                       |             |
| 2           | 4                | A-12102-41         | 4 X 5" NPT NIPPLE                                               |             |
| 3           | 8                | A-12103-55         | 4 to 3" NPT BUSHING                                             |             |
| 4           | 2                | A-12104-14A        | 6" NPT TEE                                                      |             |
| 5           | 16               | A-12105-11         | 3" NPT CLOSE NIPPLE                                             |             |
| 6           | 4                | A-12108-13         | 4" Threaded Tee                                                 |             |
| 7           | 4                | A-12109-13         | 4 NPT - ELBOW                                                   |             |
| 8           | 8                | A-12137-11         | UNION, 3"                                                       |             |
| 9           | 4                | A-14351-9          | 4" NPT SCH 40 GALVANIZED PIPE (4" LONG)                         |             |
| 10          | 4                | A-14351-9          | 4" NPT SCH 40 GALVANIZED PIPE (10" LONG)                        |             |
| 11          | 4                | B-14404-15         | 6" X 4" RED. FLANGE                                             |             |
| 12          | 8                | B-14404-9          | FLANGE, 4"                                                      |             |
| 13          | 1                | BASE-MED<br>FB-3X2 | BASE ASSEMBLY FOR DUAL 3" MED FILTER BANK WITH 6 IN CONNECTIONS |             |
| 14          | 4                | BUT-4              | BUTTERFLY VALVE, 4"                                             |             |