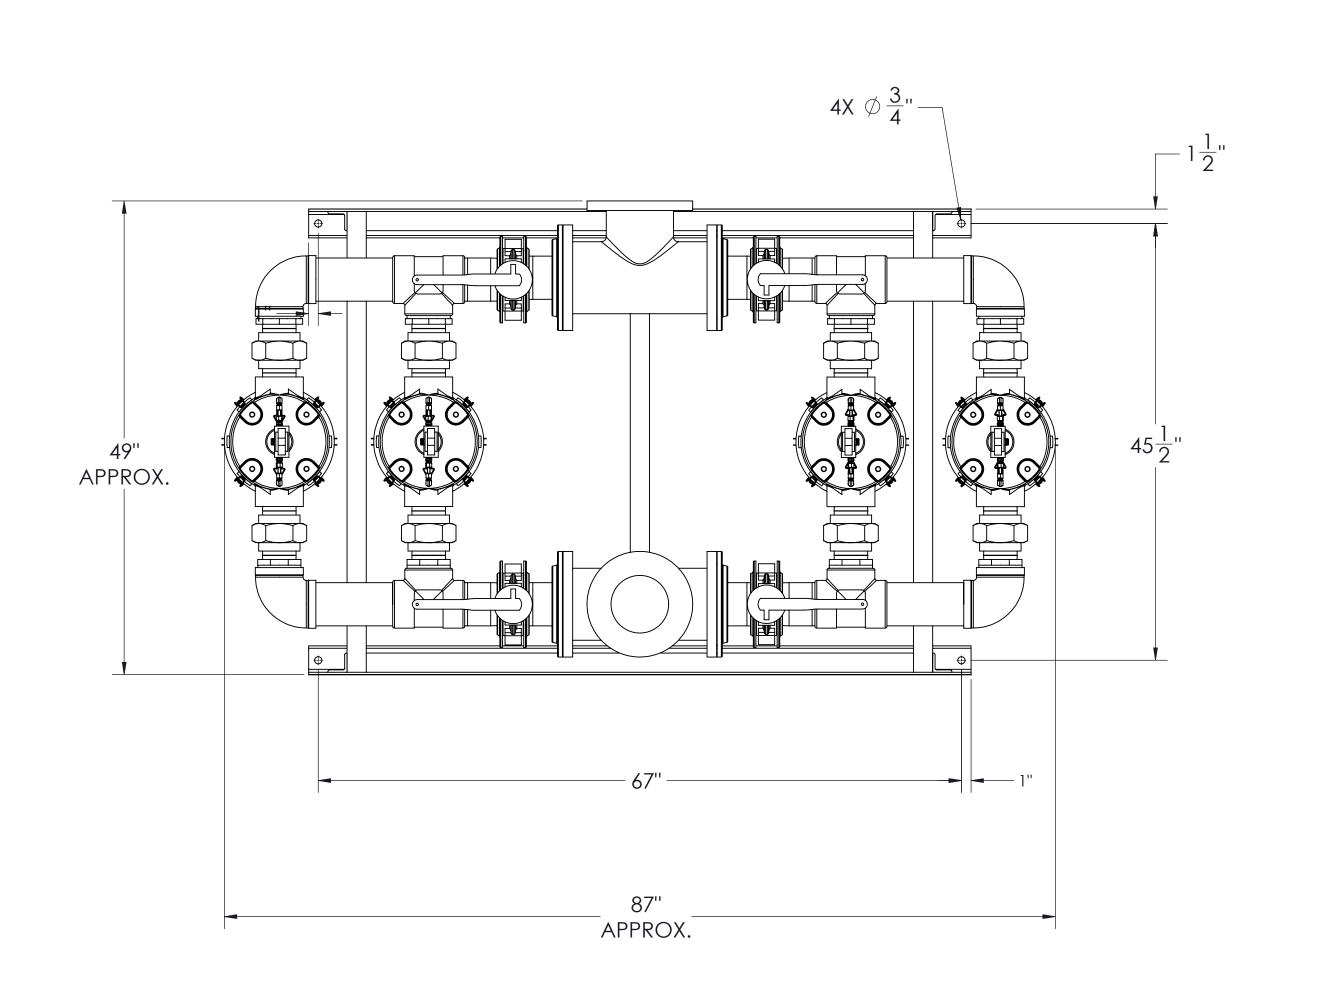

| ITEM<br>NO. | Default/<br>QTY. | PART<br>NUMBER     | DESCRIPTION                                                     | REF<br>NOTE |
|-------------|------------------|--------------------|-----------------------------------------------------------------|-------------|
| 1           | 4                | 233913             | MEDICAL VACUUM FILTER, 0.2 MICRONS 3" FPT                       |             |
| 2           | 4                | A-12102-41         | 4 X 5" NPT NIPPLE                                               |             |
| 3           | 8                | A-12103-55         | 4 to 3" NPT BUSHING                                             |             |
| 4           | 2                | A-12104-14A        | 6" NPT TEE                                                      |             |
| 5           | 16               | A-12105-11         | 3" NPT CLOSE NIPPLE                                             |             |
| 6           | 4                | A-12108-13         | 4" Threaded Tee                                                 |             |
| 7           | 4                | A-12109-13         | 4 NPT - ELBOW                                                   |             |
| 8           | 8                | A-12137-11         | UNION, 3"                                                       |             |
| 9           | 4                | A-14351-9          | 4" NPT SCH 40 GALVANIZED PIPE (4" LONG)                         |             |
| 10          | 4                | A-14351-9          | 4" NPT SCH 40 GALVANIZED PIPE (10" LONG)                        |             |
| 11          | 4                | B-14404-15         | 6" X 4" RED. FLANGE                                             |             |
| 12          | 8                | B-14404-9          | FLANGE, 4"                                                      |             |
| 13          | 1                | BASE-MED<br>FB-3X2 | BASE ASSEMBLY FOR DUAL 3" MED FILTER BANK WITH 6 IN CONNECTIONS |             |
| 14          | 4                | BUT-4              | BUTTERFLY VALVE, 4"                                             |             |