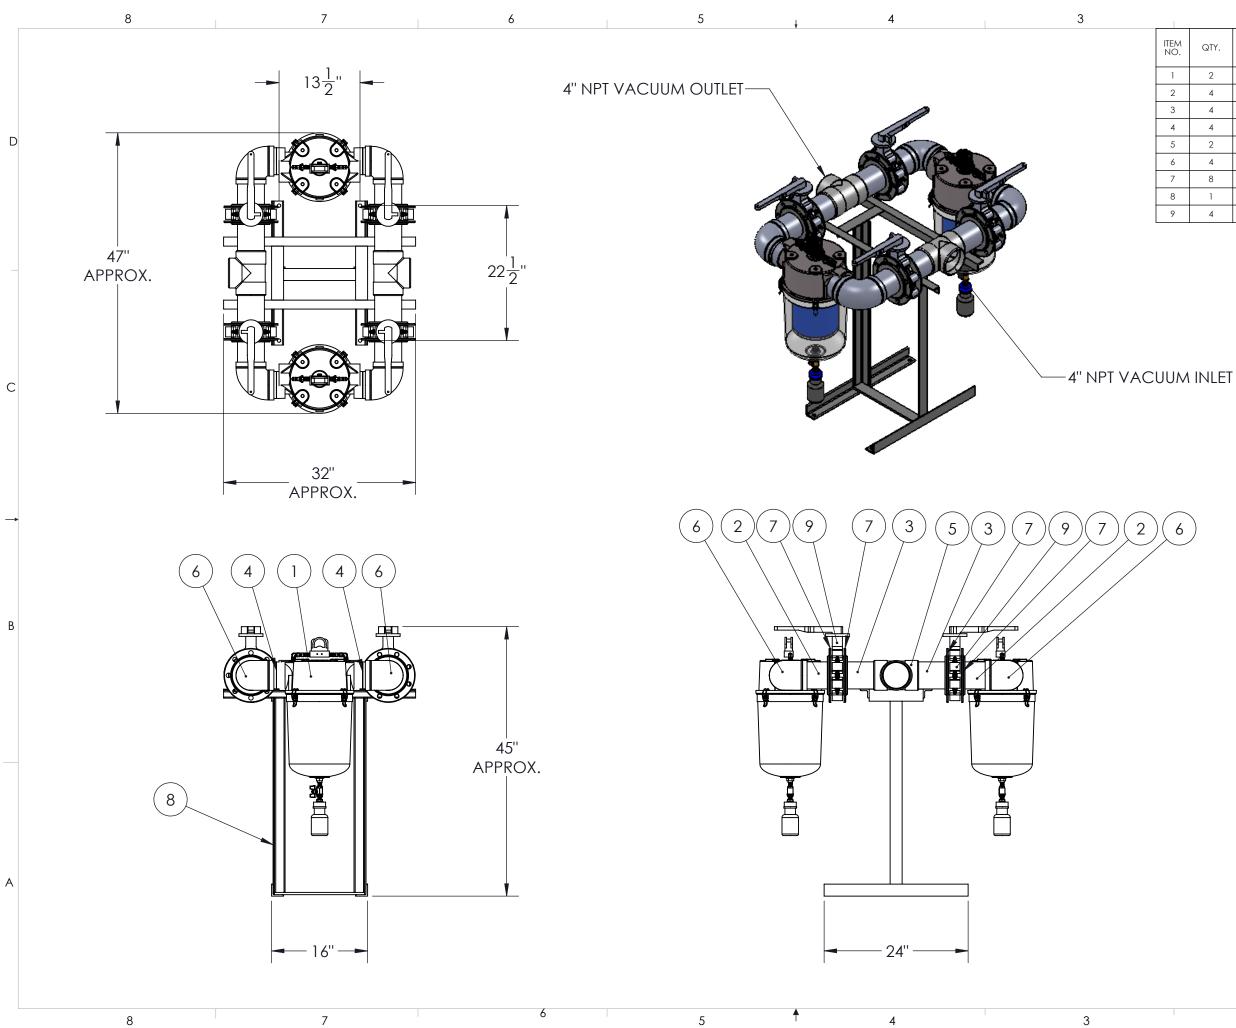

|         |      | 2             |                                          |             |   |
|---------|------|---------------|------------------------------------------|-------------|---|
| M<br>D. | QTY. | PART NUMBER   | DESCRIPTION                              | REF<br>NOTE |   |
|         | 2    | 233914        | MEDICAL VACUUM FILTER, 0.2 MICRON 4" FPT |             |   |
| 2       | 4    | A-12102-41    | 4 X 5" NPT NIPPLE                        |             |   |
| 3       | 4    | A-12103-86    | 4 X 6" NPT NIPPLE                        |             |   |
| ļ       | 4    | A-12105-13    | 4" NPT CLOSE NIPPLE                      |             | _ |
| 5       | 2    | A-12108-13    | 4" Threaded Tee                          |             | D |
| ,<br>)  | 4    | A-12109-13    | 4 NPT - ELBOW                            |             |   |
| ,       | 8    | B-14404-9     | FLANGE, 4"                               |             |   |
| 3       | 1    | BASE-MED FB-4 | WELDED BASE, MEDICAL FILTER BANK 4" PIPE |             |   |
| )       | 4    | BUT-4         | BUTTERFLY VALVE, 4"                      |             |   |
|         |      |               |                                          |             |   |

BOM-MED FB-4

മ

| 01                                                                                                                                                                                                                                                                                                                                                            | 01 N/A INITIAL RELEASE |          |                                    |    |           |                                                     |             | F.L.    |   |  |  |
|---------------------------------------------------------------------------------------------------------------------------------------------------------------------------------------------------------------------------------------------------------------------------------------------------------------------------------------------------------------|------------------------|----------|------------------------------------|----|-----------|-----------------------------------------------------|-------------|---------|---|--|--|
| REV.                                                                                                                                                                                                                                                                                                                                                          | ECO NO.                |          | DESCRIPTION OF CHANGE              |    |           |                                                     | DATE        | BY      |   |  |  |
| DO NOT SCALE DRAWING                                                                                                                                                                                                                                                                                                                                          |                        |          | DRAWN BY                           |    | DATE      |                                                     |             |         | 1 |  |  |
| UNLESS OTHERWISE SPECIFIED:<br>DIMENSIONS ARE IN INCHES AND                                                                                                                                                                                                                                                                                                   |                        |          | F. LOPEZ                           |    | 04/01/13  |                                                     |             |         |   |  |  |
| TOLERANCES ARE:<br>X.X ± 0.1<br>X.XX ± 0.01                                                                                                                                                                                                                                                                                                                   |                        |          | CHECKED BY                         |    | DATE      | KO%r                                                | NO          |         | A |  |  |
| X.XXX ± 0.005                                                                                                                                                                                                                                                                                                                                                 |                        |          |                                    |    |           | Me                                                  | edical Corp | oration |   |  |  |
| X.X*± 1                                                                                                                                                                                                                                                                                                                                                       |                        |          | APPROVED BY                        |    | DATE      | ] ♥                                                 |             |         |   |  |  |
| THIRD<br>ANGLE<br>PROJECTION                                                                                                                                                                                                                                                                                                                                  |                        |          |                                    |    |           | COPYRIGHT & COPYRIGHTED BY OHIO MEDICAL CORPORATION |             |         |   |  |  |
| material<br>N/A                                                                                                                                                                                                                                                                                                                                               |                        |          | ITEM DESCRIPTION                   |    |           |                                                     |             |         |   |  |  |
|                                                                                                                                                                                                                                                                                                                                                               |                        |          | MEDICAL VACUUM FILTER BANK, 4" NPT |    |           |                                                     |             |         |   |  |  |
| FINISH                                                                                                                                                                                                                                                                                                                                                        |                        |          | CONNECTIONS                        |    |           |                                                     |             |         |   |  |  |
| N/A                                                                                                                                                                                                                                                                                                                                                           |                        | DWG SIZE | DRAWING NUMBER                     |    |           |                                                     | REV.        | 1       |   |  |  |
| FILE NAME                                                                                                                                                                                                                                                                                                                                                     |                        | R        | BOM-MED FB-4 01                    |    |           |                                                     | 01          |         |   |  |  |
| BOM-MED FB-4.slddrw                                                                                                                                                                                                                                                                                                                                           |                        |          |                                    | SC | ALE: 1:16 |                                                     | SHEET 1     | OF 1    | 1 |  |  |
| CONFIDENTIAL: THIS DRAWING AND THE DESIGN REPRESENTED THEREIN ARE THE PROPERTY OF OHIO MEDICAL CORPORATION AND HAS BEEN<br>ISSUED WITH THE UNDERSTANDING THAN MEITHER DRAWING NOR THE INFORMATION THERMS IS TO BE USED OF DISCLOSED STIFTER IN WHOLE OR<br>PARE, EXCEPT AS SPECIFICALLY UNDERSTED BY ONE MEDICAL COMPARISON AND HAR BE REUNING UNDOR REQUEST. |                        |          |                                    |    |           |                                                     |             |         |   |  |  |