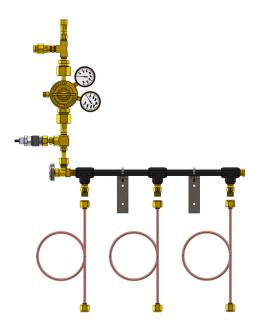

# **Simplex Oxygen Reserve Manifold**

#### OVERVIEW Simpley Manifold

Simplex Manifolds have one header and no reserve bank. All cylinders empty at the same time and are changed out together. This is for use with any Medical Series Oxygen Manifold to provide further redundancy with a high-pressure emergency reserve.

# SYSTEM INCLUDES

Header Including label, cleaned and capped

**Ridged copper pigtails** CGA check valve connections at header inlet

**Pipeline outlet assembly** Includes pipeline relief valve

**Pressure Switch** Adjustable range 100-1500 psi

Shutoff valve

**Mounting brackets** 