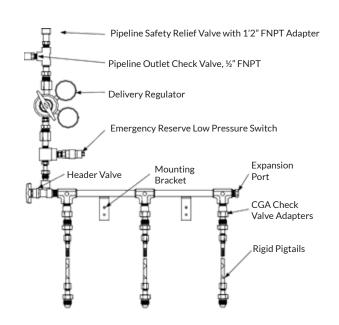

## MANIFOLD COMPONENTS

# SYSTEM INCLUDES

Header Including label, cleaned and capped

**Ridged copper pigtails** CGA check valve connections at header inlet

**Pipeline outlet assembly** Includes pipeline relief valve

**Pressure Switch** Adjustable range 100-1500 psi

Shutoff valve

**Mounting brackets** 