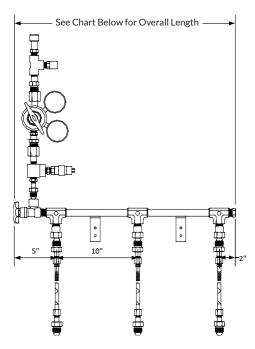

### MANIFOLD DIMENSIONS

### MANIFOLD ORDERING

| Cylinders | Part Number | Overall Length | psi | CFH (Air) |
|-----------|-------------|----------------|-----|-----------|
| 3         | 263955-1-03 | 2'3"           | 100 | 2500      |
| 4         | 263955-1-04 | 3'1"           |     |           |
| 5         | 263955-1-05 | 3'11"          |     |           |
| 6         | 263955-1-06 | 4'9"           |     |           |