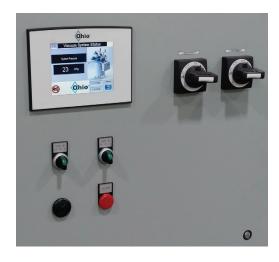

## Replacement Electrical Control Panels for Vacuum Systems

Ohio Medical electrical control panels are ideal for vacuum system upgrades in hospitals and labs. Equipped with high definition color touch screens, these panels display multiple conditions, including pump running status, elapsed hours, vacuum level, and audio/visual alarms.

Standard features include lag alarm, automatic pump alternation, adjustable minimum run timer, adjustable vacuum settings, adjustable screen brightness, alarm history registry, and data logging.

Connections to building management systems are also included. Alarms are capable of interface via Ethernet, Modbus, etc.