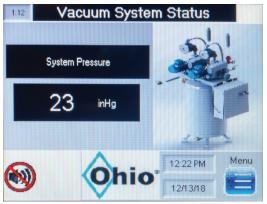

## Replacement Electrical Control Panels for Vacuum Systems

Ohio Medical electrical control panels are ideal for vacuum system upgrades in hospitals and labs. Equipped with high definition color touch screens, these panels display multiple conditions, including pump running status, elapsed hours, vacuum level, and audio/visual alarms.

Standard features include lag alarm, automatic pump alternation, adjustable minimum run timer, adjustable vacuum settings, adjustable screen brightness, alarm history registry, and data logging.

Connections to building management systems are also included. Alarms are capable of interface via Ethernet, Modbus, etc.