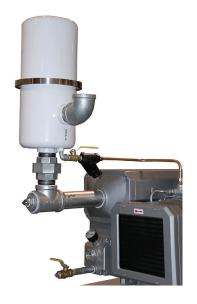

## Filters: Compact Oil Mist

Oil mist exhaust filters, with connections sizes up to 2-1/2", are ideal for capturing oil fog, mist, or smoke from the exhaust of oil flooded vacuum pumps. Equipped with pleated filter elements, the housings are constructed of all steel construction with a baked enamel finish. A 1/4" drain tap is standard.